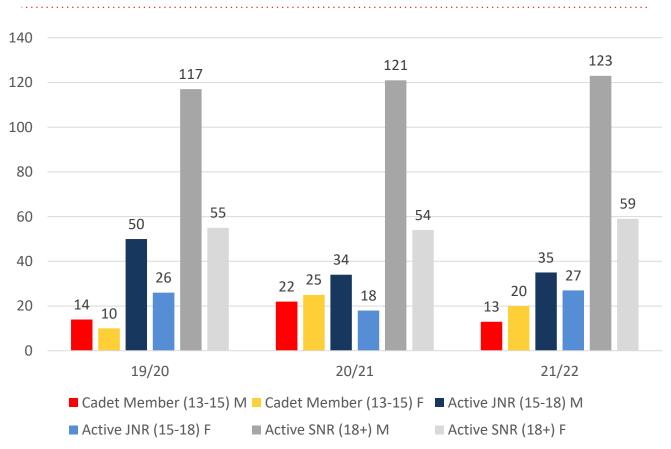

| Total | Total | Total | Total | Total |
| Under 6                 | 43    | 30    | 12    | 38    | 35    |
| Under 7                 | 84    | 55    | 41    | 54    | 82    |
| Under 8                 | 74    | 60    | 46    | 62    | 63    |
| Under 9                 | 59    | 51    | 54    | 48    | 54    |
| Under 10                | 44    | 61    | 43    | 52    | 43    |
| Under 11                | 35    | 44    | 41    | 43    | 44    |
| Under 12                | 32    | 35    | 36    | 35    | 27    |
| Under 13                | 27    | 27    | 32    | 33    | 36    |
| Under 14                | 25    | 17    | 23    | 27    | 28    |
| Junior Activities Total | 423   | 380   | 328   | 392   | 412   |

### **5 YEAR TREND ANALYSIS**





#### **3 YEAR GENDER COMPARISON**





## **3 YEAR GENDER COMPARISON**





## **MEMBERSHIP RETENTION**



**BRAND NEW MEMBERS** 



**65%** 

**MEMBERSHIP RETENTION** 



390

MEMBERS LOST FROM THE ORGANISATION

| DIGINI DE ACU 2024 /22                                                                                              |                       |                                        |          |                                   |     |                             |     |                       |     |                      |     |                               |      |                       |  |
|---------------------------------------------------------------------------------------------------------------------|-----------------------|----------------------------------------|----------|------------------------------