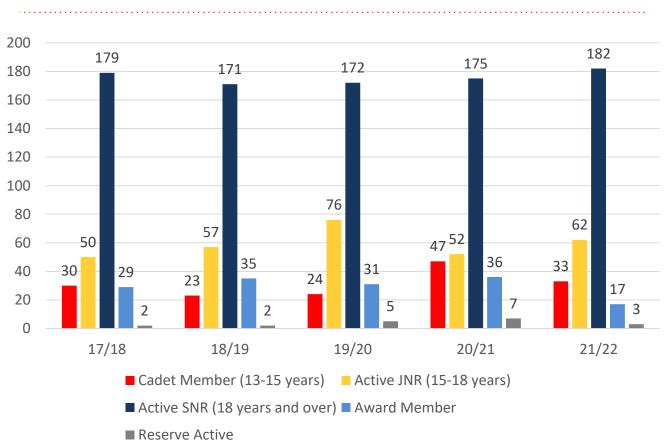

#### **MEMBERSHIP 2017-2022**

|                                     | 17/18 | 18/19 | 19/20 | 20/21 | 21/22 |
|-------------------------------------|-------|-------|-------|-------|-------|
|                                     | Total | Total | Total | Total | Total |
| Probationary                        | 29    | 20    | 32    | 18    | 9     |
| Junior Activity Member (5-13 years) | 423   | 380   | 328   | 392   | 411   |
| Cadet Member (13-15 years)          | 30    | 23    | 24    | 47    | 33    |
| Active Junior (15-18 years)         | 55    | 57    | 76    | 52    | 62    |
| Active Senior (18years and over)    | 179   | 171   | 172   | 175   | 182   |
| Award Member                        | 29    | 35    | 31    | 36    | 17    |
| Reserve Active                      | 2     | 2     | 5     | 7     | 3     |
| Long Service                        | 26    | 29    | 31    | 33    | 33    |
| Past Active                         | 0     | 0     | 0     | 0     | 1     |
| Associate                           | 367   | 331   | 297   | 357   | 382   |
| Life Member                         | 16    | 16    | 15    | 15    | 16    |
| General                             | 0     | 1     | 0     | 1     | 0     |
| Honorary                            | 3     | 4     | 6     | 2     | 1     |
| Non Member Participants             | 0     | 0     | 0     | 0     | 0     |
| Leave / Restricted                  | 0     | 1     | 1     | 1     | 31    |
| Total Active                        | 295   | 288   | 308   | 317   | 297   |
| Total                               | 1159  | 1070  | 1018  | 1136  | 1181  |