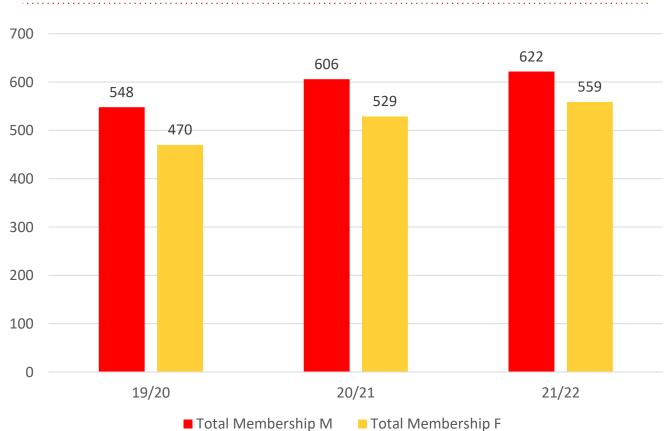

| Total |
| Under 6                 | 43    | 30    | 12    | 38    | 35    |
| Under 7                 | 84    | 55    | 41    | 54    | 82    |
| Under 8                 | 74    | 60    | 46    | 62    | 63    |
| Under 9                 | 59    | 51    | 54    | 48    | 54    |
| Under 10                | 44    | 61    | 43    | 52    | 43    |
| Under 11                | 35    | 44    | 41    | 43    | 44    |
| Under 12                | 32    | 35    | 36    | 35    | 27    |
| Under 13                | 27    | 27    | 32    | 33    | 36    |
| Under 14                | 25    | 17    | 23    | 27    | 28    |
| Junior Activities Total | 423   | 380   | 328   | 392   | 412   |

### **5 YEAR TREND ANALYSIS**





#### **3 YEAR GENDER COMPARISON**





## **3 YEAR GENDER COMPARISON**





## **MEMBERSHIP RETENTION**



**BRAND NEW MEMBERS** 



**65%** 

**MEMBERSHIP RETENTION** 



390

MEMBERS LOST FROM THE ORGANISATION

| DIGINI DE ACU 2024 /22                                                                                              |                       |                                        |          |                                   |     |                             |     |                       |     |                      |     |                               |      |                       |  |
|---------------------------------------------------------------------------------------------------------------------|-----------------------|----------------------------------------|----------|-----------------------------------|-----|-------------------------