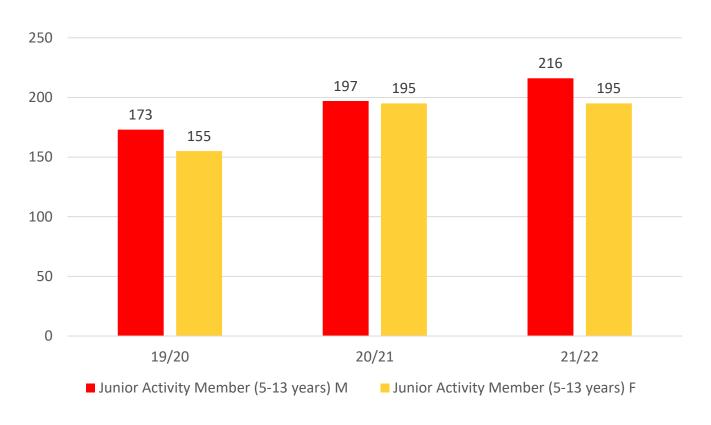

| Total | Total | Total | Total | Total |
| Under 6                 | 43    | 30    | 12    | 38    | 35    |
| Under 7                 | 84    | 55    | 41    | 54    | 82    |
| Under 8                 | 74    | 60    | 46    | 62    | 63    |
| Under 9                 | 59    | 51    | 54    | 48    | 54    |
| Under 10                | 44    | 61    | 43    | 52    | 43    |
| Under 11                | 35    | 44    | 41    | 43    | 44    |
| Under 12                | 32    | 35    | 36    | 35    | 27    |
| Under 13                | 27    | 27    | 32    | 33    | 36    |
| Under 14                | 25    | 17    | 23    | 27    | 28    |
| Junior Activities Total | 423   | 380   | 328   | 392   | 412   |

### **5 YEAR TREND ANALYSIS**





#### **3 YEAR GENDER COMPARISON**





## **3 YEAR GENDER COMPARISON**





## **MEMBERSHIP RETENTION**



**BRAND NEW MEMBERS** 



**65%** 

**MEMBERSHIP RETENTION** 



390

MEMBERS LOST FROM THE ORGANISATION

| DIGINI DE ACU 2024 /22                                                                                              |                       |                                        |          |                                   |     |                             |     |                       |     |                      |     |                               |      |                       |  |
|---------------------------------------------------------------------------------------------------------------------|-----------------------|----------------------------------------|----------|----------------------------