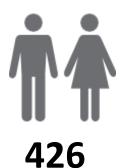

## **MEMBERSHIP RETENTION**

**BRAND NEW MEMBERS** 

**65%** 

**MEMBERSHIP RETENTION** 

390

MEMBERS LOST FROM THE ORGANISATION

| DIGINI DE ACU 2024 /22                                                                                              |                       |                                        |          |                                   |     |                             |     |                       |     |                      |     |                               |      |                       |  |
|---------------------------------------------------------------------------------------------------------------------|-----------------------|----------------------------------------|----------|-----------------------------------|-----|-----------------------------|-----|-----------------------|-----|----------------------|-----|-------------------------------|------|-----------------------|--|
|                                                                                                                     | 2020/21<br>Membership | Retained<br>from<br>previous<br>season |          | Transfers between Club Categories |     | Transferred out of the club |     | Left the organisation |     | Brand new<br>members |     | Transfers In from other clubs |      | 2021/22<br>Membership |  |
|                                                                                                                     |                       | No.                                    | %        |                                   | No. | %                           | No. | %                     | No. | %                    | No. | %                             | No.  | %                     |  |
| Probationary                                                                                                        | 18                    | 7                                      | 39%      | 6                                 | 0   | 0%                          | 11  | 61%                   | 8   | 44%                  | 0   | 0%                            | 9    | -50%                  |  |
| Junior Activities                                                                                                   | 392                   | 243                                    | 62%      | 24                                | 2   | 1%                          | 147 | 38%                   | 187 | 48%                  | 5   | 1%                            | 411  | 5%                    |  |
| Cadet Member (13-15 years)                                                                                          | 47                    | 35                                     | 74%      | 3                                 | 3   | 6%                          | 9   | 19%                   | 0   | 0%                   | 1   | 2%                            | 33   | -30%                  |  |
| Active (15-18 yrs)                                                                                                  | 52                    | 28                                     | 54%      | -15                               | 2   | 4%                          | 22  | 42%                   | 15  | 29%                  | 4   | 8%                            | 62   | 19%                   |  |
| Active (18yrs and over)                                                                                             | 1 1/5                 | 150                                    | 86%      | -8                                | 3   | 2%                          | 22  | 13%                   | 19  | 11%                  | 5   | 3%                            | 182  | 4%                    |  |
| Award Member                                                                                                        | 36                    | 30                                     | 83%      | 17                                | 0   | 0%                          | 6   | 17%                   | 2   | 6%                   | 2   | 6%                            | 17   | -53%                  |  |
| Reserve Active                                                                                                      | 7                     | 5                                      | 71%      | 2                                 | 0   | 0%                          | 2   | 29%                   | 0   | 0%                   | 0   | 0%                            | 3    | -57%                  |  |
| Long Service                                                                                                        | 33                    | 30                                     | 91%      | -1                                | 0   | 0%                          | 3   | 9%                    | 1   | 3%                   | 1   | 3%                            | 33   | 0%                    |  |
| Past Active                                                                                                         | 0                     | 0                                      |          | -1                                | 0   |                             | 0   |                       | 0   |                      | 0   |                               | 1    |                       |  |
| Associate                                                                                                           | 357                   | 188                                    | 53%      | 0                                 | 3   | 1%                          | 166 | 46%                   | 190 | 53%                  | 4   | 1%                            | 382  | 7%                    |  |
| Life Member                                                                                                         | 15                    | 15                                     | 100<br>% | -1                                | 0   | 0%                          | 0   | 0%                    | 0   | 0%                   | 0   | 0%                            | 16   | 7%                    |  |
| General                                                                                                             | 1                     | 0                                      | 0%       | 0                                 | 0   | 0%                          | 1   | 100<br>%              | 0   | 0%                   | 0   | 0%                            | 0    | -<br>100<br>%         |  |
| Honorary                                                                                                            | 2                     | 1                                      | 50%      | 0                                 | 0   | 0%                          | 1   | 50%                   | 0   | 0%                   | 0   | 0%                            | 1    | -50%                  |  |
| Non Member<br>Participant                                                                                           |                       | 0                                      |          | 0                                 | 0   |                             | 0   |                       | 0   |                      | 0   |                               | 0    |                       |  |
| Leave / Restricted                                                                                                  | 1                     | 1                                      | 100<br>% | -26                               | 0   | 0%                          | 0   | 0%                    | 4   | 400<br>%             | 0   | 0%                            | 31   | 3000<br>%             |  |
| Total Active                                                                                                        | 317                   | 248                                    | 78%      |                                   | 8   | 3%                          | 61  | 19%                   | 36  | 11%                  | 12  |                               | 297  | -6%                   |  |
| Total                                                                                                               | 1136                  | 733                                    | 65%      |                                   | 13  | 1%                          | 390 | 34%                   | 426 | 38%                  | 22  |                               | 1181 | 4%                    |  |
| ** Total Active = Cadet Member (13-15 years), Active (15-18), Active (18yrs and over), Award Member, Reserve Active |                       |                                        |          |                                   |     |                             |     |                       |     |                      |     |                               |      |                       |  |