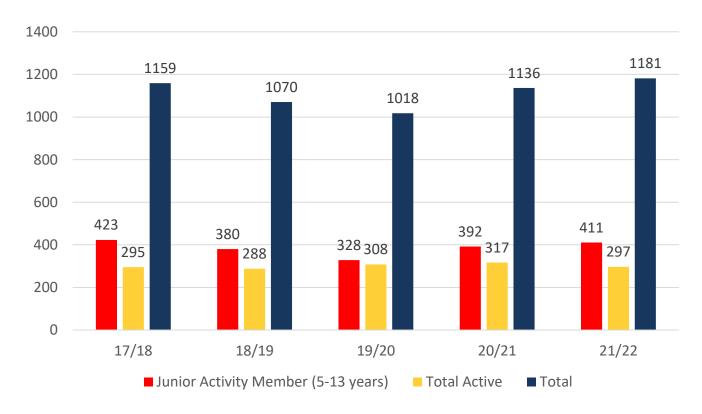

#### **MEMBERSHIP 2017-2022**

|                                     | 17/18 | 18/19 | 19/20 | 20/21 | 21/22 |
|-------------------------------------|-------|-------|-------|-------|-------|
|                                     | Total | Total | Total | Total | Total |
| Probationary                        | 29    | 20    | 32    | 18    | 9     |
| Junior Activity Member (5-13 years) | 423   | 380   | 328   | 392   | 411   |
| Cadet Member (13-15 years)          | 30    | 23    | 24    | 47    | 33    |
| Active Junior (15-18 years)         | 55    | 57    | 76    | 52    | 62    |
| Active Senior (18years and over)    | 179   | 171   | 172   | 175   | 182   |
| Award Member                        | 29    | 35    | 31    | 36    | 17    |
| Reserve Active                      | 2     | 2     | 5     | 7     | 3     |
| Long Service                        | 26    | 29    | 31    | 33    | 33    |
| Past Active                         | 0     | 0     | 0     | 0     | 1     |
| Associate                           | 367   | 331   | 297   | 357   | 382   |
| Life Member                         | 16    | 16    | 15    | 15    | 16    |
| General                             | 0     | 1     | 0     | 1     | 0     |
| Honorary                            | 3     | 4     | 6     | 2     | 1     |
| Non Member Participants             | 0     | 0     | 0     | 0     | 0     |
| Leave / Restricted                  | 0     | 1     | 1     | 1     | 31    |
| Total Active                        | 295   | 288   | 308   | 317   | 297   |
| Total                               | 1159  | 1070  | 1018  | 1136  | 1181  |