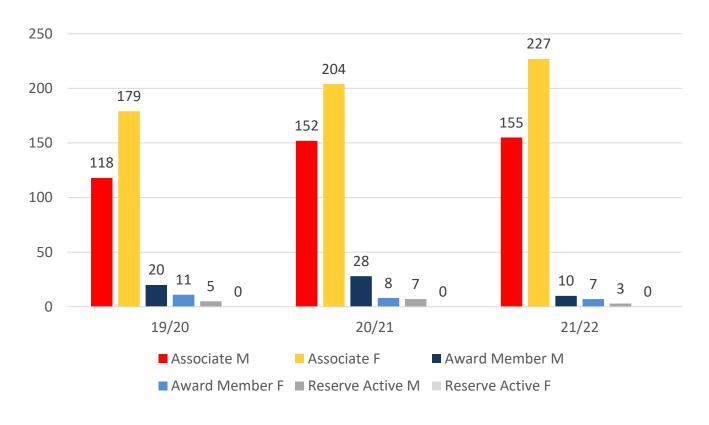

l | Total |
| Under 6                 | 43    | 30    | 12    | 38    | 35    |
| Under 7                 | 84    | 55    | 41    | 54    | 82    |
| Under 8                 | 74    | 60    | 46    | 62    | 63    |
| Under 9                 | 59    | 51    | 54    | 48    | 54    |
| Under 10                | 44    | 61    | 43    | 52    | 43    |
| Under 11                | 35    | 44    | 41    | 43    | 44    |
| Under 12                | 32    | 35    | 36    | 35    | 27    |
| Under 13                | 27    | 27    | 32    | 33    | 36    |
| Under 14                | 25    | 17    | 23    | 27    | 28    |
| Junior Activities Total | 423   | 380   | 328   | 392   | 412   |

### **5 YEAR TREND ANALYSIS**





#### **3 YEAR GENDER COMPARISON**





## **3 YEAR GENDER COMPARISON**





## **MEMBERSHIP RETENTION**



**BRAND NEW MEMBERS** 



**65%** 

**MEMBERSHIP RETENTION** 



390

MEMBERS LOST FROM THE ORGANISATION

| DIGINI DE ACU 2024 /22                                                                                              |                       |                                        |          |                                   |     |                             |     |                       |     |                      |     |                               |      |                       |  |
|---------------------------------------------------------------------------------------------------------------------|-----------------------|----------------------------------------|----------|-----------------------------------|-----|-----------------------