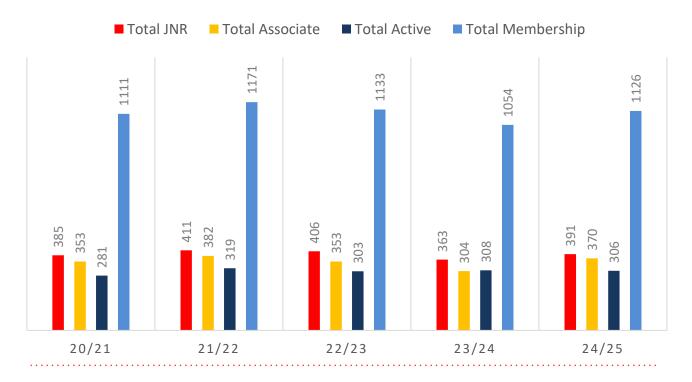

the 5-13 Junior Activities and Associates categories.

#### Sustainability

Surf Clubs sustain their Active Membership from multiple streams:

- Schools Programs
- Junior Activities U14's
- Associates Parents/ guardians of nippers (Family Participation Program can assist encourage family members to get involved)
- General Public Bronze courses

Approx. 60-85% of all Active Members in surf clubs are generated directly or indirectly from Junior Activities.

#### Note:

- Club Membership Statistics are delivered twice each season in January and May;
- Numbers in this report are generated directly from Surfguard;
- Active members are taken from the following demographics 13-15 Cadets, 15-18 Youth, Active 18+, Award and Reserve members.

## **5 YEAR TREND ANALYSIS**

### **MEMBERSHIP TOTALS**



### **GENDER BREAKDOWN**



## **MEMBERSHIP RETENTION**



**BRAND NEW MEMBERS** 



66%

**MEMBERSHIP RETENTION** 



348

MEMBERS LOST FROM THE ORGANISATION

| Dicky Beach 24/25 Mid-Season  |         |                                      |      |                                            |                             |    |                       |     |                      |     |                               |    |         |           |
|-------------------------------|---------|--------------------------------------|------|--------------------------------------------|-----------------------------|----|-----------------------|-----|----------------------|-----|-------------------------------|----|---------|-----------|
|                               | 2023/24 | Retained<br>from<b