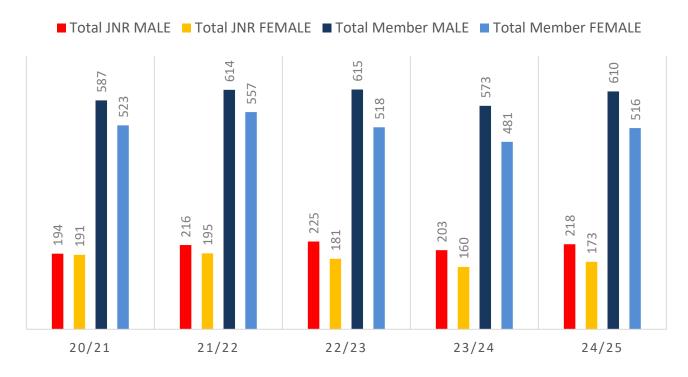

## **5 YEAR TREND ANALYSIS**

### **MEMBERSHIP TOTALS**

### **GENDER BREAKDOWN**