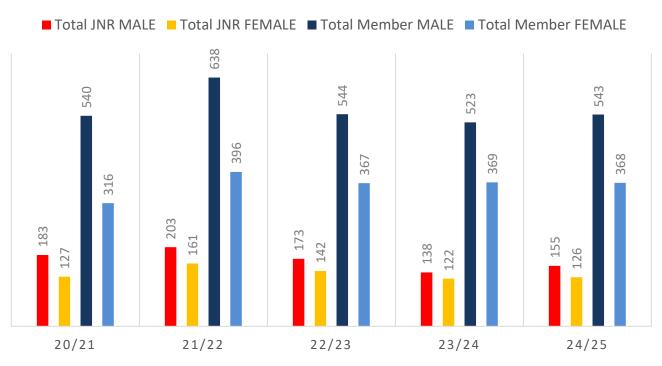

unior Activities and Associates categories.

#### Sustainability

Surf Clubs sustain their Active Membership from multiple streams:

- Schools Programs
- Junior Activities U14's
- Associates Parents/ guardians of nippers (Family Participation Program can assist encourage family members to get involved)
- General Public Bronze courses

Approx. 60-85% of all Active Members in surf clubs are generated directly or indirectly from Junior Activities.

#### Note:

- Club Membership Statistics are delivered twice each season in January and May
- Numbers in this report are generated directly from Surfguard;
- Active members are taken from the following demographics 13-15 Cadets, 15-18 Youth, Active 18+, Award and Active Reserve members.



## **5 YEAR TREND ANALYSIS**



#### **GENDER BREAKDOWN**



## **MEMBERSHIP RETENTION**



| Currumbin 24/25 Mid-Season                                                                                   |         |                                      |      |                                            |                                   |     |                       |     |                      |     |                                     |     |         |           |
|--------------------------------------------------------------------------------------------------------------|---------|--------------------------------------|------|--------------------------------------------|-----------------------------------|-----|-----------------------|-----|----------------------|-----|-------------------------------------|-----|---------|-----------|
|