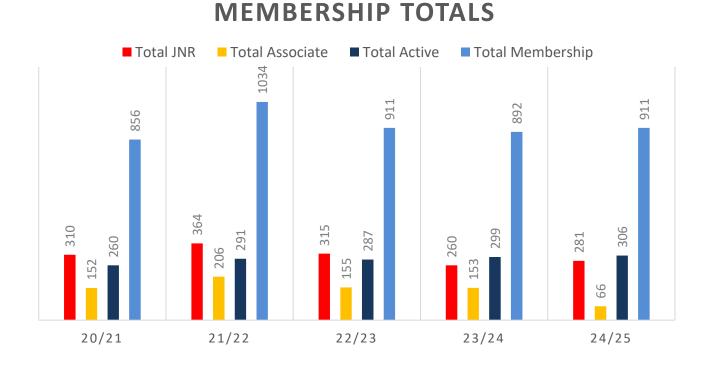

## **5 YEAR TREND ANALYSIS**

## **MEMBERSHIP RETENTION**

| Currumbin 24/25 Mid-Season                                                                                   |         |                                      |      |                                            |                                   |     |                       |     |                      |     |                                     |     |         |           |
|--------------------------------------------------------------------------------------------------------------|---------|--------------------------------------|------|--------------------------------------------|-----------------------------------|-----|-----------------------|-----|----------------------|-----|-------------------------------------|-----|---------|-----------|
|                                                                                                              | 2023/24 | Retained<br>from<br>previous<br>week |      | Transfers<br>between<br>Club<br>Categories | Transferred<br>out of the<br>club |     | Left the organisation |     | Brand new<br>members |     | Transfers In<br>from other<br>clubs |     | 2024/25 |           |
| Probationary                                                                                                 | 15      | 7                                    | 47%  | 7                                          | 1                                 | 7%  | 7                     | 47% | 1                    | 7%  | 0                                   | 0%  | 1       | -93%      |
| Nipper Parent                                                                                                | 0       | 0                                    |      |                                            | 0                                 |     | 0                     |     | 64                   |     | 0                                   |     | 100     |           |
| Junior Activities                                                                                            | 260     | 172                                  | 66%  | 3                                          | 6                                 | 2%  | 82                    | 32% | 109                  | 42% | 3                                   | 1%  | 281     | 8%        |
| Cadet Member<br>(13-15 years)                                                                                | 34      | 25                                   | 74%  | 8                                          | 2                                 | 6%  | 7                     | 21% | 3                    | 9%  | 1                                   | 3%  | 21      | -38%      |
| Active (15-18 yrs)                                                                                           | 38      | 31                                   | 82%  |                                            | 4                                 | 11% | 3                     | 8%  | 7                    | 18% | 5                                   | 13% | 43      | 13%       |
| Active (18yrs and over)                                                                                      | 179     | 138                                  | 77%  |                                            | 12                                | 7%  | 29                    | 16% | 32                   | 18% | 11                                  | 6%  | 193     | 8%        |
| Award Member                                                                                                 | 36      | 27                                   | 75%  |                                            | 1                                 | 3%  | 8                     | 22% | 5                    | 14% | 1                                   | 3%  | 41      | 14%       |
| Reserve Active                                                                                               | 12      | 7                                    | 58%  |                                            | 1                                 | 8%  | 4                     | 33% | 0                    | 0%  | 0                                   | 0%  | 8       | -33%      |
| Long Service                                                                                                 | 105     | 95                                   | 90%  |                                            | 5                                 | 5%  | 5                     | 5%  | 3                    | 3%  | 3                                   | 3%  | 102     | -3%       |
| Past Active                                                                                                  | 14      | 9                                    | 64%  |                                            | 0                                 | 0%  | 5                     | 36% | 1                    | 7%  | 2                                   | 14% | 20      | 43%       |
| Associate                                                                                                    | 153     | 89                                   | 58%  | 40                                         | 0                                 | 0%  | 64                    | 42% | 17                   | 11% | 0                                   | 0%  | 66      | -57%      |
| Life Member                                                                                                  | 12      | 12                                   | 100% |                                            | 0                                 | 0%  | 0                     | 0%  | 4                    | 33% | 0                                   | 0%  | 18      | 50%       |
| General                                                                                                      | 0       | 0                                    |      |                                            | 0                                 |     | 0                     |     | 1                    |     | 0                                   |     | 1       |           |
| Honorary                                                                                                     | 16      | 16                                   | 100% | 2                                          | 0                                 | 0%  | 0                     | 0%  | 1                    | 6%  | 0                                   | 0%  | 15      | -6%       |
| Non Member<br>Participant                                                                                    | 1       | 1                                    | 100% | 1                                          | 0                                 | 0%  | 0                     | 0%  | 0                    | 0%  | 0                                   | 0%  | 0       | -<br>100% |
| Leave / Restricted                                                                                           | 17      | 8                                    | 47%  | 7                                          | 0                                 | 0%  | 9                     | 53% | 0                    | 0%  | 0                                   | 0%  | 1       | -94%      |
| Total Active                                                                                                 | 299     | 228                                  | 76%  |                                            | 20                                | 7%  | 51                    | 17% | 47                   | 16% | 18                                  | 6%  | 306     | 2%        |
| Total                                                                                                        | 892     | 637                                  | 71%  |                                            | 32                                | 4%  | 223                   | 25% | 248                  | 28% | 26                                  | 3%  | 911     | 2%        |
| ** Total Active = Cadet Member (13-15 years), Active (15-18), Active (18yrs and over), Award Member, Reserve |         |                                      |      |                                            |                                   |     |                       |     |                      |     |                                     |     |         |           |
| Active                                                                                                       |         |                                      |      |                                            |                                   |     |                       |     |                      |     |                                     |     |         |           |