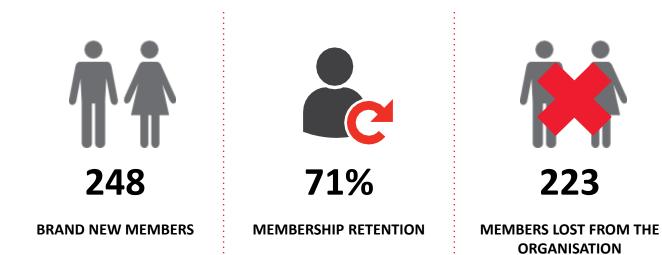

## **MEMBERSHIP RETENTION**

| Currumbin 24/25 Mid-Season                                                                                   |         |                                      |      |                                            |                                   |     |                       |     |                      |     |                                     |     |         |           |
|--------------------------------------------------------------------------------------------------------------|---------|--------------------------------------|------|--------------------------------------------|-----------------------------------|-----|-----------------------|-----|----------------------|-----|-------------------------------------|-----|---------|-----------|
|                                                                                                              | 2023/24 | Retained<br>from<br>previous<br>week |      | Transfers<br>between<br>Club<br>Categories | Transferred<br>out of the<br>club |     | Left the organisation |     | Brand new<br>members |     | Transfers In<br>from other<br>clubs |     | 2024/25 |           |
| Probationary                                                                                                 | 15      | 7                                    | 47%  | 7                                          | 1                                 | 7%  | 7                     | 47% | 1                    | 7%  | 0                                   | 0%  | 1       | -93%      |
| Nipper Parent                                                                                                | 0       | 0                                    |      |                                            | 0                                 |     | 0                     |     | 64                   |     | 0                                   |     | 100     |           |
| Junior Activities                                                                                            | 260     | 172                                  | 66%  | 3                                          | 6                                 | 2%  | 82                    | 32% | 109                  | 42% | 3                                   | 1%  | 281     | 8%        |
| Cadet Member<br>(13-15 years)                                                                                | 34      | 25                                   | 74%  | 8                                          | 2                                 | 6%  | 7                     | 21% | 3                    | 9%  | 1                                   | 3%  | 21      | -38%      |
| Active (15-18 yrs)                                                                                           | 38      | 31                                   | 82%  |                                            | 4                                 | 11% | 3                     | 8%  | 7                    | 18% | 5                                   | 13% | 43      | 13%       |
| Active (18yrs and over)                                                                                      | 179     | 138                                  | 77%  |                                            | 12                                | 7%  | 29                    | 16% | 32                   | 18% | 11                                  | 6%  | 193     | 8%        |
| Award Member                                                                                                 | 36      | 27                                   | 75%  |                                            | 1                                 | 3%  | 8                     | 22% | 5                    | 14% | 1                                   | 3%  | 41      | 14%       |
| Reserve Active                                                                                               | 12      | 7                                    | 58%  |                                            | 1                                 | 8%  | 4                     | 33% | 0                    | 0%  | 0                                   | 0%  | 8       | -33%      |
| Long Service                                                                                                 | 105     | 95                                   | 90%  |                                            | 5                                 | 5%  | 5                     | 5%  | 3                    | 3%  | 3                                   | 3%  | 102     | -3%       |
| Past Active                                                                                                  | 14      | 9                                    | 64%  |                                            | 0                                 | 0%  | 5                     | 36% | 1                    | 7%  | 2                                   | 14% | 20      | 43%       |
| Associate                                                                                                    | 153     | 89                                   | 58%  | 40                                         | 0                                 | 0%  | 64                    | 42% | 17                   | 11% | 0                                   | 0%  | 66      | -57%      |
| Life Member                                                                                                  | 12      | 12                                   | 100% |                                            | 0                                 | 0%  | 0                     | 0%  | 4                    | 33% | 0                                   | 0%  | 18      | 50%       |
| General                                                                                                      | 0       | 0                                    |      |                                            | 0                                 |     | 0                     |     | 1                    |     | 0                                   |     | 1       |           |
| Honorary                                                                                                     | 16      | 16                                   | 100% | 2                                          | 0                                 | 0%  | 0                     | 0%  | 1                    | 6%  | 0                                   | 0%  | 15      | -6%       |
| Non Member<br>Participant                                                                                    | 1       | 1                                    | 100% | 1                                          | 0                                 | 0%  | 0                     | 0%  | 0                    | 0%  | 0                                   | 0%  | 0       | -<br>100% |
| Leave / Restricted                                                                                           | 17      | 8                                    | 47%  | 7                                          | 0                                 | 0%  | 9                     | 53% | 0                    | 0%  | 0                                   | 0%  | 1       | -94%      |
| Total Active                                                                                                 | 299     | 228                                  | 76%  |                                            | 20                                | 7%  | 51                    | 17% | 47                   | 16% | 18                                  | 6%  | 306     | 2%        |
| Total                                                                                                        | 892     | 637                                  | 71%  |                                            | 32                                | 4%  | 223                   | 25% | 248                  | 28% | 26                                  | 3%  | 911     | 2%        |
| ** Total Active = Cadet Member (13-15 years), Active (15-18), Active (18yrs and over), Award Member, Reserve |         |                                      |      |                                            |                                   |     |                       |     |                      |     |                                     |     |         |           |
| Active                                                                                                       |         |                                      |      |                                            |                                   |     |                       |     |                      |     |                                     |     |         |           |