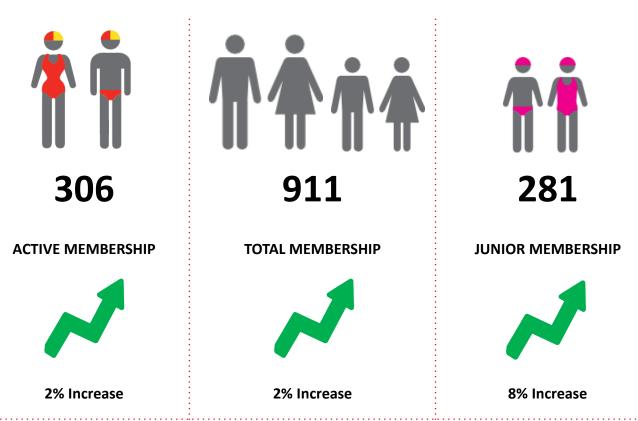

## **MEMBERSHIP RETENTION**

| Currumbin 24/25 Mid-Season                                                                                   |         |                                      |      |                                            |                                   |     |                       |     |                      |     |                                     |     |         |           |
|--------------------------------------------------------------------------------------------------------------|---------|--------------------------------------|------|--------------------------------------------|-----------------------------------|-----|-----------------------|-----|----------------------|-----|-------------------------------------|-----|---------|-----------|
|                                                                                                              | 2023/24 | Retained<br>from<br>previous<br>week |      | Transfers<br>between<br>Club<br>Categories | Transferred<br>out of the<br>club |     | Left the organisation |     | Brand new<br>members |     | Transfers In<br>from other<br>clubs |     | 2024/25 |           |
| Probationary                                                                                                 | 15      | 7                                    | 47%  | 7                                          | 1                                 | 7%  | 7                     | 47% | 1                    | 7%  | 0                                   | 0%  | 1       | -93%      |
| Nipper Parent                                                                                                | 0       | 0                                    |      |                                            | 0                                 |     | 0                     |     | 64                   |     | 0                                   |     | 100     |           |
| Junior Activities                                                                                            | 260     | 172                                  | 66%  | 3                                          | 6                                 | 2%  | 82                    | 32% | 109                  | 42% | 3                                   | 1%  | 281     | 8%        |
| Cadet Member<br>(13-15 years)                                                                                | 34      | 25                                   | 74%  | 8                                          | 2                                 | 6%  | 7                     | 21% | 3                    | 9%  | 1                                   | 3%  | 21      | -38%      |
| Active (15-18 yrs)                                                                                           | 38      | 31                                   | 82%  |                                            | 4                                 | 11% | 3                     | 8%  | 7                    | 18% | 5                                   | 13% | 43      | 13%       |
| Active (18yrs and over)                                                                                      | 179     | 138                                  | 77%  |                                            | 12                                | 7%  | 29                    | 16% | 32                   | 18% | 11                                  | 6%  | 193     | 8%        |
| Award Member                                                                                                 | 36      | 27                                   | 75%  |                                            | 1                                 | 3%  | 8                     | 22% | 5                    | 14% | 1                                   | 3%  | 41      | 14%       |
| Reserve Active                                                                                               | 12      | 7                                    | 58%  |                                            | 1                                 | 8%  | 4                     | 33% | 0                    | 0%  | 0                                   | 0%  | 8       | -33%      |
| Long Service                                                                                                 | 105     | 95                                   | 90%  |                                            | 5                                 | 5%  | 5                     | 5%  | 3                    | 3%  | 3                                   | 3%  | 102     | -3%       |
| Past Active                                                                                                  | 14      | 9                                    | 64%  |                                            | 0                                 | 0%  | 5                     | 36% | 1                    | 7%  | 2                                   | 14% | 20      | 43%       |
| Associate                                                                                                    | 153     | 89                                   | 58%  | 40                                         | 0                                 | 0%  | 64                    | 42% | 17                   | 11% | 0                                   | 0%  | 66      | -57%      |
| Life Member                                                                                                  | 12      | 12                                   | 100% |                                            | 0                                 | 0%  | 0                     | 0%  | 4                    | 33% | 0                                   | 0%  | 18      | 50%       |
| General                                                                                                      | 0       | 0                                    |      |                                            | 0                                 |     | 0                     |     | 1                    |     | 0                                   |     | 1       |           |
| Honorary                                                                                                     | 16      | 16                                   | 100% | 2                                          | 0                                 | 0%  | 0                     | 0%  | 1                    | 6%  | 0                                   | 0%  | 15      | -6%       |
| Non Member<br>Participant                                                                                    | 1       | 1                                    | 100% | 1                                          | 0                                 | 0%  | 0                     | 0%  | 0                    | 0%  | 0                                   | 0%  | 0       | -<br>100% |
| Leave / Restricted                                                                                           | 17      | 8                                    | 47%  | 7                                          | 0                                 | 0%  | 9                     | 53% | 0                    | 0%  | 0                                   | 0%  | 1       | -94%      |
| Total Active                                                                                                 | 299     | 228                                  | 76%  |                                            | 20                                | 7%  | 51                    | 17% | 47                   | 16% | 18                                  | 6%  | 306     | 2%        |
| Total                                                                                                        | 892     | 637                                  | 71%  |                                            | 32                                | 4%  | 223                   | 25% | 248                  | 28% | 26                                  | 3%  | 911     | 2%        |
| ** Total Active = Cadet Member (13-15 years), Active (15-18), Active (18yrs and over), Award Member, Reserve |         |                                      |      |                                            |                                   |     |                       |     |                      |     |                                     |     |         |           |
| Active                                                                                                       |         |                                      |      |                                            |                                   |     |                       |     |                      |     |                                     |     |         |           |