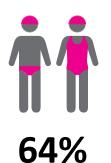

#### 2021/22

74%

TOTAL MEMBERSHIP RETENTION

85%

ACTIVE MEMBERSHIP RETENTION

JUNIOR MEMBERSHIP RETENTION 2022/23

72%

TOTAL MEMBERSHIP RETENTION

82%

ACTIVE MEMBERSHIP RETENTION

54%

JUNIOR MEMBERSHIP RETENTION 2023/24

**64%** 

TOTAL MEMBERSHIP RETENTION

81%

ACTIVE MEMBERSHIP RETENTION

JUNIOR MEMBERSHIP RETENTION