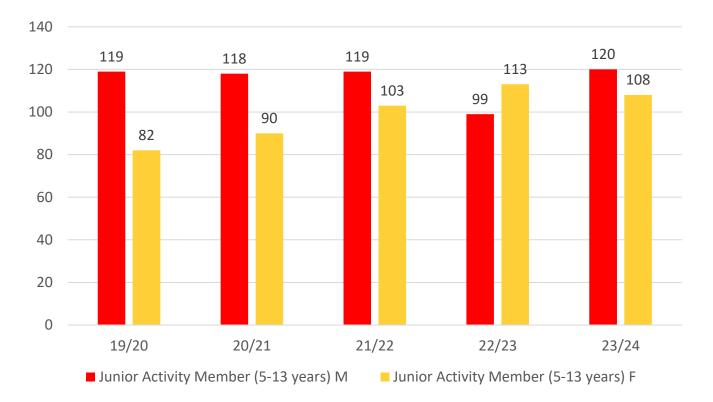

# **5 YEAR GENDER COMPARISON**

|                         | 19/20 | 20/21 | 21/22 | 22/23 | 23/24 |
|-------------------------|-------|-------|-------|-------|-------|
|                         | Total | Total | Total | Total | Total |
| Under 6                 | 29    | 29    | 35    | 32    | 36    |
| Under 7                 | 37    | 32    | 38    | 41    | 46    |
| Under 8                 | 33    | 28    | 34    | 30    | 32    |
| Under 9                 | 22    | 30    | 30    | 23    | 33    |
| Under 10                | 29    | 21    | 34    | 23    | 25    |
| Under 11                | 15    | 22    | 18    | 20    | 20    |
| Under 12                | 20    | 22    | 21    | 22    | 15    |
| Under 13                | 16    | 18    | 12    | 20    | 21    |
| Under 14                | 0     | 6     | 12    | 8     | 9     |
| Junior Activities Total | 201   | 208   | 234   | 219   | 237   |