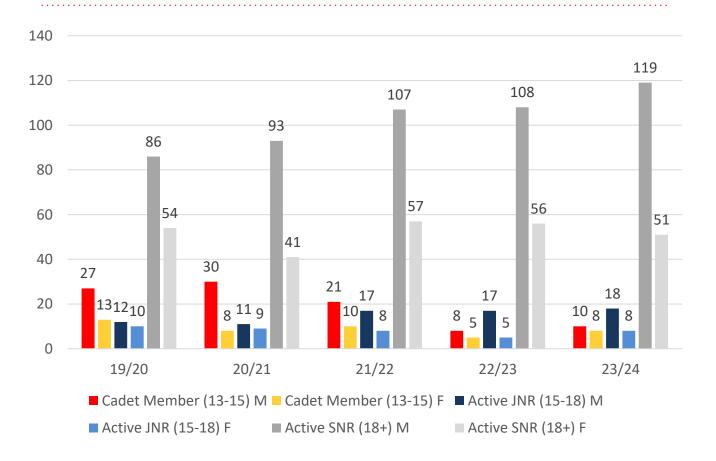

al |
| Under 6                 | 29    | 29    | 35    | 32    | 36    |
| Under 7                 | 37    | 32    | 38    | 41    | 46    |
| Under 8                 | 33    | 28    | 34    | 30    | 32    |
| Under 9                 | 22    | 30    | 30    | 23    | 33    |
| Under 10                | 29    | 21    | 34    | 23    | 25    |
| Under 11                | 15    | 22    | 18    | 20    | 20    |
| Under 12                | 20    | 22    | 21    | 22    | 15    |
| Under 13                | 16    | 18    | 12    | 20    | 21    |
| Under 14                | 0     | 6     | 12    | 8     | 9     |
| Junior Activities Total | 201   | 208   | 234   | 219   | 237   |

# **5 YEAR TREND ANALYSIS**



**Total Membership** 

#### Active Membership



# **5 YEAR GENDER COMPARISON**





# **5 YEAR GENDER COMPARISON**





### **MEMBERSHIP RETENTION**



|                               |                       |                                        |        | COOLUM                                     | BEACH                             | 1 2023  | 3/24                     |         |                      |         |                                     |       |                       |      |
|-------------------------------|-----------------------|----------------------------------------|--------|--------------------------------------------|-----------------------------------|---------|--------------------------|---------|----------------------|---------|-------------------------------------|-------|-----------------------|------|
|                               | 2022