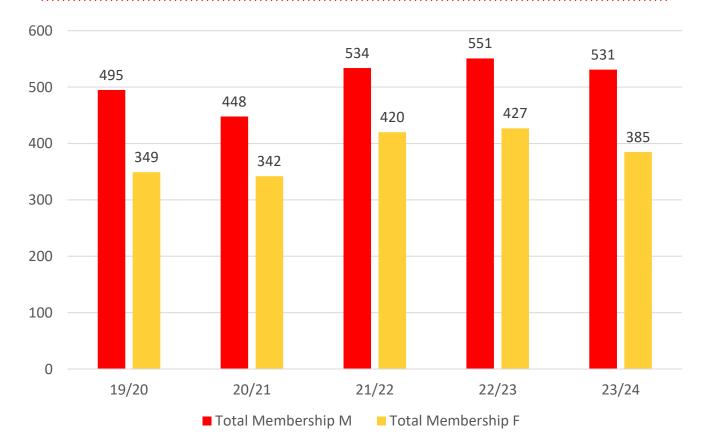

| 29    | 35    | 32    | 36    |
| Under 7                 | 37    | 32    | 38    | 41    | 46    |
| Under 8                 | 33    | 28    | 34    | 30    | 32    |
| Under 9                 | 22    | 30    | 30    | 23    | 33    |
| Under 10                | 29    | 21    | 34    | 23    | 25    |
| Under 11                | 15    | 22    | 18    | 20    | 20    |
| Under 12                | 20    | 22    | 21    | 22    | 15    |
| Under 13                | 16    | 18    | 12    | 20    | 21    |
| Under 14                | 0     | 6     | 12    | 8     | 9     |
| Junior Activities Total | 201   | 208   | 234   | 219   | 237   |

# **5 YEAR TREND ANALYSIS**



**Total Membership** 

#### Active Membership



# **5 YEAR GENDER COMPARISON**





# **5 YEAR GENDER COMPARISON**





### **MEMBERSHIP RETENTION**



|                               |                       |                                        |        | COOLUM                                     | BEACH                             | 1 2023  | 3/24                     |         |                      |         |                                     |       |                       |      |
|-------------------------------|-----------------------|----------------------------------------|--------|--------------------------------------------|-----------------------------------|---------|--------------------------|---------|----------------------|---------|-------------------------------------|-------|-----------------------|------|
|                               | 2022/23<br>Membership | Retained<br>from