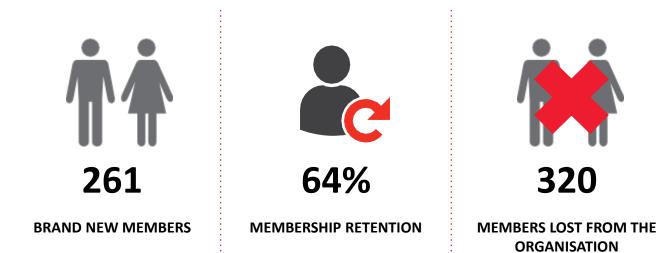

### **MEMBERSHIP RETENTION**

|                               |                       |                                        |        | COOLUM                                     | BEACH                             | 1 2023  | 3/24                     |         |                      |         |                                     |       |                       |      |
|-------------------------------|-----------------------|----------------------------------------|--------|--------------------------------------------|-----------------------------------|---------|--------------------------|---------|----------------------|---------|-------------------------------------|-------|-----------------------|------|
|                               | 2022/23<br>Membership | Retained<br>from<br>previous<br>season |        | Transfers<br>between<br>Club<br>Categories | Transferred<br>out of the<br>club |         | Left the<br>organisation |         | Brand new<br>members |         | Transfers In<br>from other<br>clubs |       | 2023/24<br>Membership |      |
|                               |                       | No.                                    | %      |                                            | No.                               | %       | No.                      | %       | No.                  | %       | No.                                 | %     | No.                   | %    |
| Probationary                  | 10                    | 6                                      | 60%    | 4                                          | 0                                 | 0%      | 4                        | 40%     | 6                    | 60%     | 0                                   | 0%    | 8                     | -20% |
| Junior Activities             | 212                   | 128                                    | 60%    | 10                                         | 6                                 | 3%      | 78                       | 37%     | 105                  | 50%     | 5                                   | 2%    | 228                   | 8%   |
| Cadet Member<br>(13-15 years) | 13                    | 11                                     | 85%    |                                            | 0                                 | 0%      | 2                        | 15%     | 1                    | 8%      | 1                                   | 8%    | 18                    | 38%  |
| Active (15-18 yrs)            | 22                    | 17                                     | 77%    | 1                                          | 1                                 | 5%      | 4                        | 18%     | 5                    | 23%     | 5                                   | 23%   | 26                    | 18%  |
| Active (18yrs and over)       | 164                   | 131                                    | 80%    |                                            | 12                                | 7%      | 21                       | 13%     | 21                   | 13%     | 7                                   | 4%    | 170                   | 4%   |
| Award Member                  | 34                    | 29                                     | 85%    |                                            | 0                                 | 0%      | 5                        | 15%     | 5                    | 15%     | 0                                   | 0%    | 35                    | 3%   |
| Reserve Active                | 0                     | 0                                      |        |                                            | 0                                 |         | 0                        |         | 0                    |         | 0                                   |       | 0                     |      |
| Long Service                  | 60                    | 57                                     | 95%    |                                            | 2                                 | 3%      | 1                        | 2%      | 0                    | 0%      | 0                                   | 0%    | 60                    | 0%   |
| Past Active                   | 166                   | 55                                     | 33%    | 3                                          | 9                                 | 5%      | 102                      | 61%     | 6                    | 4%      | 1                                   | 1%    | 59                    | -64% |
| Associate                     | 239                   | 147                                    | 62%    | 2                                          | 4                                 | 2%      | 88                       | 37%     | 107                  | 45%     | 8                                   | 3%    | 260                   | 9%   |
| Life Member                   | 32                    | 32                                     | 100%   |                                            | 0                                 | 0%      | 0                        | 0%      | 0                    | 0%      | 0                                   | 0%    | 33                    | 3%   |
| General                       | 0                     | 0                                      |        |                                            | 0                                 |         | 0                        |         | 0                    |         | 0                                   |       | 0                     |      |
| Honorary                      | 25                    | 10                                     | 40%    |                                            | 0                                 | 0%      | 15                       | 60%     | 3                    | 12%     | 0                                   | 0%    | 13                    | -48% |
| Non Member<br>Participant     | 1 1                   | 1                                      | 100%   |                                            | 0                                 | 0%      | 0                        | 0%      | 2                    | 200%    | 0                                   | 0%    | 3                     | 200% |
| Leave / Restricted            | 4                     | 2                                      | 50%    | 1                                          | 2                                 | 50%     | 0                        | 0%      | 0                    | 0%      | 2                                   | 50%   | 3                     | -25% |
| Total Active                  | 233                   | 188                                    | 81%    |                                            | 13                                | 6%      | 32                       | 14%     | 32                   | 14%     | 13                                  |       | 249                   | 7%   |
| Total                         | 982                   | 626                                    | 64%    |                                            | 36                                | 4%      | 320                      | 33%     | 261                  | 27%     | 29                                  |       | 916                   | -7%  |
| ** Total Active = C           | adet Membe            | er (13-                                | 15 yea | ars), Active                               | (15-18                            | ), Acti | ve (18                   | Byrs an | d ovei               | r), Awa | ard M                               | ember | r, Rese               | rve  |
| ctive                         |                       |                                        |        |                                            |                                   |         |                          |         |                      |         |                                     |       |                       |      |

#### **MEMBERSHIP RETENTION**

82%

ACTIVE MEMBERSHIP RETENTION

54%

JUNIOR MEMBERSHIP RETENTION 2023/24

**64%** 

TOTAL MEMBERSHIP RETENTION

81%

ACTIVE MEMBERSHIP RETENTION