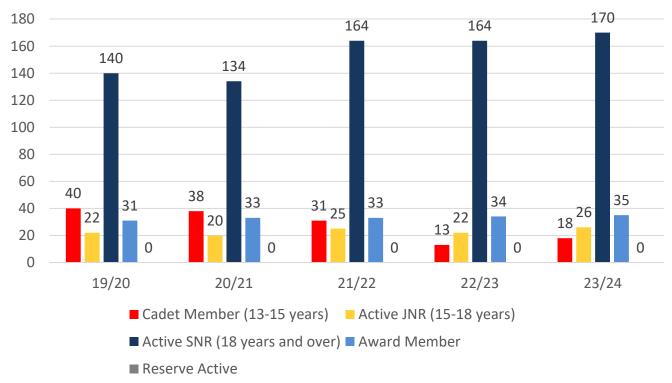

#### Active Membership

#### **MEMBERSHIP 2019-2024**

|                                     | 19/20 | 20/21 | 21/22 | 22/23 | 23/24 |
|-------------------------------------|-------|-------|-------|-------|-------|
|                                     | Total | Total | Total | Total | Total |
| Probationary                        | 13    | 10    | 10    | 10    | 8     |
| Junior Activity Member (5-13 years) | 201   | 208   | 222   | 212   | 228   |
| Cadet Member (13-15 years)          | 40    | 38    | 31    | 13    | 18    |
| Active Junior (15-18 years)         | 22    | 20    | 25    | 22    | 26    |
| Active Senior (18years and over)    | 140   | 134   | 164   | 164   | 170   |
| Award Member                        | 31    | 33    | 33    | 34    | 35    |
| Reserve Active                      | 0     | 0     | 0     | 0     | 0     |
| Long Service                        | 54    | 61    | 62    | 60    | 60    |
| Past Active                         | 109   | 14    | 125   | 166   | 59    |
| Associate                           | 200   | 215   | 223   | 239   | 260   |
| Life Member                         | 28    | 29    | 29    | 32    | 33    |
| General                             | 0     | 0     | 0     | 0     | 0     |
| Honorary                            | 1     | 25    | 25    | 25    | 13    |
| Non Member Participants             | 3     | 3     | 1     | 0     | 3     |
| Leave / Restricted                  | 2     | 0     | 4     | 1     | 3     |
| Total Active                        | 233   | 225   | 253   | 233   | 249   |
| Total                               | 844   | 790   | 954   | 978   | 916   |