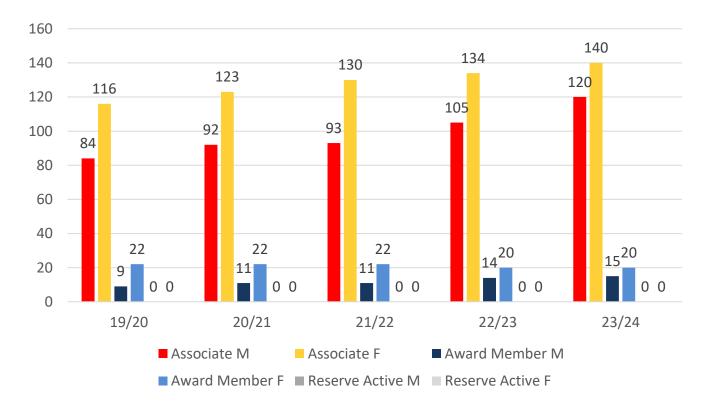

9    | 29    | 35    | 32    | 36    |
| Under 7                 | 37    | 32    | 38    | 41    | 46    |
| Under 8                 | 33    | 28    | 34    | 30    | 32    |
| Under 9                 | 22    | 30    | 30    | 23    | 33    |
| Under 10                | 29    | 21    | 34    | 23    | 25    |
| Under 11                | 15    | 22    | 18    | 20    | 20    |
| Under 12                | 20    | 22    | 21    | 22    | 15    |
| Under 13                | 16    | 18    | 12    | 20    | 21    |
| Under 14                | 0     | 6     | 12    | 8     | 9     |
| Junior Activities Total | 201   | 208   | 234   | 219   | 237   |

# **5 YEAR TREND ANALYSIS**



**Total Membership** 

#### Active Membership



# **5 YEAR GENDER COMPARISON**





# **5 YEAR GENDER COMPARISON**





### **MEMBERSHIP RETENTION**



|                               |                       |                                        |        | COOLUM                                     | BEACH                             | 1 2023  | 3/24                     |         |                      |         |                                     |       |                       |      |
|-------------------------------|-----------------------|----------------------------------------|--------|--------------------------------------------|-----------------------------------|---------|--------------------------|---------|----------------------|---------|-------------------------------------|-------|-----------------------|------|
|                               | 2022/23<br>Membership | Retained<br>fr