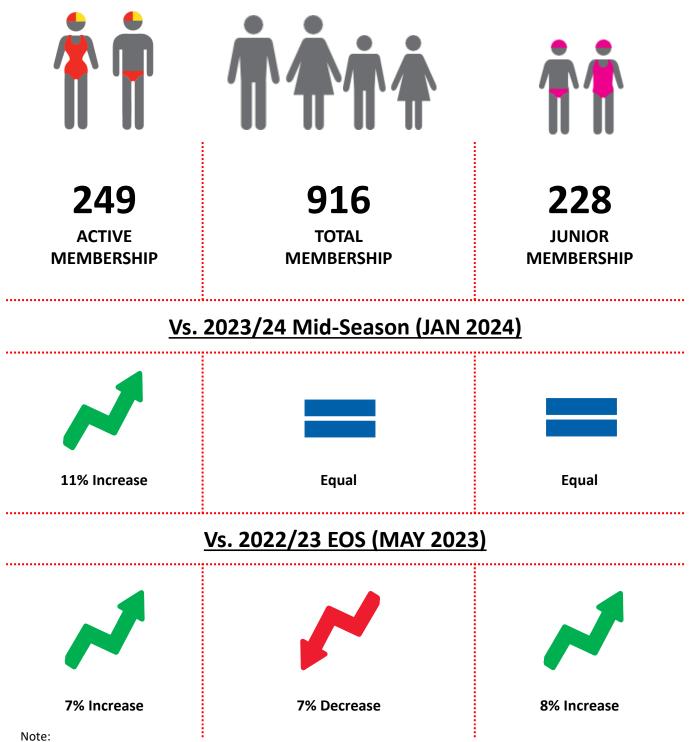

# TOTAL MEMBERSHIP

#### **MEMBERSHIP STATISTICS REPORT EOS 2023/24**

Numbers in this report are generated directly from Surfguard;

Active members are taken from the following demographics 13-15 Cadets, 15-18 Youth, Active 18+, Award and Active Reserve members.