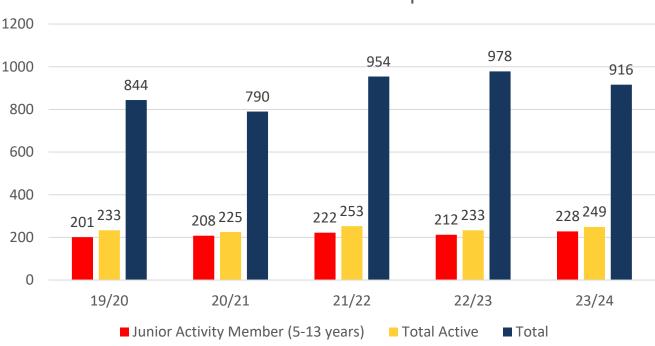

# **5 YEAR TREND ANALYSIS**

**Total Membership** 

#### **MEMBERSHIP 2019-2024**

|                                     | 19/20 | 20/21 | 21/22 | 22/23 | 23/24 |
|-------------------------------------|-------|-------|-------|-------|-------|
|                                     | Total | Total | Total | Total | Total |
| Probationary                        | 13    | 10    | 10    | 10    | 8     |
| Junior Activity Member (5-13 years) | 201   | 208   | 222   | 212   | 228   |
| Cadet Member (13-15 years)          | 40    | 38    | 31    | 13    | 18    |
| Active Junior (15-18 years)         | 22    | 20    | 25    | 22    | 26    |
| Active Senior (18years and over)    | 140   | 134   | 164   | 164   | 170   |
| Award Member                        | 31    | 33    | 33    | 34    | 35    |
| Reserve Active                      | 0     | 0     | 0     | 0     | 0     |
| Long Service                        | 54    | 61    | 62    | 60    | 60    |
| Past Active                         | 109   | 14    | 125   | 166   | 59    |
| Associate                           | 200   | 215   | 223   | 239   | 260   |
| Life Member                         | 28    | 29    | 29    | 32    | 33    |
| General                             | 0     | 0     | 0     | 0     | 0     |
| Honorary                            | 1     | 25    | 25    | 25    | 13    |
| Non Member Participants             | 3     | 3     | 1     | 0     | 3     |
| Leave / Restricted                  | 2     | 0     | 4     | 1     | 3     |
| Total Active                        | 233   | 225   | 253   | 233   | 249   |
| Total                               | 844   | 790   | 954   | 978   | 916   |