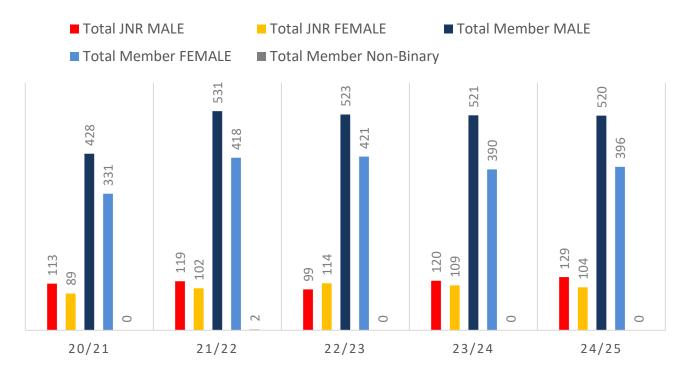

iates categories.

#### Sustainability

Surf Clubs sustain their Active Membership from multiple streams:

- Schools Programs
- Junior Activities U14's
- Associates Parents/ guardians of nippers (Family Participation Program can assist encourage family members to get involved)
- General Public Bronze courses

Approx. 60-85% of all Active Members in surf clubs are generated directly or indirectly from Junior Activities.

#### Note:

- Club Membership Statistics are delivered twice each season in January and May
- · Numbers in this report are generated directly from Surfguard;
- Active members are taken from the following demographics 13-15 Cadets, 15-18 Youth, Active 18+, Award and Active Reserve members.

## **5-YEAR TREND ANALYSIS**

### **MEMBERSHIP TOTALS**



### **GENDER BREAKDOWN**



## **MEMBERSHIP RETENTION**



**BRAND NEW MEMBERS** 



**70%** 

**MEMBERSHIP RETENTION** 



**252** 

MEMBERS LOST FROM THE ORGANISATION

| Coolum Beach 24/25 Mid-Season                                                                                       |         |                                      |      |                                            |                             |    |                       |     |                      |     |                               |     |         |           |
|---------------------------------------------------------------------------------------------------------------------|---------|--------------------------------------|------|--------------------------------------------|-----------------------------|----|-----------------------|--