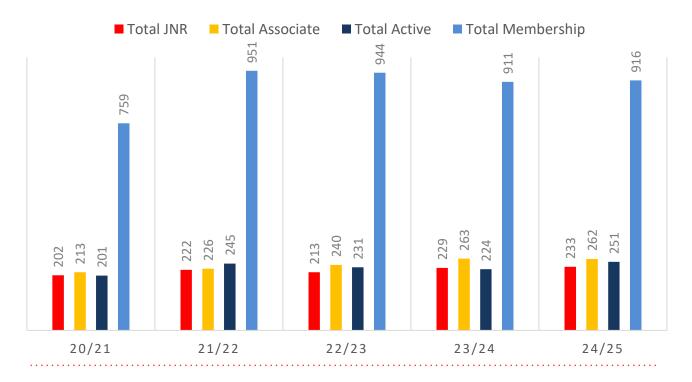

Junior Activities and Associates categories.

#### Sustainability

Surf Clubs sustain their Active Membership from multiple streams:

- Schools Programs
- Junior Activities U14's
- Associates Parents/ guardians of nippers (Family Participation Program can assist encourage family members to get involved)
- General Public Bronze courses

Approx. 60-85% of all Active Members in surf clubs are generated directly or indirectly from Junior Activities.

#### Note:

- Club Membership Statistics are delivered twice each season in January and May
- · Numbers in this report are generated directly from Surfguard;
- Active members are taken from the following demographics 13-15 Cadets, 15-18 Youth, Active 18+, Award and Active Reserve members.

## **5-YEAR TREND ANALYSIS**

### **MEMBERSHIP TOTALS**



### **GENDER BREAKDOWN**



## **MEMBERSHIP RETENTION**



**BRAND NEW MEMBERS** 



**70%** 

**MEMBERSHIP RETENTION** 



**252** 

MEMBERS LOST FROM THE ORGANISATION

| Coolum Beach 24/25 Mid-Season                                                                                       |         |                                      |      |                                            |                             |    |                       |     |                      |     |                               |     |         |           |
|---------------------------------------------------------------------------------------------------------------------|---------|--------------------------------------|------|--------------------------------------------|-----------------------------|---