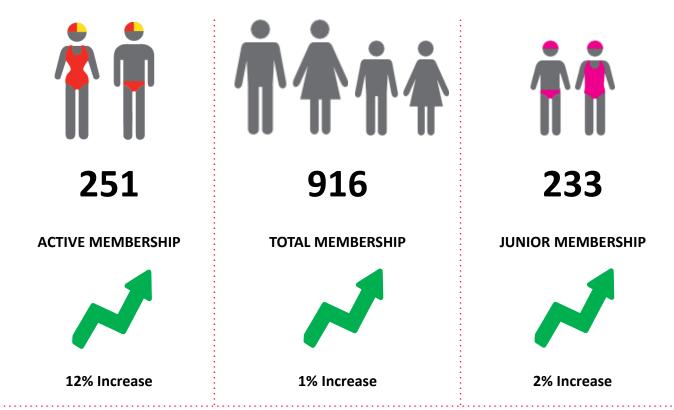

### **MEMBERSHIP STATISTICS MID SEASON REPORT 24/25**

The primary objective of providing you with your membership statistics is to drive key strategies that will ensure that your club membership is sustainable for the future. Total Club Membership is presented to highlight the latent active membership potential, particularly in the 5-13 Junior Activities and Associates categories.

#### Note:

- Club Membership Statistics are delivered twice each season in January and May
- · Numbers in this report are generated directly from Surfguard;
- Active members are taken from the following demographics 13-15 Cadets, 15-18 Youth, Active 18+, Award and Active Reserve members.