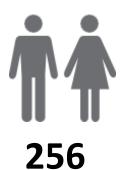

## **MEMBERSHIP RETENTION**

**BRAND NEW MEMBERS** 

**70%** 

**MEMBERSHIP RETENTION** 

**252** 

MEMBERS LOST FROM THE ORGANISATION

| Coolum Beach 24/25 Mid-Season                                                                                       |         |                                      |      |                                            |                             |    |                       |     |                      |     |                               |     |         |           |
|---------------------------------------------------------------------------------------------------------------------|---------|--------------------------------------|------|--------------------------------------------|-----------------------------|----|-----------------------|-----|----------------------|-----|-------------------------------|-----|---------|-----------|
|                                                                                                                     | 2023/24 | Retained<br>from<br>previous<br>week |      | Transfers<br>between<br>Club<br>Categories | Transferred out of the club |    | Left the organisation |     | Brand new<br>members |     | Transfers In from other clubs |     | 2024/25 |           |
| Probationary                                                                                                        | 30      | 9                                    | 30%  | 6                                          | 0                           | 0% | 21                    | 70% | 11                   | 37% | 0                             | 0%  | 14      | -53%      |
| Nipper Parent                                                                                                       | 0       | 0                                    |      |                                            | 0                           |    | 0                     |     | 0                    |     | 0                             |     | 0       |           |
| Junior Activities                                                                                                   | 229     | 140                                  | 61%  | 11                                         | 9                           | 4% | 80                    | 35% | 101                  | 44% | 3                             | 1%  | 233     | 2%        |
| Cadet Member<br>(13-15 years)                                                                                       | 15      | 12                                   | 80%  |                                            | 1                           | 7% | 2                     | 13% | 1                    | 7%  | 1                             | 7%  | 21      | 40%       |
| Active (15-18 yrs)                                                                                                  | 20      | 17                                   | 85%  |                                            | 1                           | 5% | 2                     | 10% | 0                    | 0%  | 3                             | 15% | 29      | 45%       |
| Active (18yrs and over)                                                                                             | 155     | 138                                  | 89%  |                                            | 0                           | 0% | 17                    | 11% | 11                   | 7%  | 11                            | 7%  | 165     | 6%        |
| Award Member                                                                                                        | 32      | 28                                   | 88%  |                                            | 0                           | 0% | 4                     | 13% | 7                    | 22% | 0                             | 0%  | 36      | 13%       |
| Reserve Active                                                                                                      | 2       | 1                                    | 50%  | 1                                          | 0                           | 0% | 1                     | 50% | 0                    | 0%  | 0                             | 0%  | 0       | -<br>100% |
| Long Service                                                                                                        | 60      | 57                                   | 95%  |                                            | 0                           | 0% | 3                     | 5%  | 0                    | 0%  | 1                             | 2%  | 59      | -2%       |
| Past Active                                                                                                         | 54      | 38                                   | 70%  |                                            | 1                           | 2% | 15                    | 28% | 8                    | 15% | 1                             | 2%  | 48      | -11%      |
| Associate                                                                                                           | 263     | 146                                  | 56%  | 2                                          | 12                          | 5% | 105                   | 40% | 113                  | 43% | 5                             | 2%  | 262     | 0%        |
| Life Member                                                                                                         | 32      | 30                                   | 94%  |                                            | 0                           | 0% | 2                     | 6%  | 1                    | 3%  | 0                             | 0%  | 33      | 3%        |
| General                                                                                                             | 0       | 0                                    |      |                                            | 0                           |    | 0                     |     | 0                    |     | 0                             |     | 0       |           |
| Honorary                                                                                                            | 12      | 12                                   | 100% |                                            | 0                           | 0% | 0                     | 0%  | 3                    | 25% | 0                             | 0%  | 15      | 25%       |
| Non Member<br>Participant                                                                                           | 3       | 3                                    | 100% | 2                                          | 0                           | 0% | 0                     | 0%  | 0                    | 0%  | 0                             | 0%  | 1       | -67%      |
| Leave / Restricted                                                                                                  | 4       | 4                                    | 100% | 4                                          | 0                           | 0% | 0                     | 0%  | 0                    | 0%  | 0                             | 0%  | 0       | -<br>100% |
| Total Active                                                                                                        | 224     | 196                                  | 88%  |                                            | 2                           | 1% | 26                    | 12% | 19                   | 8%  | 15                            | 7%  | 251     | 12%       |
| Total                                                                                                               | 911     | 635                                  | 70%  |                                            | 24                          | 3% | 252                   | 28% | 256                  | 28% | 25                            | 3%  | 916     | 1%        |
| ** Total Active = Cadet Member (13-15 years), Active (15-18), Active (18yrs and over), Award Member, Reserve Active |         |                                      |      |                                            |                             |    |                       |     |                      |     |                               |     |         |           |