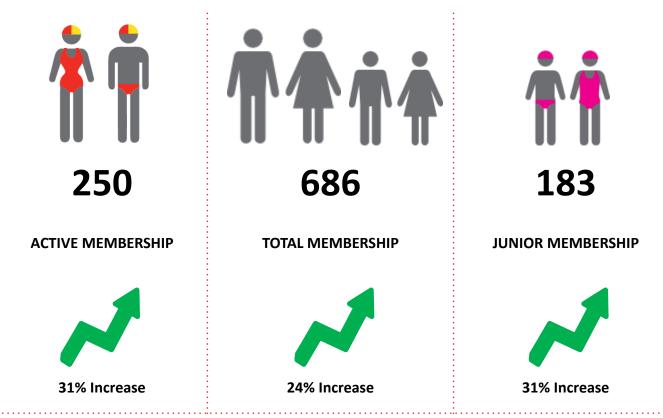

#### **MEMBERSHIP STATISTICS MID SEASON REPORT 24-25**

The primary objective of providing you with your membership statistics is to drive key strategies that will ensure that your club membership is sustainable for the future. Total Club Membership is presented to highlight the latent active membership potential, particularly in the 5-13 Junior Activities and Associates categories.

Approx. 60-85% of all Active Members in surf clubs are generated directly or indirectly from Junior Activities.

#### Note:

- Club Membership Statistics are delivered twice each season in January and May
- Numbers in this report are generated directly from Surfguard;
- Active members are taken from the following demographics 13-15 Cadets, 15-18 Youth, Active 18+, Award and Active Reserve members.