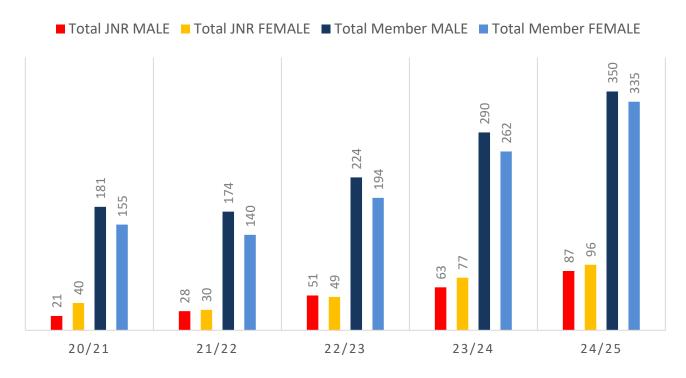

iates categories.

#### Sustainability

Surf Clubs sustain their Active Membership from multiple streams:

- · Schools Programs
- Junior Activities U14's
- Associates Parents/ guardians of nippers (Family Participation Program can assist encourage family members to get involved)
- General Public Bronze courses

Approx. 60-85% of all Active Members in surf clubs are generated directly or indirectly from Junior Activities.

#### Note:

- Club Membership Statistics are delivered twice each season in January and May
- Numbers in this report are generated directly from Surfguard;
- Active members are taken from the following demographics 13-15 Cadets, 15-18 Youth, Active 18+, Award and Active Reserve members.

## **5 YEAR TREND ANALYSIS**

### **MEMBERSHIP TOTALS**



### **GENDER BREAKDOWN**



## **MEMBERSHIP RETENTION**



**BRAND NEW MEMBERS** 



76%

**MEMBERSHIP RETENTION** 



122

MEMBERS LOST FROM THE ORGANISATION

| Coolangatta 24/25 Mid-Season  |         |                                      |      |                                            |                             |    |                       |     |                      |      |                               |     |         |      |
|-------------------------------|---------|--------------------------------------|------|--------------------------------------------|-----------------------------|----|-----------------------|-----|----------------------|------|-------------------------------|-----|---------|------|
|                               | 2023/24 | Retained<br>from<br>previous<br>week |      | Transf