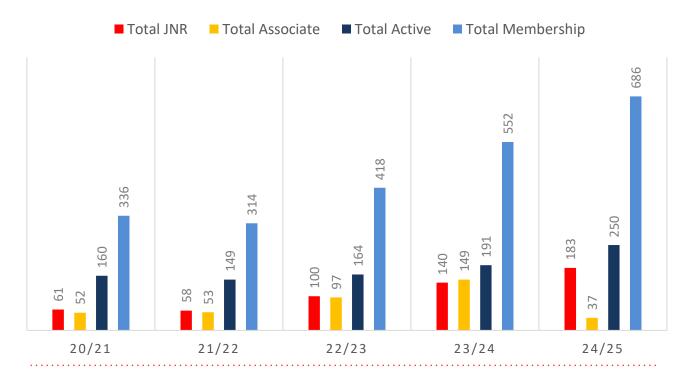

Junior Activities and Associates categories.

#### Sustainability

Surf Clubs sustain their Active Membership from multiple streams:

- · Schools Programs
- Junior Activities U14's
- Associates Parents/ guardians of nippers (Family Participation Program can assist encourage family members to get involved)
- General Public Bronze courses

Approx. 60-85% of all Active Members in surf clubs are generated directly or indirectly from Junior Activities.

#### Note:

- Club Membership Statistics are delivered twice each season in January and May
- Numbers in this report are generated directly from Surfguard;
- Active members are taken from the following demographics 13-15 Cadets, 15-18 Youth, Active 18+, Award and Active Reserve members.

## **5 YEAR TREND ANALYSIS**

### **MEMBERSHIP TOTALS**



### **GENDER BREAKDOWN**



## **MEMBERSHIP RETENTION**



**BRAND NEW MEMBERS** 



76%

**MEMBERSHIP RETENTION** 



122

MEMBERS LOST FROM THE ORGANISATION

| Coolangatta 24/25 Mid-Season  |         |                                      |      |                                            |                             |    |                       |     |                      |      |                               |     |         |      |
|-------------------------------|---------|--------------------------------------|------|--------------------------------------------|-----------------------------|----|-----------------------|-----|----------------------|------|-------------------------------|-----|---------|------|
|                               | 2023/24 | Retained<br>from<br>prev