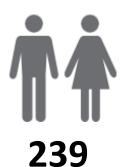

## **MEMBERSHIP RETENTION**

**BRAND NEW MEMBERS** 

76%

**MEMBERSHIP RETENTION** 

122

MEMBERS LOST FROM THE ORGANISATION

| Coolangatta 24/25 Mid-Season  |         |                                      |      |                                            |                             |    |                       |     |                      |      |                               |     |         |      |
|-------------------------------|---------|--------------------------------------|------|--------------------------------------------|-----------------------------|----|-----------------------|-----|----------------------|------|-------------------------------|-----|---------|------|
|                               | 2023/24 | Retained<br>from<br>previous<br>week |      | Transfers<br>between<br>Club<br>Categories | Transferred out of the club |    | Left the organisation |     | Brand new<br>members |      | Transfers In from other clubs |     | 2024/25 |      |
| Probationary                  | 10      | 7                                    | 70%  | 6                                          | 0                           | 0% | 3                     | 30% | 8                    | 80%  | 0                             | 0%  | 9       | -10% |
| Nipper Parent                 | 0       | 0                                    |      |                                            | 0                           |    | 0                     |     | 67                   |      | 9                             |     | 149     |      |
| Junior Activities             | 140     | 105                                  | 75%  | 5                                          | 3                           | 2% | 32                    | 23% | 70                   | 50%  | 13                            | 9%  | 183     | 31%  |
| Cadet Member<br>(13-15 years) | 35      | 5                                    | 14%  |                                            | 1                           | 3% | 29                    | 83% | 30                   | 86%  | 2                             | 6%  | 39      | 11%  |
| Active (15-18 yrs)            | 12      | 10                                   | 83%  | 2                                          | 0                           | 0% | 2                     | 17% | 26                   | 217% | 0                             | 0%  | 34      | 183% |
| Active (18yrs and over)       | 132     | 119                                  | 90%  |                                            | 4                           | 3% | 9                     | 7%  | 23                   | 17%  | 4                             | 3%  | 164     | 24%  |
| Award Member                  | 12      | 10                                   | 83%  |                                            | 0                           | 0% | 2                     | 17% | 0                    | 0%   | 0                             | 0%  | 13      | 8%   |
| Reserve Active                | 0       | 0                                    |      |                                            | 0                           |    | 0                     |     | 0                    |      | 0                             |     | 0       |      |
| Long Service                  | 24      | 21                                   | 88%  |                                            | 1                           | 4% | 2                     | 8%  | 0                    | 0%   | 0                             | 0%  | 23      | -4%  |
| Past Active                   | 3       | 2                                    | 67%  |                                            | 0                           | 0% | 1                     | 33% | 3                    | 100% | 1                             | 33% | 6       | 100% |
| Associate                     | 149     | 106                                  | 71%  | 79                                         | 3                           | 2% | 40                    | 27% | 10                   | 7%   | 0                             | 0%  | 37      | -75% |
| Life Member                   | 17      | 17                                   | 100% |                                            | 0                           | 0% | 0                     | 0%  | 0                    | 0%   | 0                             | 0%  | 17      | 0%   |
| General                       | 0       | 0                                    |      |                                            | 0                           |    | 0                     |     | 0                    |      | 0                             |     | 0       |      |
| Honorary                      | 7       | 7                                    | 100% |                                            | 0                           | 0% | 0                     | 0%  | 1                    | 14%  | 0                             | 0%  | 8       | 14%  |
| Non Member<br>Participant     | 0       | 0                                    |      |                                            | 0                           |    | 0                     |     | 0                    |      | 0                             |     | 0       |      |
| Leave / Restricted            | 11      | 9                                    | 82%  | 6                                          | 0                           | 0% | 2                     | 18% | 1                    | 9%   | 0                             | 0%  | 4       | -64% |
| Total Active                  | 191     | 144                                  | 75%  |                                            | 5                           | 3% | 42                    | 22% | 79                   | 41%  | 6                             | 3%  | 250     | 31%  |
| Total                         | 552     | 418                                  | 76%  |                                            | 12                          | 2% | 122                   | 22% | 239                  | 43%  | 29                            | 5%  | 686     | 24%  |