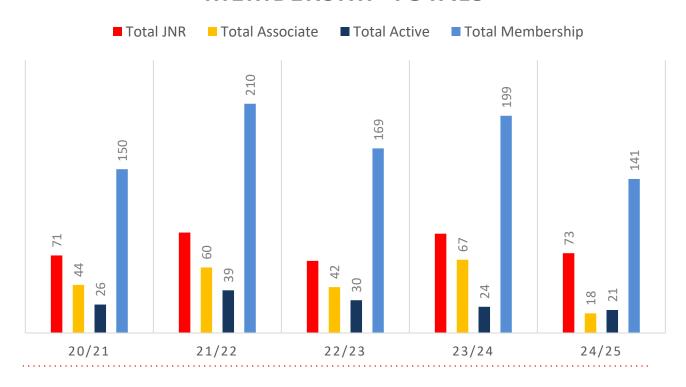

13 Junior Activities and Associates categories.

### Sustainability

Surf Clubs sustain their Active Membership from multiple streams:

- · Schools Programs
- Junior Activities U14's
- Associates Parents/ guardians of nippers (Family Participation Program can assist encourage family members to get involved)
- General Public Bronze courses

Approx. 60-85% of all Active Members in surf clubs are generated directly or indirectly from Junior Activities.

#### Note:

- Club Membership Statistics are delivered twice each season in January and May
- Numbers in this report are generated directly from Surfguard;
- Active members are taken from the following demographics 13-15 Cadets, 15-18 Youth, Active 18+, Award and Active Reserve members.

# **5-YEAR TREND ANALYSIS**

### **MEMBERSHIP TOTALS**



#### **GENDER BREAKDOWN**



## **MEMBERSHIP RETENTION**



**BRAND NEW MEMBERS** 



48%

**MEMBERSHIP RETENTION** 



103

MEMBERS LOST FROM THE ORGANISATION

| Coochiemudlo Island 24/25 Mid-Season |         |                                      |      |                                            |                             |    |                       |     |                   |     |                               |     |         |           |
|--------------------------------------|---------|--------------------------------------|------|--------------------------------------------|-----------------------------|----|-----------------------|-----|-------------------|-----|-------------------------------|-----|---------|-----------|
|                                      | 2023/24 |