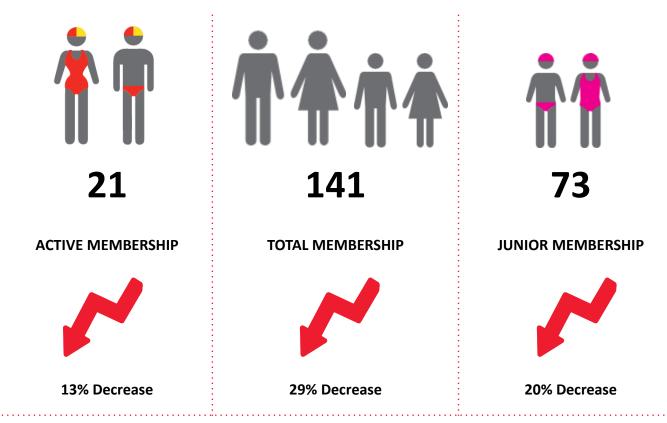

#### Note:

- Club Membership Statistics are delivered twice each season in January and May
- Numbers in this report are generated directly from Surfguard;
- Active members are taken from the following demographics 13-15 Cadets, 15-18 Youth, Active 18+, Award and Active Reserve members.

<sup>\*\*</sup> Total Active = Cadet Member (13-15 years), Active (15-18), Active (18yrs and over), Award Member, Reserve Active