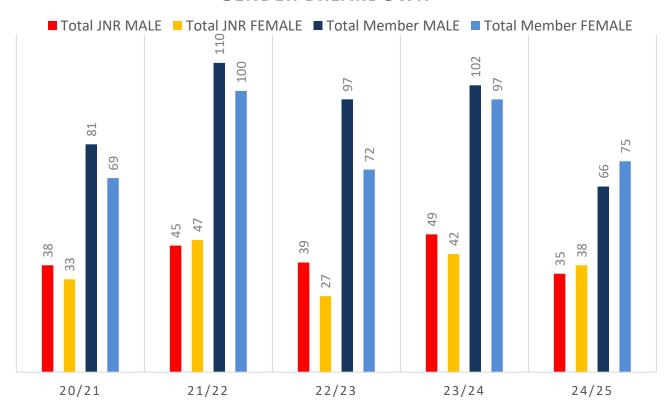

ciates categories.

### Sustainability

Surf Clubs sustain their Active Membership from multiple streams:

- · Schools Programs
- Junior Activities U14's
- Associates Parents/ guardians of nippers (Family Participation Program can assist encourage family members to get involved)
- General Public Bronze courses

Approx. 60-85% of all Active Members in surf clubs are generated directly or indirectly from Junior Activities.

#### Note:

- Club Membership Statistics are delivered twice each season in January and May
- Numbers in this report are generated directly from Surfguard;
- Active members are taken from the following demographics 13-15 Cadets, 15-18 Youth, Active 18+, Award and Active Reserve members.

# **5-YEAR TREND ANALYSIS**

### **MEMBERSHIP TOTALS**



#### **GENDER BREAKDOWN**



## **MEMBERSHIP RETENTION**



**BRAND NEW MEMBERS** 



48%

**MEMBERSHIP RETENTION** 



103

MEMBERS LOST FROM THE ORGANISATION

| Coochiemudlo Island 24/25 Mid-Season |         |                                      |      |                                            |                             |    |                       |     |                   |     |                               |     |         |           |
|--------------------------------------|---------|--------------------------------------|------|--------------------------------------------|-----------------------------|----|-----------------------|-----|-------------------|-----|-------------------------------|-----|---------|-----------|
|                                      | 2023/24 | Retained<br>from<br>previous<