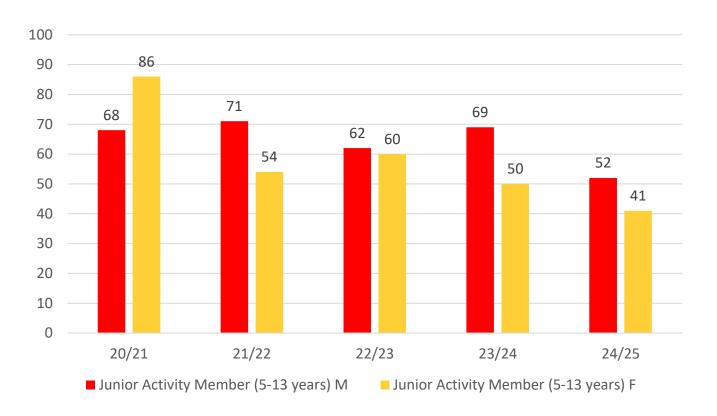

|                        | 20/21 | 21/22 | 22/23 | 23/24 | 24/25 |
|------------------------|-------|-------|-------|-------|-------|
|                        | Total | Total | Total | Total | Total |
| Under 6                | 12    | 9     | 10    | 9     | 15    |
| Under 7                | 12    | 18    | 21    | 17    | 11    |
| Under 8                | 20    | 19    | 19    | 15    | 7     |
| Under 9                | 22    | 19    | 21    | 18    | 11    |
| Under 10               | 20    | 18    | 13    | 17    | 10    |
| Under 11               | 23    | 15    | 15    | 15    | 10    |
| Under 12               | 11    | 18    | 13    | 15    | 15    |
| Under 13               | 15    | 9     | 7     | 13    | 14    |
| Under 14               | 14    | 9     | 8     | 6     | 11    |
| Jnr Age Category Total | 149   | 134   | 127   | 125   | 104   |

## **5 YEAR TREND ANALYSIS**

#### **Total Membership**

.....