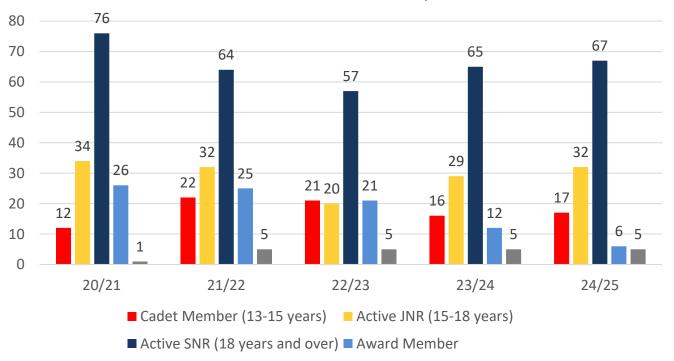

### **MEMBERSHIP 2020-2024**

|                                     | 20/21 | 21/22 | 22/23 | 23/24 | 24/25 |
|-------------------------------------|-------|-------|-------|-------|-------|
|                                     | Total | Total | Total | Total | Total |
| Probationary                        | 64    | 0     | 4     | 0     | 0     |
| Junior Activity Member (5-13 years) | 154   | 125   | 122   | 119   | 93    |
| Cadet Member (13-15 years)          | 12    | 22    | 21    | 16    | 17    |
| Active Junior (15-18 years)         | 34    | 32    | 20    | 29    | 32    |
| Active Senior (18years and over)    | 76    | 64    | 57    | 65    | 67    |
| Award Member                        | 26    | 25    | 21    | 12    | 6     |
| Reserve Active                      | 1     | 5     | 5     | 5     | 5     |
| Long Service                        | 9     | 7     | 7     | 6     | 5     |
| Past Active                         | 0     | 0     | 1     | 0     | 0     |
| Associate                           | 53    | 100   | 104   | 106   | 98    |
| Life Member                         | 25    | 28    | 28    | 28    | 31    |
| General                             | 0     | 0     | 1     | 0     | 1     |
| Honorary                            | 0     | 0     | 0     | 0     | 0     |
| Non-Member Participants             | 0     | 0     | 0     | 0     | 0     |
| Leave / Restricted                  | 0     | 2     | 2     | 12    | 2     |
| Total Active                        | 149   | 148   | 124   | 127   | 127   |
| Total                               | 454   | 410   | 393   | 398   | 357   |

## **5 YEAR TREND ANALYSIS**

#### **Total Membership**

.....