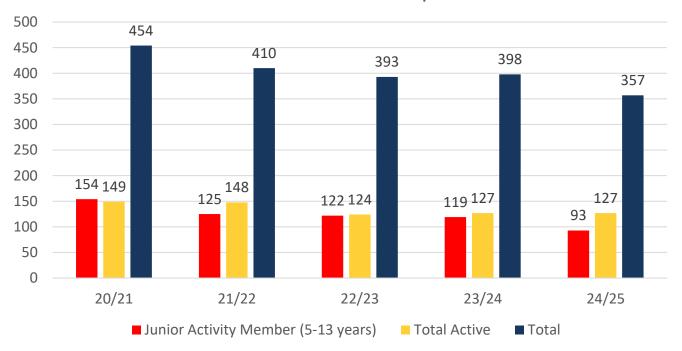

### **MEMBERSHIP 2020-2024**

|                                     | 20/21 | 21/22 | 22/23 | 23/24 | 24/25 |
|-------------------------------------|-------|-------|-------|-------|-------|
|                                     | Total | Total | Total | Total | Total |
| Probationary                        | 64    | 0     | 4     | 0     | 0     |
| Junior Activity Member (5-13 years) | 154   | 125   | 122   | 119   | 93    |
| Cadet Member (13-15 years)          | 12    | 22    | 21    | 16    | 17    |
| Active Junior (15-18 years)         | 34    | 32    | 20    | 29    | 32    |
| Active Senior (18years and over)    | 76    | 64    | 57    | 65    | 67    |
| Award Member                        | 26    | 25    | 21    | 12    | 6     |
| Reserve Active                      | 1     | 5     | 5     | 5     | 5     |
| Long Service                        | 9     | 7     | 7     | 6     | 5     |
| Past Active                         | 0     | 0     | 1     | 0     | 0     |
| Associate                           | 53    | 100   | 104   | 106   | 98    |
| Life Member                         | 25    | 28    | 28    | 28    | 31    |
| General                             | 0     | 0     | 1     | 0     | 1     |
| Honorary                            | 0     | 0     | 0     | 0     | 0     |
| Non-Member Participants             | 0     | 0     | 0     | 0     | 0     |
| Leave / Restricted                  | 0     | 2     | 2     | 12    | 2     |
| Total Active                        | 149   | 148   | 124   | 127   | 127   |
| Total                               | 454   | 410   | 393   | 398   | 357   |