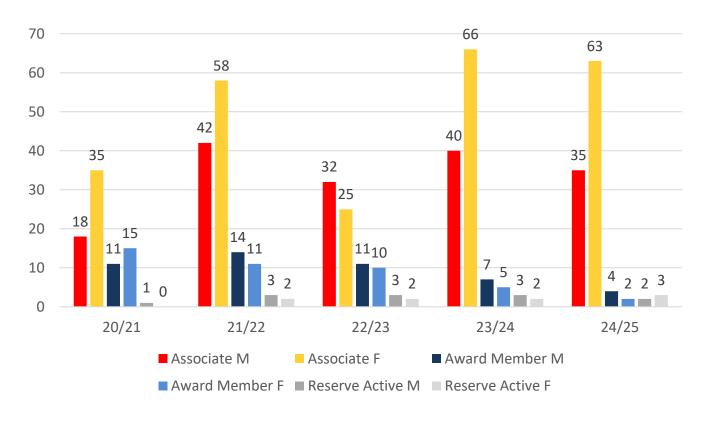

| 15    |
| Under 7                | 12    | 18    | 21    | 17    | 11    |
| Under 8                | 20    | 19    | 19    | 15    | 7     |
| Under 9                | 22    | 19    | 21    | 18    | 11    |
| Under 10               | 20    | 18    | 13    | 17    | 10    |
| Under 11               | 23    | 15    | 15    | 15    | 10    |
| Under 12               | 11    | 18    | 13    | 15    | 15    |
| Under 13               | 15    | 9     | 7     | 13    | 14    |
| Under 14               | 14    | 9     | 8     | 6     | 11    |
| Jnr Age Category Total | 149   | 134   | 127   | 125   | 104   |

## **5 YEAR TREND ANALYSIS**

#### **Total Membership**



.....

#### **Active Membership**



■ Reserve Active

## **5 YEAR GENDER COMPARISON**





## **5 YEAR GENDER COMPARISON**





## **MEMBERSHIP RETENTION**



**BRAND NEW MEMBERS** 



63%

**MEMBERSHIP RETENTION** 



146

**MEMBERS LOST FROM CAIRNS** 

|                               |                     |                                        |      | CAL                                    | DNIC 2/I | /25                         |     |                       |     |                      |     |                               |     |                     |  |
|-------------------------------|---------------------|----------------------------------------|------|----------------------------------------|----------|-----------------------------|-----|-----------------------|-----|----------------------|-----|-------------------------------|-----|---------------------|--|
|                               | 23/24<b