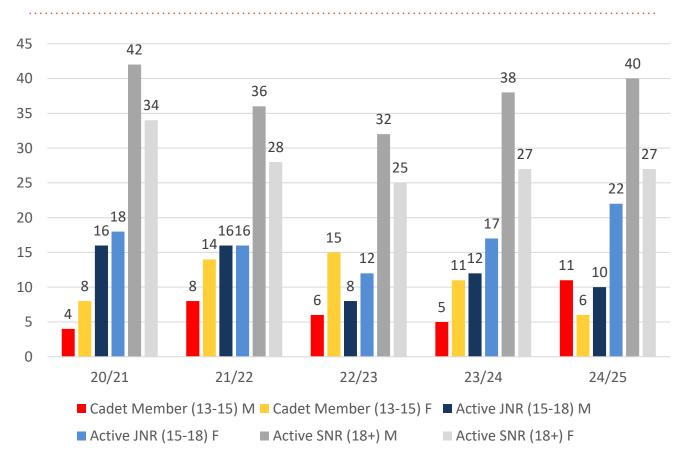

| 12    | 9     | 10    | 9     | 15    |
| Under 7                | 12    | 18    | 21    | 17    | 11    |
| Under 8                | 20    | 19    | 19    | 15    | 7     |
| Under 9                | 22    | 19    | 21    | 18    | 11    |
| Under 10               | 20    | 18    | 13    | 17    | 10    |
| Under 11               | 23    | 15    | 15    | 15    | 10    |
| Under 12               | 11    | 18    | 13    | 15    | 15    |
| Under 13               | 15    | 9     | 7     | 13    | 14    |
| Under 14               | 14    | 9     | 8     | 6     | 11    |
| Jnr Age Category Total | 149   | 134   | 127   | 125   | 104   |

## **5 YEAR TREND ANALYSIS**

#### **Total Membership**



.....

#### **Active Membership**



■ Reserve Active

## **5 YEAR GENDER COMPARISON**





## **5 YEAR GENDER COMPARISON**





## **MEMBERSHIP RETENTION**



**BRAND NEW MEMBERS** 



63%

**MEMBERSHIP RETENTION** 



146

**MEMBERS LOST FROM CAIRNS** 

|                               |                     |                                        |      | CAL                                    | DNIC 2/I | /25                         |     |                       |     |                      |     |                               |     |                     |  |
|-------------------------------|---------------------|----------------------------------------|------|----------------------------------------|----------|-----------------------------|-----|-----------------------|-----|----------------------|-----|-------------------------------|-----|---------------------|--|
|