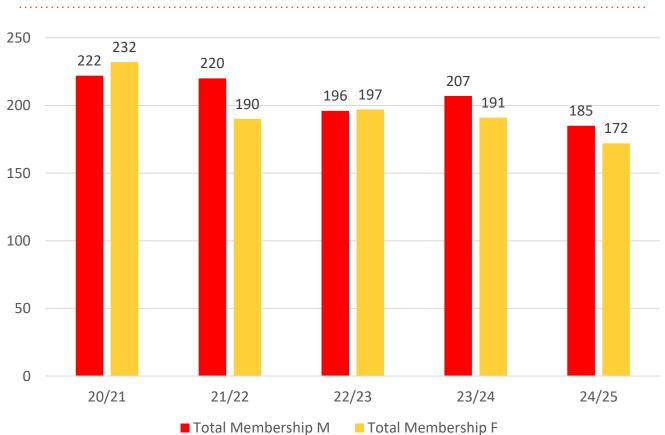

| 15    |
| Under 7                | 12    | 18    | 21    | 17    | 11    |
| Under 8                | 20    | 19    | 19    | 15    | 7     |
| Under 9                | 22    | 19    | 21    | 18    | 11    |
| Under 10               | 20    | 18    | 13    | 17    | 10    |
| Under 11               | 23    | 15    | 15    | 15    | 10    |
| Under 12               | 11    | 18    | 13    | 15    | 15    |
| Under 13               | 15    | 9     | 7     | 13    | 14    |
| Under 14               | 14    | 9     | 8     | 6     | 11    |
| Jnr Age Category Total | 149   | 134   | 127   | 125   | 104   |

## **5 YEAR TREND ANALYSIS**

#### **Total Membership**



.....

#### **Active Membership**



■ Reserve Active

## **5 YEAR GENDER COMPARISON**





## **5 YEAR GENDER COMPARISON**





## **MEMBERSHIP RETENTION**



**BRAND NEW MEMBERS** 



63%

**MEMBERSHIP RETENTION** 



146

**MEMBERS LOST FROM CAIRNS** 

|                               |                     |                                        |      | CAL                                    | DNIC 2/I | /25                         |     |                       |     |                      |     |                               |     |                     |  |
|-------------------------------|---------------------|----------------------------------------|------|----------------------------------------|----------|-----------------------------|-----|-----------------------|-----|----------------------|-----|-------------------------------|-----|---------------------|--|
|                               | 23/24<br>