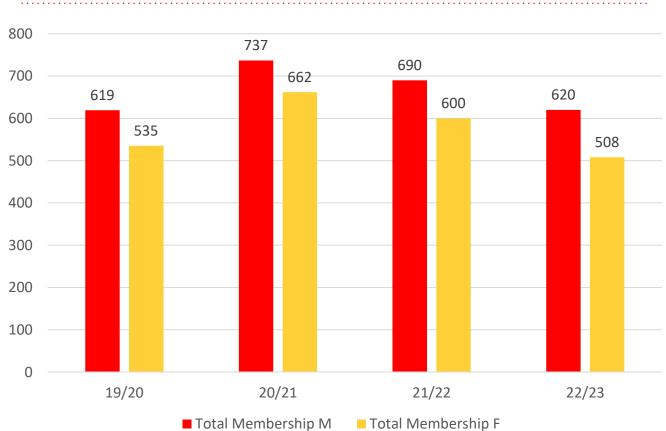

| 50    | 52    | 64    | 53    | 37    |
| Under 7                 | 50    | 44    | 70    | 68    | 51    |
| Under 8                 | 66    | 54    | 65    | 56    | 41    |
| Under 9                 | 62    | 54    | 64    | 59    | 30    |
| Under 10                | 57    | 42    | 45    | 38    | 42    |
| Under 11                | 44    | 33    | 44    | 38    | 33    |
| Under 12                | 32    | 36    | 42    | 34    | 29    |
| Under 13                | 32    | 30    | 37    | 31    | 33    |
| Under 14                | 17    | 10    | 11    | 31    | 26    |
| Junior Activities Total | 410   | 355   | 442   | 408   | 322   |

### **5 YEAR TREND ANALYSIS**

#### **Total Membership**



.....



## **4 YEAR GENDER COMPARISON**





### **4 YEAR GENDER COMPARISON**





## **MEMBERSHIP RETENTION**



**BRAND NEW MEMBERS** 



61%

**MEMBERSHIP RETENTION** 



472

MEMBERS LOST FROM THE ORGANISATION

| BURLEIGH HEADS MOWBRAY PARK 2022/23 |                       |                                        |      |                                            |     |                             |     |                       |     |                      |     |                               |      |                       |  |
|-------------------------------------|-----------------------|----------------------------------------|------|--------------------------------------------|-----|-----------------------------|-----|-----------------------|-----|----------------------|-----|-------------------------------|------|-----------------------|--|
|