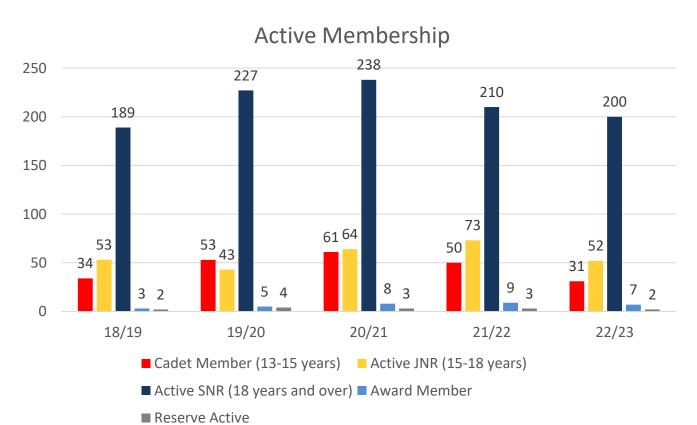

### **MEMBERSHIP 2018-2023**

|                                     | 18/19 | 19/20 | 20/21 | 21/22 | 22/23 |
|-------------------------------------|-------|-------|-------|-------|-------|
|                                     | Total | Total | Total | Total | Total |
| Probationary                        | 0     | 1     | 1     | 0     | 1     |
| Junior Activity Member (5-13 years) | 410   | 355   | 443   | 373   | 322   |
| Cadet Member (13-15 years)          | 34    | 53    | 61    | 50    | 31    |
| Active Junior (15-18 years)         | 53    | 43    | 64    | 73    | 52    |
| Active Senior (18years and over)    | 189   | 227   | 238   | 210   | 200   |
| Award Member                        | 3     | 5     | 8     | 9     | 7     |
| Reserve Active                      | 2     | 4     | 3     | 3     | 2     |
| Long Service                        | 64    | 66    | 74    | 63    | 67    |
| Past Active                         | 20    | 17    | 29    | 70    | 71    |
| Associate                           | 393   | 326   | 430   | 385   | 320   |
| Life Member                         | 16    | 22    | 22    | 22    | 20    |
| General                             | 0     | 1     | 0     | 0     | 1     |
| Honorary                            | 30    | 30    | 23    | 29    | 31    |
| Non Member Participants             | 0     | 0     | 0     | 0     | 1     |
| Leave / Restricted                  | 3     | 4     | 4     | 4     | 2     |
| Total Active                        | 281   | 332   | 374   | 345   | 292   |
| Total                               | 1217  | 1154  | 1400  | 1291  | 1128  |