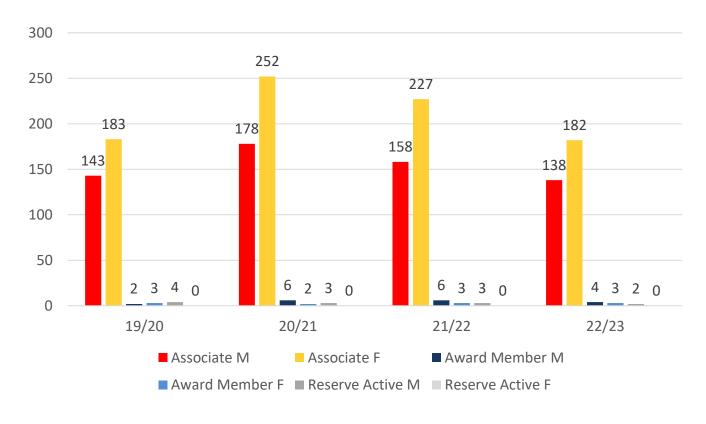

| 50    | 52    | 64    | 53    | 37    |
| Under 7                 | 50    | 44    | 70    | 68    | 51    |
| Under 8                 | 66    | 54    | 65    | 56    | 41    |
| Under 9                 | 62    | 54    | 64    | 59    | 30    |
| Under 10                | 57    | 42    | 45    | 38    | 42    |
| Under 11                | 44    | 33    | 44    | 38    | 33    |
| Under 12                | 32    | 36    | 42    | 34    | 29    |
| Under 13                | 32    | 30    | 37    | 31    | 33    |
| Under 14                | 17    | 10    | 11    | 31    | 26    |
| Junior Activities Total | 410   | 355   | 442   | 408   | 322   |

### **5 YEAR TREND ANALYSIS**

#### **Total Membership**



.....



## **4 YEAR GENDER COMPARISON**





### **4 YEAR GENDER COMPARISON**





## **MEMBERSHIP RETENTION**



**BRAND NEW MEMBERS** 



61%

**MEMBERSHIP RETENTION** 



472

MEMBERS LOST FROM THE ORGANISATION

| BURLEIGH HEADS MOWBRAY PARK 2022/23 |                       |                                        |      |                                            |     |                             |     |                       |     |                      |     |                               |      |                       |  |
|-------------------------------------|-----------------------|----------------------------------------|------|--------------------------------------------|-----|-----------------------------|-----|-----------------------|-----|----------------------|-----|-------------------------------|------|-----------------------|--|
|