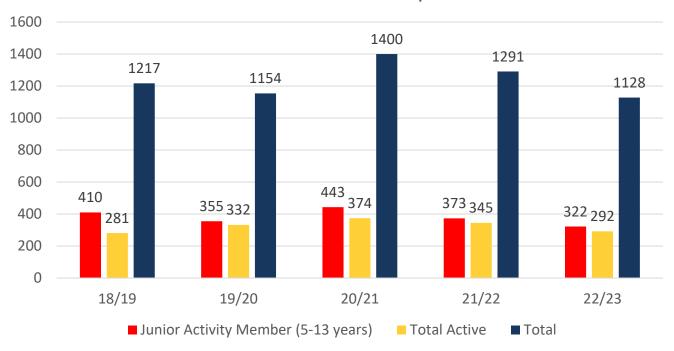

### **MEMBERSHIP 2018-2023**

|                                     | 18/19 | 19/20 | 20/21 | 21/22 | 22/23 |
|-------------------------------------|-------|-------|-------|-------|-------|
|                                     | Total | Total | Total | Total | Total |
| Probationary                        | 0     | 1     | 1     | 0     | 1     |
| Junior Activity Member (5-13 years) | 410   | 355   | 443   | 373   | 322   |
| Cadet Member (13-15 years)          | 34    | 53    | 61    | 50    | 31    |
| Active Junior (15-18 years)         | 53    | 43    | 64    | 73    | 52    |
| Active Senior (18years and over)    | 189   | 227   | 238   | 210   | 200   |
| Award Member                        | 3     | 5     | 8     | 9     | 7     |
| Reserve Active                      | 2     | 4     | 3     | 3     | 2     |
| Long Service                        | 64    | 66    | 74    | 63    | 67    |
| Past Active                         | 20    | 17    | 29    | 70    | 71    |
| Associate                           | 393   | 326   | 430   | 385   | 320   |
| Life Member                         | 16    | 22    | 22    | 22    | 20    |
| General                             | 0     | 1     | 0     | 0     | 1     |
| Honorary                            | 30    | 30    | 23    | 29    | 31    |
| Non Member Participants             | 0     | 0     | 0     | 0     | 1     |
| Leave / Restricted                  | 3     | 4     | 4     | 4     | 2     |
| Total Active                        | 281   | 332   | 374   | 345   | 292   |
| Total                               | 1217  | 1154  | 1400  | 1291  | 1128  |