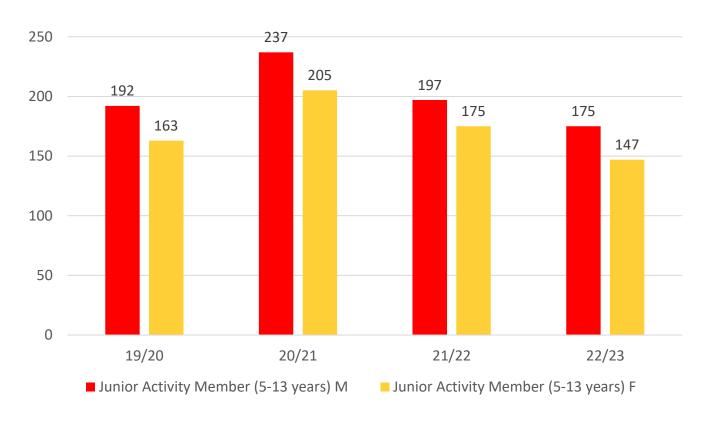

Total | Total |
| Under 6                 | 50    | 52    | 64    | 53    | 37    |
| Under 7                 | 50    | 44    | 70    | 68    | 51    |
| Under 8                 | 66    | 54    | 65    | 56    | 41    |
| Under 9                 | 62    | 54    | 64    | 59    | 30    |
| Under 10                | 57    | 42    | 45    | 38    | 42    |
| Under 11                | 44    | 33    | 44    | 38    | 33    |
| Under 12                | 32    | 36    | 42    | 34    | 29    |
| Under 13                | 32    | 30    | 37    | 31    | 33    |
| Under 14                | 17    | 10    | 11    | 31    | 26    |
| Junior Activities Total | 410   | 355   | 442   | 408   | 322   |

### **5 YEAR TREND ANALYSIS**

#### **Total Membership**



.....



## **4 YEAR GENDER COMPARISON**





### **4 YEAR GENDER COMPARISON**





## **MEMBERSHIP RETENTION**



**BRAND NEW MEMBERS** 



61%

**MEMBERSHIP RETENTION** 



472

MEMBERS LOST FROM THE ORGANISATION

| BURLEIGH HEADS MOWBRAY PARK 2022/23 |                       |                                        |      |                                            |     |                             |     |                       |     |                      |     |                               |      |                       |  |
|-------------------------------------|-----------------------|----------------------------------------|------|--------------------------------------------|-----|-----------------------------|-----|-----------------------|-----|----------------------|-----|-------------------------------|------|------