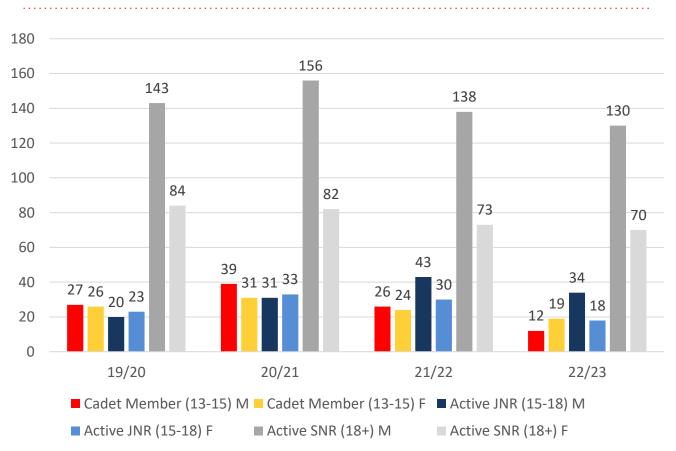

otal | Total |
| Under 6                 | 50    | 52    | 64    | 53    | 37    |
| Under 7                 | 50    | 44    | 70    | 68    | 51    |
| Under 8                 | 66    | 54    | 65    | 56    | 41    |
| Under 9                 | 62    | 54    | 64    | 59    | 30    |
| Under 10                | 57    | 42    | 45    | 38    | 42    |
| Under 11                | 44    | 33    | 44    | 38    | 33    |
| Under 12                | 32    | 36    | 42    | 34    | 29    |
| Under 13                | 32    | 30    | 37    | 31    | 33    |
| Under 14                | 17    | 10    | 11    | 31    | 26    |
| Junior Activities Total | 410   | 355   | 442   | 408   | 322   |

### **5 YEAR TREND ANALYSIS**

#### **Total Membership**



.....



## **4 YEAR GENDER COMPARISON**





### **4 YEAR GENDER COMPARISON**





## **MEMBERSHIP RETENTION**



**BRAND NEW MEMBERS** 



61%

**MEMBERSHIP RETENTION** 



472

MEMBERS LOST FROM THE ORGANISATION

| BURLEIGH HEADS MOWBRAY PARK 2022/23 |                       |                                        |      |                                            |     |                             |     |                       |     |                      |     |                               |      |                       |  |
|-------------------------------------|-----------------------|----------------------------------------|------|--------------------------------------------|-----|-----------------------------|-----|-----------------------|-----|----------------------|-----|-------------------------------|------|--------