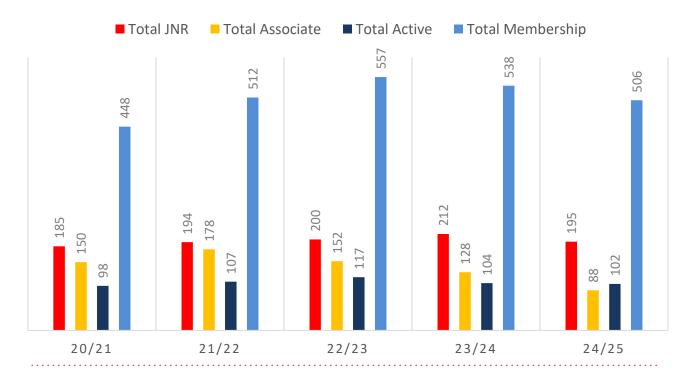

or Activities and Associates categories.

#### Sustainability

Surf Clubs sustain their Active Membership from multiple streams:

- · Schools Programs
- Junior Activities U14's
- Associates Parents/ guardians of nippers (Family Participation Program can assist encourage family members to get involved)
- General Public Bronze courses

Approx. 60-85% of all Active Members in surf clubs are generated directly or indirectly from Junior Activities.

#### Note:

- Club Membership Statistics are delivered twice each season in January and October
- Numbers in this report are generated directly from Surfguard;
- Active members are taken from the following demographics 13-15 Cadets, 15-18 Youth, Active 18+, Award and Active Reserve members.

## **5 YEAR TREND ANALYSIS**

#### **MEMBERSHIP TOTALS**



### **GENDER BREAKDOWN**



## **MEMBERSHIP RETENTION**



**BRAND NEW MEMBERS** 



67%

**MEMBERSHIP RETENTION** 



168

MEMBERS LOST FROM BUNDABERG SLSC

| Bundaberg 24/25 Mid-Season    |         |                                      |      |                                            |                             |     |                       |      |                      |      |                               |     |         |      |
|-------------------------------|---------|--------------------------------------|------|--------------------------------------------|-----------------------------|-----|-----------------------|------|----------------------|------|-------------------------------|-----|---------|------|
|                               | 2023/24 | Retained<br>from<br>pr