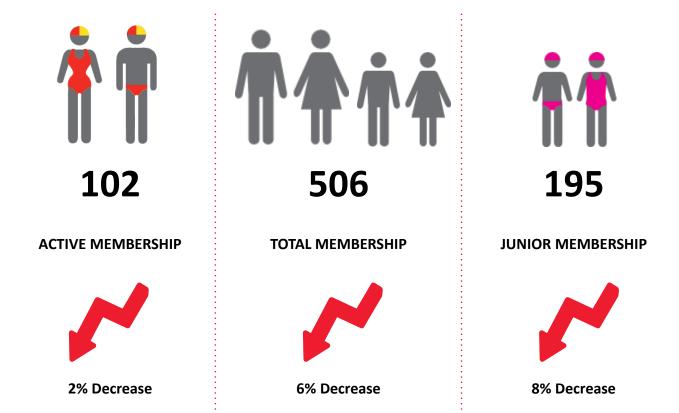

## **BUNDABERG SLSC**



### **MEMBERSHIP STATISTICS MID SEASON REPORT 24/25**



The primary objective of providing you with your membership statistics is to drive key strategies that will ensure that your club membership is sustainable for the future. Total Club Membership is presented to highlight the latent active membership potential, particularly in the 5-13 Junior Activities and Associates categories.

#### Sustainability

Surf Clubs sustain their Active Membership from multiple streams:

- · Schools Programs
- Junior Activities U14's
- Associates Parents/ guardians of nippers (Family Participation Program can assist encourage family members to get involved)
- General Public Bronze courses

Approx. 60-85% of all Active Members in surf clubs are generated directly or indirectly from Junior Activities.

#### Note:

- Club Membership Statistics are delivered twice