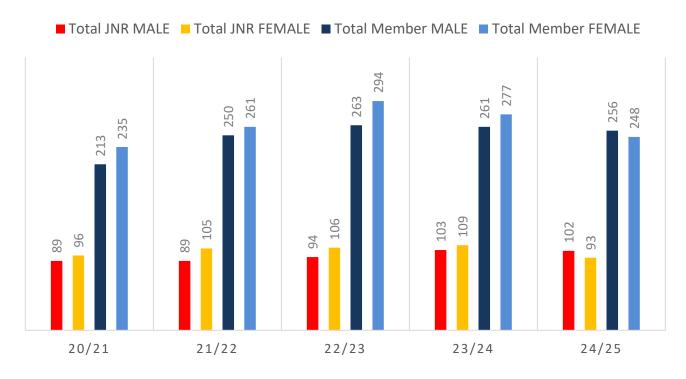

categories.

#### Sustainability

Surf Clubs sustain their Active Membership from multiple streams:

- · Schools Programs
- Junior Activities U14's
- Associates Parents/ guardians of nippers (Family Participation Program can assist encourage family members to get involved)
- General Public Bronze courses

Approx. 60-85% of all Active Members in surf clubs are generated directly or indirectly from Junior Activities.

#### Note:

- Club Membership Statistics are delivered twice each season in January and October
- Numbers in this report are generated directly from Surfguard;
- Active members are taken from the following demographics 13-15 Cadets, 15-18 Youth, Active 18+, Award and Active Reserve members.

## **5 YEAR TREND ANALYSIS**

#### **MEMBERSHIP TOTALS**



### **GENDER BREAKDOWN**



## **MEMBERSHIP RETENTION**



**BRAND NEW MEMBERS** 



67%

**MEMBERSHIP RETENTION** 



168

MEMBERS LOST FROM BUNDABERG SLSC

| Bundaberg 24/25 Mid-Season    |         |                                      |      |                                            |                             |     |                       |      |                      |      |                               |     |         |      |
|-------------------------------|---------|--------------------------------------|------|--------------------------------------------|-----------------------------|-----|-----------------------|------|----------------------|------|-------------------------------|-----|---------|------|
|                               | 2023/24 | Retained<br>from<br>previous<br>week |      | Tran