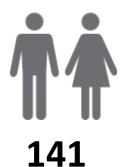

## **MEMBERSHIP RETENTION**

**BRAND NEW MEMBERS** 

67%

**MEMBERSHIP RETENTION** 

168

MEMBERS LOST FROM BUNDABERG SLSC

| Bundaberg 24/25 Mid-Season    |         |                                      |      |                                            |                             |     |                       |      |                      |      |                               |     |         |      |
|-------------------------------|---------|--------------------------------------|------|--------------------------------------------|-----------------------------|-----|-----------------------|------|----------------------|------|-------------------------------|-----|---------|------|
|                               | 2023/24 | Retained<br>from<br>previous<br>week |      | Transfers<br>between<br>Club<br>Categories | Transferred out of the club |     | Left the organisation |      | Brand new<br>members |      | Transfers In from other clubs |     | 2024/25 |      |
| Probationary                  | 66      | 37                                   | 56%  | 1                                          | 1                           | 2%  | 28                    | 42%  | 57                   | 86%  | 1                             | 2%  | 94      | 42%  |
| Nipper Parent                 | 0       | 0                                    |      |                                            | 0                           |     | 0                     |      | 1                    |      | 0                             |     | 2       |      |
| Junior Activities             | 212     | 137                                  | 65%  | 9                                          | 3                           | 1%  | 72                    | 34%  | 66                   | 31%  | 1                             | 0%  | 195     | -8%  |
| Cadet Member<br>(13-15 years) | 20      | 13                                   | 65%  |                                            | 2                           | 10% | 5                     | 25%  | 0                    | 0%   | 1                             | 5%  | 17      | -15% |
| Active (15-18 yrs)            | 20      | 13                                   | 65%  |                                            | 0                           | 0%  | 7                     | 35%  | 0                    | 0%   | 0                             | 0%  | 17      | -15% |
| Active (18yrs and over)       | 55      | 45                                   | 82%  |                                            | 2                           | 4%  | 8                     | 15%  | 7                    | 13%  | 2                             | 4%  | 56      | 2%   |
| Award Member                  | 6       | 4                                    | 67%  |                                            | 0                           | 0%  | 2                     | 33%  | 1                    | 17%  | 0                             | 0%  | 8       | 33%  |
| Reserve Active                | 3       | 2                                    | 67%  |                                            | 0                           | 0%  | 1                     | 33%  | 1                    | 33%  | 0                             | 0%  | 4       | 33%  |
| Long Service                  | 2       | 2                                    | 100% |                                            | 0                           | 0%  | 0                     | 0%   | 1                    | 50%  | 1                             | 50% | 4       | 100% |
| Past Active                   | 2       | 1                                    | 50%  |                                            | 0                           | 0%  | 1                     | 50%  | 0                    | 0%   | 0                             | 0%  | 1       | -50% |
| Associate                     | 128     | 87                                   | 68%  | 4                                          | 3                           | 2%  | 38                    | 30%  | 5                    | 4%   | 0                             | 0%  | 88      | -31% |
| Life Member                   | 15      | 15                                   | 100% |                                            | 0                           | 0%  | 0                     | 0%   | 0                    | 0%   | 0                             | 0%  | 15      | 0%   |
| General                       | 1       | 1                                    | 100% | 1                                          | 0                           | 0%  | 0                     | 0%   | 2                    | 200% | 0                             | 0%  | 2       | 100% |
| Honorary                      | 2       | 2                                    | 100% |                                            | 0                           | 0%  | 0                     | 0%   | 0                    | 0%   | 0                             | 0%  | 2       | 0%   |
| Non Member<br>Participant     | 0       | 0                                    |      |                                            | 0                           |     | 0                     |      | 0                    |      | 0                             |     | 0       |      |
| Leave / Restricted            | 6       | 0                                    | 0%   |                                            | 0                           | 0%  | 6                     | 100% | 0                    | 0%   | 0                             | 0%  | 1       | -83% |
| Total Active                  | 104     | 77                                   | 74%  |                                            | 4                           | 4%  | 23                    | 22%  | 9                    | 9%   | 3                             | 3%  | 102     | -2%  |
| Total                         | 538     | 359                                  | 67%  |                                            | 11                          | 2%  | 168                   | 31%  | 141                  | 26%  | 6                             | 1%  | 506     | -6%  |