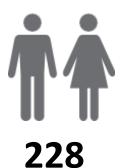

## **MEMBERSHIP RETENTION**

**BRAND NEW MEMBERS** 

69%

**MEMBERSHIP RETENTION** 

246

MEMBERS LOST FROM THE ORGANISATION

| Broadbeach 24/25 Mid-Season   |         |                                      |     |                                            |                             |     |                       |      |                      |     |                               |     |         |           |
|-------------------------------|---------|--------------------------------------|-----|--------------------------------------------|-----------------------------|-----|-----------------------|------|----------------------|-----|-------------------------------|-----|---------|-----------|
|                               | 2023/24 | Retained<br>from<br>previous<br>week |     | Transfers<br>between<br>Club<br>Categories | Transferred out of the club |     | Left the organisation |      | Brand new<br>members |     | Transfers In from other clubs |     | 2024/25 |           |
| Probationary                  | 2       | 0                                    | 0%  |                                            | 0                           | 0%  | 2                     | 100% | 0                    | 0%  | 0                             | 0%  | 0       | -<br>100% |
| Nipper Parent                 | 0       | 0                                    |     |                                            | 0                           |     | 0                     |      | 0                    |     | 0                             |     | 0       |           |
| Junior Activities             | 259     | 171                                  | 66% | 6                                          | 3                           | 1%  | 85                    | 33%  | 90                   | 35% | 11                            | 4%  | 266     | 3%        |
| Cadet Member<br>(13-15 years) | 30      | 24                                   | 80% |                                            | 0                           | 0%  | 6                     | 20%  | 1                    | 3%  | 1                             | 3%  | 26      | -13%      |
| Active (15-18 yrs)            | 46      | 35                                   | 76% | 9                                          | 1                           | 2%  | 10                    | 22%  | 2                    | 4%  | 3                             | 7%  | 31      | -33%      |
| Active (18yrs and over)       | 143     | 109                                  | 76% |                                            | 3                           | 2%  | 31                    | 22%  | 22                   | 15% | 6                             | 4%  | 156     | 9%        |
| Award Member                  | 5       | 4                                    | 80% |                                            | 0                           | 0%  | 1                     | 20%  | 1                    | 20% | 0                             | 0%  | 5       | 0%        |
| Reserve Active                | 4       | 3                                    | 75% |                                            | 1                           | 25% | 0                     | 0%   | 0                    | 0%  | 0                             | 0%  | 3       | -25%      |
| Long Service                  | 19      | 18                                   | 95% |                                            | 0                           | 0%  | 1                     | 5%   | 1                    | 5%  | 3                             | 16% | 22      | 16%       |
| Past Active                   | 18      | 16                                   | 89% |                                            | 0                           | 0%  | 2                     | 11%  | 4                    | 22% | 0                             | 0%  | 20      | 11%       |
| Associate                     | 280     | 173                                  | 62% | 10                                         | 3                           | 1%  | 104                   | 37%  | 107                  | 38% | 6                             | 2%  | 276     | -1%       |
| Life Member                   | 27      | 25                                   | 93% |                                            | 0                           | 0%  | 2                     | 7%   | 0                    | 0%  | 1                             | 4%  | 28      | 4%        |
| General                       | 0       | 0                                    |     |                                            | 0                           |     | 0                     |      | 0                    |     | 0                             |     | 0       |           |
| Honorary                      | 0       | 0                                    |     |                                            | 0                           |     | 0                     |      | 0                    |     | 0                             |     | 0       |           |
| Non Member<br>Participant     | 0       | 0                                    |     |                                            | 0                           |     | 0                     |      | 0                    |     | 0                             |     | 0       |           |
| Leave / Restricted            | 3       | 1                                    | 33% |                                            | 0                           | 0%  | 2                     | 67%  | 0                    | 0%  | 0                             | 0%  | 5       | 67%       |
| Total Active                  | 228     | 175                                  | 77% |                                            | 5                           | 2%  | 48                    | 21%  | 26                   | 11% | 10                            | 4%  | 221     | -3%       |
| Total                         | 836     | 579                                  | 69% |                                            | 11                          | 1%  | 246                   | 29%  | 228                  | 27% | 31                            | 4%  | 838     | 0%        |

<sup>\*\*</sup> Total Active = Cadet Member (13-15 years), Active (15-18), Active (18yrs and over), Award Member, Reserve Active