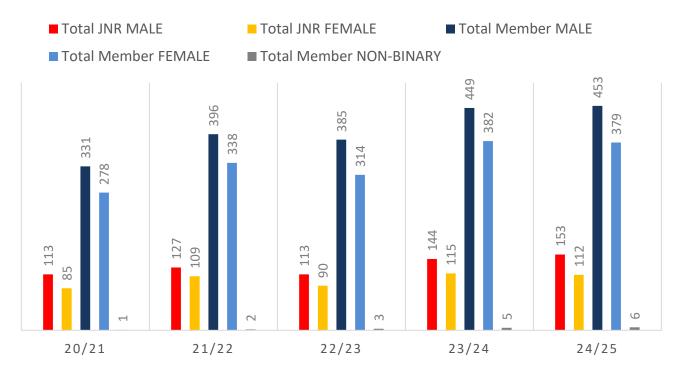

Associates categories.

#### Sustainability

Surf Clubs sustain their Active Membership from multiple streams:

- · Schools Programs
- Junior Activities U14's
- Associates Parents/ guardians of nippers (Family Participation Program can assist encourage family members to get involved)
- General Public Bronze courses

Approx. 60-85% of all Active Members in surf clubs are generated directly or indirectly from Junior Activities.

#### Note:

- Club Membership Statistics are delivered twice each season in January and May
- Numbers in this report are generated directly from Surfguard;
- Active members are taken from the following demographics 13-15 Cadets, 15-18 Youth, Active 18+, Award and Active Reserve members.

## **5 YEAR TREND ANALYSIS**

### MEMBERSHIP TOTAL



### **GENDER BREAKDOWN**



## **MEMBERSHIP RETENTION**



**BRAND NEW MEMBERS** 



69%

**MEMBERSHIP RETENTION** 



246

MEMBERS LOST FROM THE ORGANISATION

| Broadbeach 24/25 Mid-Season   |         |                                      |     |                                            |                             |     |                       |      |                      |     |                               |     |         |           |
|-------------------------------|---------|--------------------------------------|-----|--------------------------------------------|-----------------------------|-----|-----------------------|------|----------------------|-----|-------------------------------|-----|---------|-----------|
|                               | 2023/24 | Retained<br>from<br>previous<br>week |