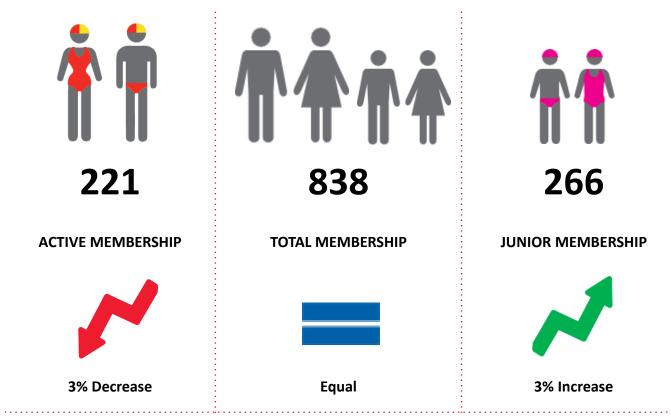

## **MEMBERSHIP STATISTICS MID SEASON REPORT 24/25**

The primary objective of providing you with your membership statistics is to drive key strategies that will ensure that your club membership is sustainable for the future. Total Club Membership is presented to highlight the latent active membership potential, particularly in the 5-13 Junior Activities and Associates categories.

#### Note:

- Club Membership Statistics are delivered twice each season in January and May
- Numbers in this report are generated directly from Surfguard;
- Active members are taken from the following demographics 13-15 Cadets, 15-18 Youth, Active 18+, Award and Active Reserve members.