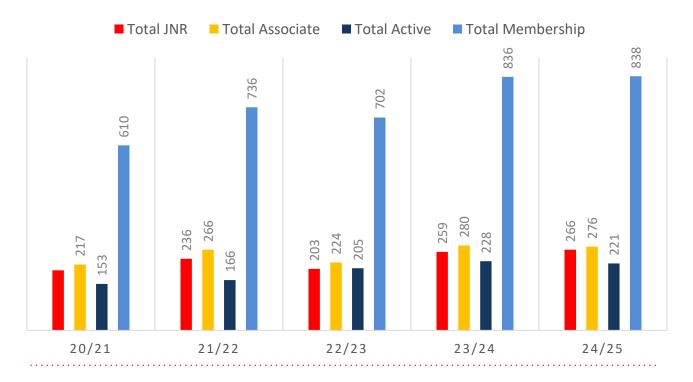

## **5 YEAR TREND ANALYSIS**

### MEMBERSHIP TOTAL

Approx. 60-85% of all Active Members in surf clubs are generated directly or indirectly from Junior Activities.