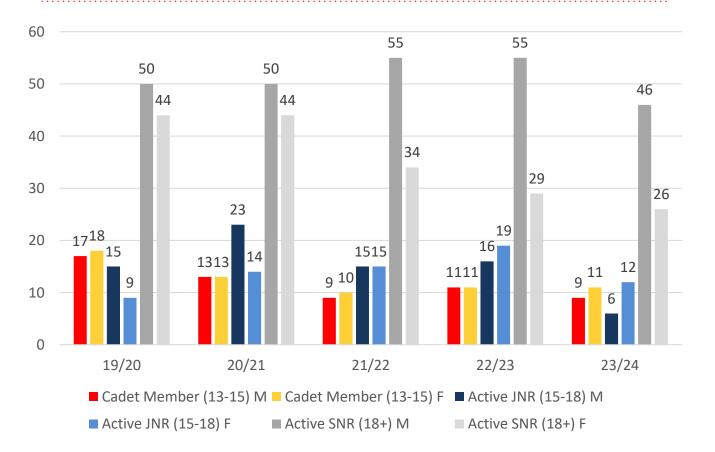

## **5 YEAR TREND ANALYSIS**

**Active Membership** 

## **5 YEAR GENDER COMPARISON**