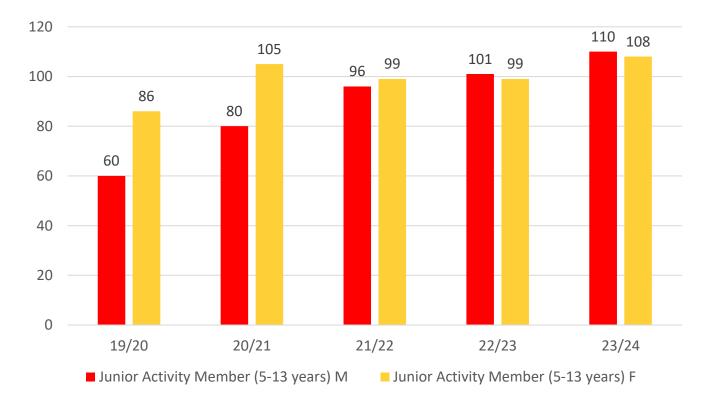

l | Total | Total | Total |
| Under 6                 | 14    | 21    | 19    | 28    | 27    |
| Under 7                 | 22    | 26    | 31    | 28    | 38    |
| Under 8                 | 21    | 30    | 33    | 28    | 26    |
| Under 9                 | 19    | 29    | 21    | 26    | 29    |
| Under 10                | 20    | 27    | 29    | 21    | 26    |
| Under 11                | 17    | 19    | 19    | 28    | 18    |
| Under 12                | 19    | 18    | 17    | 21    | 25    |
| Under 13                | 9     | 13    | 17    | 18    | 16    |
| Under 14                | 5     | 2     | 14    | 16    | 18    |
| Junior Activities Total | 146   | 185   | 200   | 214   | 223   |

## **5 YEAR TREND ANALYSIS**



**Active Membership** 



## **5 YEAR GENDER COMPARISON**





## **5 YEAR GENDER COMPARISON**





### **MEMBERSHIP RETENTION**



Active



#### MEMBERSHIP RETENTION



#### MEMBERS LOST FROM THE ORGANISATION

| BRIBIE ISLAND 2023/24         |                       |             |                              |                                            |     |                        |     |                  |     |                |      |                         |             |                |
|-------------------------------|-----------------------|-------------|------------------------------|--------------------------------------------|-----|------------------------|-----|------------------|-----|----------------|------|-------------------------|-------------|----------------|
|                               | 2022/23<br>Membership | fre<br>