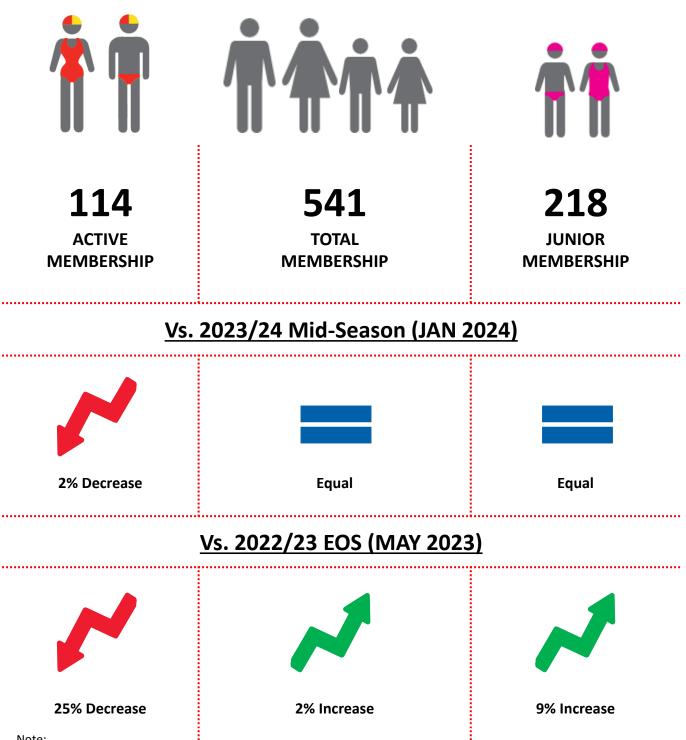

#### **MEMBERSHIP STATISTICS REPORT EOS 2023/24**

Note:

Numbers in this report are generated directly from Surfguard;

Active members are taken from the following demographics 13-15 Cadets, 15-18 Youth, Active 18+, Award and Active Reserve members.

#### **MEMBERSHIP 2019-2024**

|                                     | 19/20 | 20/21 | 21/22 | 22/23 | 23/24 |
|-------------------------------------|-------|-------|-------|-------|-------|
|                                     | Total | Total | Total | Total | Total |
| Probationary                        | 1     | 3     | 0     | 0     | 1     |
| Junior Activity Member (5-13 years) | 146   | 185   | 195   | 200   | 218   |
| Cadet Member (13-15 years)          | 35    | 26    | 19    | 22    | 20    |
| Active Junior (15-18 years)         | 24    | 37    | 30    | 35    | 18    |
| Active Senior (18years and over)    | 94    | 94    | 90    | 85    | 72    |
| Award Member                        | 9     | 11    | 8     | 9     | 4     |
| Reserve Active                      | 1     | 1     | 0     | 0     | 0     |
| Long Service                        | 8     | 7     | 8     | 10    | 10    |
| Past Active                         | 0     | 0     | 0     | 0     | 6     |
| Associate                           | 103   | 127   | 139   | 136   | 154   |
| Life Member                         | 34    | 34    | 34    | 30    | 29    |
| General                             | 0     | 1     | 0     | 1     | 0     |
| Honorary                            | 0     | 0     | 0     | 0     | 3     |
| Non Member Participants             | 0     | 0     | 0     | 0     | 0     |
| Leave / Restricted                  | 1     | 0     | 0     | 3     | 6     |
| Total Active                        | 163   | 169   | 147   | 151   | 114   |
| Total                               | 456   | 526   | 523   | 531   | 541   |