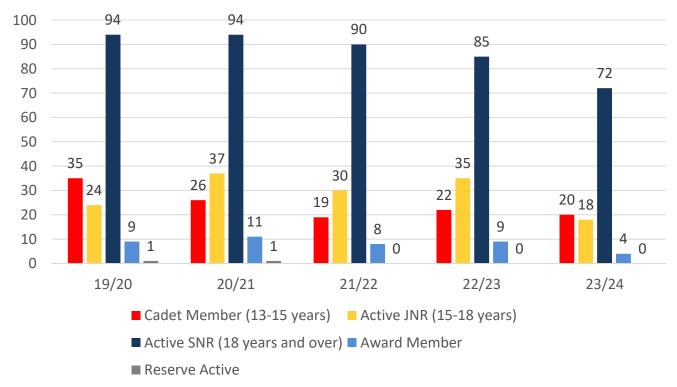

#### **MEMBERSHIP 2019-2024**

|                                     | 19/20 | 20/21 | 21/22 | 22/23 | 23/24 |
|-------------------------------------|-------|-------|-------|-------|-------|
|                                     | Total | Total | Total | Total | Total |
| Probationary                        | 1     | 3     | 0     | 0     | 1     |
| Junior Activity Member (5-13 years) | 146   | 185   | 195   | 200   | 218   |
| Cadet Member (13-15 years)          | 35    | 26    | 19    | 22    | 20    |
| Active Junior (15-18 years)         | 24    | 37    | 30    | 35    | 18    |
| Active Senior (18years and over)    | 94    | 94    | 90    | 85    | 72    |
| Award Member                        | 9     | 11    | 8     | 9     | 4     |
| Reserve Active                      | 1     | 1     | 0     | 0     | 0     |
| Long Service                        | 8     | 7     | 8     | 10    | 10    |
| Past Active                         | 0     | 0     | 0     | 0     | 6     |
| Associate                           | 103   | 127   | 139   | 136   | 154   |
| Life Member                         | 34    | 34    | 34    | 30    | 29    |
| General                             | 0     | 1     | 0     | 1     | 0     |
| Honorary                            | 0     | 0     | 0     | 0     | 3     |
| Non Member Participants             | 0     | 0     | 0     | 0     | 0     |
| Leave / Restricted                  | 1     | 0     | 0     | 3     | 6     |
| Total Active                        | 163   | 169   | 147   | 151   | 114   |
| Total                               | 456   | 526   | 523   | 531   | 541   |

## **5 YEAR TREND ANALYSIS**

**Active Membership** 