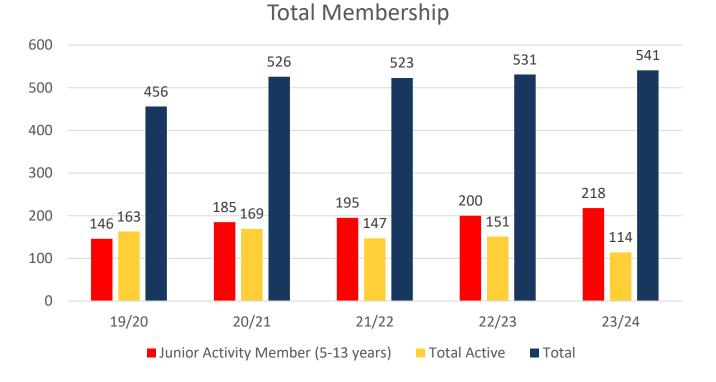

# TOTAL MEMBERSHIP

#### **MEMBERSHIP 2019-2024**

|                                     | 19/20 | 20/21 | 21/22 | 22/23 | 23/24 |
|-------------------------------------|-------|-------|-------|-------|-------|
|                                     | Total | Total | Total | Total | Total |
| Probationary                        | 1     | 3     | 0     | 0     | 1     |
| Junior Activity Member (5-13 years) | 146   | 185   | 195   | 200   | 218   |
| Cadet Member (13-15 years)          | 35    | 26    | 19    | 22    | 20    |
| Active Junior (15-18 years)         | 24    | 37    | 30    | 35    | 18    |
| Active Senior (18years and over)    | 94    | 94    | 90    | 85    | 72    |
| Award Member                        | 9     | 11    | 8     | 9     | 4     |
| Reserve Active                      | 1     | 1     | 0     | 0     | 0     |
| Long Service                        | 8     | 7     | 8     | 10    | 10    |
| Past Active                         | 0     | 0     | 0     | 0     | 6     |
| Associate                           | 103   | 127   | 139   | 136   | 154   |
| Life Member                         | 34    | 34    | 34    | 30    | 29    |
| General                             | 0     | 1     | 0     | 1     | 0     |
| Honorary                            | 0     | 0     | 0     | 0     | 3     |
| Non Member Participants             | 0     | 0     | 0     | 0     | 0     |
| Leave / Restricted                  | 1     | 0     | 0     | 3     | 6     |
| Total Active                        | 163   | 169   | 147   | 151   | 114   |
| Total                               | 456   | 526   | 523   | 531   | 541   |

## **5 YEAR TREND ANALYSIS**

**Active Membership** 