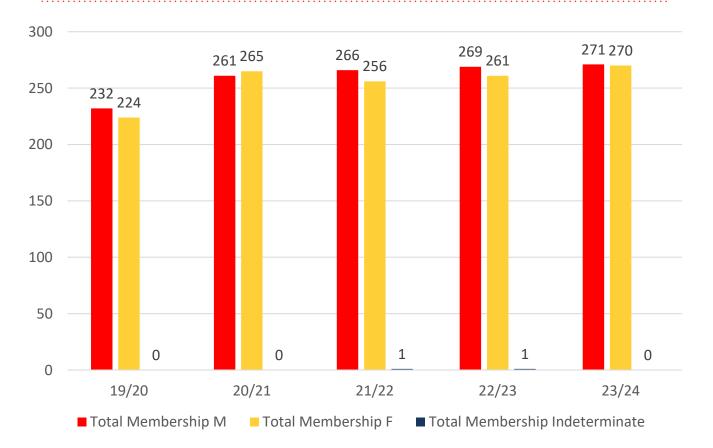

# TOTAL MEMBERSHIP

#### **MEMBERSHIP 2019-2024**

|                                     | 19/20 | 20/21 | 21/22 | 22/23 | 23/24 |
|-------------------------------------|-------|-------|-------|-------|-------|
|                                     | Total | Total | Total | Total | Total |
| Probationary                        | 1     | 3     | 0     | 0     | 1     |
| Junior Activity Member (5-13 years) | 146   | 185   | 195   | 200   | 218   |
| Cadet Member (13-15 years)          | 35    | 26    | 19    | 22    | 20    |
| Active Junior (15-18 years)         | 24    | 37    | 30    | 35    | 18    |
| Active Senior (18years and over)    | 94    | 94    | 90    | 85    | 72    |
| Award Member                        | 9     | 11    | 8     | 9     | 4     |
| Reserve Active                      | 1     | 1     | 0     | 0     | 0     |
| Long Service                        | 8     | 7     | 8     | 10    | 10    |
| Past Active                         | 0     | 0     | 0     | 0     | 6     |
| Associate                           | 103   | 127   | 139   | 136   | 154   |
| Life Member                         | 34    | 34    | 34    | 30    | 29    |
| General                             | 0     | 1     | 0     | 1     | 0     |
| Honorary                            | 0     | 0     | 0     | 0     | 3     |
| Non Member Participants             | 0     | 0     | 0     | 0     | 0     |
| Leave / Restricted                  | 1     | 0     | 0     | 3     | 6     |
| Total Active                        | 163   | 169   | 147   | 151   | 114   |
| Total                               | 456   | 526   | 523   | 531   | 541   |