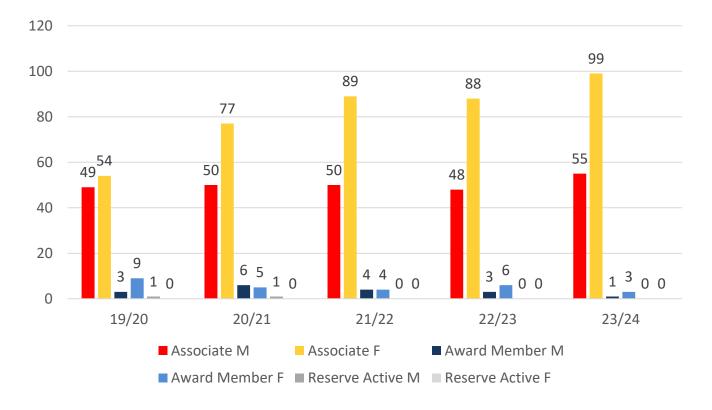

| 14    | 21    | 19    | 28    | 27    |
| Under 7                 | 22    | 26    | 31    | 28    | 38    |
| Under 8                 | 21    | 30    | 33    | 28    | 26    |
| Under 9                 | 19    | 29    | 21    | 26    | 29    |
| Under 10                | 20    | 27    | 29    | 21    | 26    |
| Under 11                | 17    | 19    | 19    | 28    | 18    |
| Under 12                | 19    | 18    | 17    | 21    | 25    |
| Under 13                | 9     | 13    | 17    | 18    | 16    |
| Under 14                | 5     | 2     | 14    | 16    | 18    |
| Junior Activities Total | 146   | 185   | 200   | 214   | 223   |

## **5 YEAR TREND ANALYSIS**



**Active Membership** 



## **5 YEAR GENDER COMPARISON**





## **5 YEAR GENDER COMPARISON**





### **MEMBERSHIP RETENTION**



Active



#### MEMBERSHIP RETENTION



#### MEMBERS LOST FROM THE ORGANISATION

| BRIBIE ISLAND 2023/24         |                       |             |                              |                                            |     |                        |     |                  |     |                |      |                         |             |                |
|-------------------------------|-----------------------|-------------|------------------------------|--------------------------------------------|-----|------------------------|-----|------------------|-----|----------------|------|-------------------------|-------------|----------------|
|                               | 2022/23<br>Membership | fre<br>prev | iined<br>om<br>vious<br>ison |