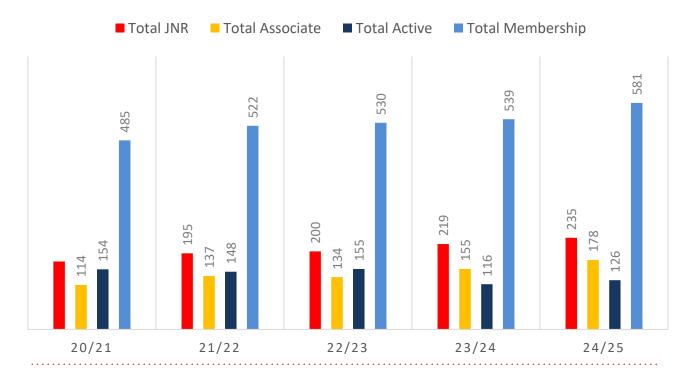

Junior Activities and Associates categories.

#### Sustainability

Surf Clubs sustain their Active Membership from multiple streams:

- · Schools Programs
- Junior Activities U14's
- Associates Parents/ guardians of nippers (Family Participation Program can assist encourage family members to get involved)
- General Public Bronze courses

Approx. 60-85% of all Active Members in surf clubs are generated directly or indirectly from Junior Activities.

#### Note:

- Club Membership Statistics are delivered twice each season in January and May
- Numbers in this report are generated directly from Surfguard;
- Active members are taken from the following demographics 13-15 Cadets, 15-18 Youth, Active 18+, Award and Active Reserve members.

## **5-YEAR TREND ANALYSIS**

#### **MEMBERSHIP TOTALS**



### **GENDER BREAKDOWN**



## **MEMBERSHIP RETENTION**



**BRAND NEW MEMBERS** 



64%

MEMBERSHIP RETENTION



184

MEMBERS LOST FROM THE ORGANISATION

| Bribie Island 24/25 Mid-Season |         |                                      |      |                                            |                             |     |                       |      |                      |      |                               |     |         |           |
|--------------------------------|---------|--------------------------------------|------|--------------------------------------------|-----------------------------|-----|-----------------------|------|----------------------|------|-------------------------------|-----|---------|-----------|
|                                | 2023/24 | Retained<br>