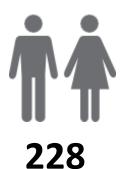

## **MEMBERSHIP RETENTION**

**BRAND NEW MEMBERS** 

64%

MEMBERSHIP RETENTION

184

MEMBERS LOST FROM THE ORGANISATION

| Bribie Island 24/25 Mid-Season |         |                                      |      |                                            |                             |     |                       |      |                      |      |                               |     |         |           |
|--------------------------------|---------|--------------------------------------|------|--------------------------------------------|-----------------------------|-----|-----------------------|------|----------------------|------|-------------------------------|-----|---------|-----------|
|                                | 2023/24 | Retained<br>from<br>previous<br>week |      | Transfers<br>between<br>Club<br>Categories | Transferred out of the club |     | Left the organisation |      | Brand new<br>members |      | Transfers In from other clubs |     | 2024/25 |           |
| Probationary                   | 1       | 0                                    | 0%   |                                            | 0                           | 0%  | 1                     | 100% | 3                    | 300% | 0                             | 0%  | 3       | 200%      |
| Nipper Parent                  | 0       | 0                                    |      |                                            | 0                           |     | 0                     |      | 0                    |      | 0                             |     | 0       |           |
| Junior Activities              | 219     | 130                                  | 59%  | 22                                         | 3                           | 1%  | 86                    | 39%  | 126                  | 58%  | 1                             | 0%  | 235     | 7%        |
| Cadet Member<br>(13-15 years)  | 21      | 14                                   | 67%  |                                            | 0                           | 0%  | 7                     | 33%  | 0                    | 0%   | 3                             | 14% | 32      | 52%       |
| Active (15-18 yrs)             | 20      | 18                                   | 90%  |                                            | 0                           | 0%  | 2                     | 10%  | 1                    | 5%   | 1                             | 5%  | 23      | 15%       |
| Active (18yrs and over)        | 71      | 53                                   | 75%  |                                            | 0                           | 0%  | 18                    | 25%  | 7                    | 10%  | 0                             | 0%  | 66      | -7%       |
| Award Member                   | 4       | 4                                    | 100% |                                            | 0                           | 0%  | 0                     | 0%   | 0                    | 0%   | 0                             | 0%  | 5       | 25%       |
| Reserve Active                 | 0       | 0                                    |      |                                            | 0                           |     | 0                     |      | 0                    |      | 0                             |     | 0       |           |
| Long Service                   | 8       | 6                                    | 75%  |                                            | 2                           | 25% | 0                     | 0%   | 1                    | 13%  | 0                             | 0%  | 9       | 13%       |
| Past Active                    | 3       | 0                                    | 0%   |                                            | 0                           | 0%  | 3                     | 100% | 0                    | 0%   | 0                             | 0%  | 0       | -<br>100% |
| Associate                      | 155     | 89                                   | 57%  | 3                                          | 3                           | 2%  | 63                    | 41%  | 90                   | 58%  | 2                             | 1%  | 178     | 15%       |
| Life Member                    | 29      | 29                                   | 100% |                                            | 0                           | 0%  | 0                     | 0%   | 0                    | 0%   | 0                             | 0%  | 29      | 0%        |
| General                        | 0       | 0                                    |      |                                            | 0                           |     | 0                     |      | 0                    |      | 0                             |     | 0       |           |
| Honorary                       | 2       | 1                                    | 50%  |                                            | 1                           | 50% | 0                     | 0%   | 0                    | 0%   | 0                             | 0%  | 1       | -50%      |
| Non Member<br>Participant      | 0       | 0                                    |      |                                            | 0                           |     | 0                     |      | 0                    |      | 0                             |     | 0       |           |
| Leave / Restricted             | 6       | 2                                    | 33%  | 2                                          | 0                           | 0%  | 4                     | 67%  | 0                    | 0%   | 0                             | 0%  | 0       | -<br>100% |
| Total Active                   | 116     | 89                                   | 77%  |                                            | 0                           | 0%  | 27                    | 23%  | 8                    | 7%   | 4                             | 3%  | 126     | 9%        |
| Total                          | 539     | 346                                  | 64%  |                                            | 9                           | 2%  | 184                   | 34%  | 228                  | 42%  | 7                             | 1%  | 581     | 8%        |