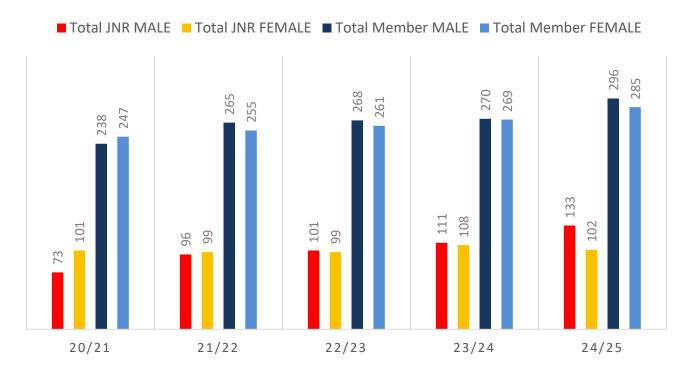

ates categories.

#### Sustainability

Surf Clubs sustain their Active Membership from multiple streams:

- · Schools Programs
- Junior Activities U14's
- Associates Parents/ guardians of nippers (Family Participation Program can assist encourage family members to get involved)
- General Public Bronze courses

Approx. 60-85% of all Active Members in surf clubs are generated directly or indirectly from Junior Activities.

#### Note:

- Club Membership Statistics are delivered twice each season in January and May
- Numbers in this report are generated directly from Surfguard;
- Active members are taken from the following demographics 13-15 Cadets, 15-18 Youth, Active 18+, Award and Active Reserve members.

## **5-YEAR TREND ANALYSIS**

#### **MEMBERSHIP TOTALS**



### **GENDER BREAKDOWN**



## **MEMBERSHIP RETENTION**



**BRAND NEW MEMBERS** 



64%

MEMBERSHIP RETENTION



184

MEMBERS LOST FROM THE ORGANISATION

| Bribie Island 24/25 Mid-Season |         |                                      |      |                                            |                             |     |                       |      |                      |      |                               |     |         |           |
|--------------------------------|---------|--------------------------------------|------|--------------------------------------------|-----------------------------|-----|-----------------------|------|----------------------|------|-------------------------------|-----|---------|-----------|
|                                | 2023/24 | Retained<br>from<br>previous<br>week |