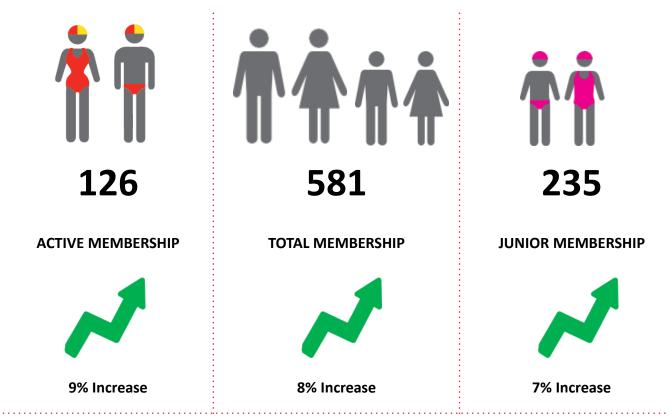

### **MEMBERSHIP STATISTICS MID SEASON REPORT 24/25**

The primary objective of providing you with your membership statistics is to drive key strategies that will ensure that your club membership is sustainable for the future. Total Club Membership is presented to highlight the latent active membership potential, particularly in the 5-13 Junior Activities and Associates categories.

#### Note:

- Club Membership Statistics are delivered twice each season in January and May
- Numbers in this report are generated directly from Surfguard;
- Active members are taken from the following demographics 13-15 Cadets, 15-18 Youth, Active 18+, Award and Active Reserve members.

#### **MEMBERSHIP TOTALS**