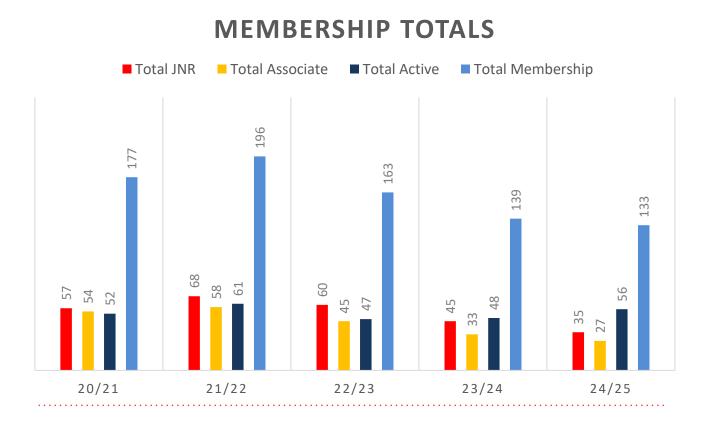

, particularly in the 5 – 13 Junior Activities and Associates categories.

#### Sustainability

Surf Clubs sustain their Active Membership from multiple streams:

- Schools Programs
- Junior Activities U14's
- Associates Parents/ guardians of nippers (Family Participation Program can assist encourage family members to get involved)
- General Public Bronze courses

Approx. 60-85% of all Active Members in surf clubs are generated directly or indirectly from Junior Activities.

#### Note:

- Club Membership Statistics are delivered twice each season in January and May
- Numbers in this report are generated directly from Surfguard;
- Active members are taken from the following demographics 13-15 Cadets, 15-18 Youth, Active 18+, Award and Active Reserve members.

### **5-YEAR TREND ANALYSIS**



#### **GENDER BREAKDOWN**



# **MEMBERSHIP RETENTION**

·····



| Bilinga 24/25 Mid-Season                                                                                            |         |                                      |      |                                            |                                   |     |                       |     |                      |      |                                     |    |         |           |
|---------------------------------------------------------------------------------------------------------------------|---------|--------------------------------------|------|--------------------------------------------|-----------------------------------|-----|-----------------------|-----|----------------------|------|----------------------