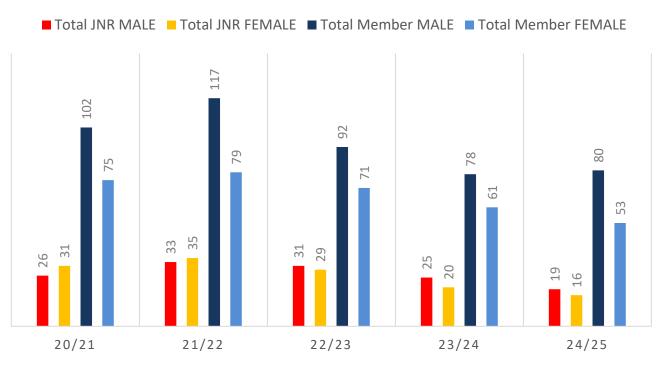

Junior Activities and Associates categories.

#### Sustainability

Surf Clubs sustain their Active Membership from multiple streams:

- Schools Programs
- Junior Activities U14's
- Associates Parents/ guardians of nippers (Family Participation Program can assist encourage family members to get involved)
- General Public Bronze courses

Approx. 60-85% of all Active Members in surf clubs are generated directly or indirectly from Junior Activities.

#### Note:

- Club Membership Statistics are delivered twice each season in January and May
- Numbers in this report are generated directly from Surfguard;
- Active members are taken from the following demographics 13-15 Cadets, 15-18 Youth, Active 18+, Award and Active Reserve members.

### **5-YEAR TREND ANALYSIS**



#### **GENDER BREAKDOWN**



# **MEMBERSHIP RETENTION**

·····



| Bilinga 24/25 Mid-Season                                                                                            |         |                                      |      |                                            |                                   |     |                       |     |                      |      |                                     |    |         |           |
|---------------------------------------------------------------------------------------------------------------------|---------|--------------------------------------|------|--------------------------------------------|-----------------------------------|-----|-----------------------|-----|----------------------|------|-------------------------------------|----|--------