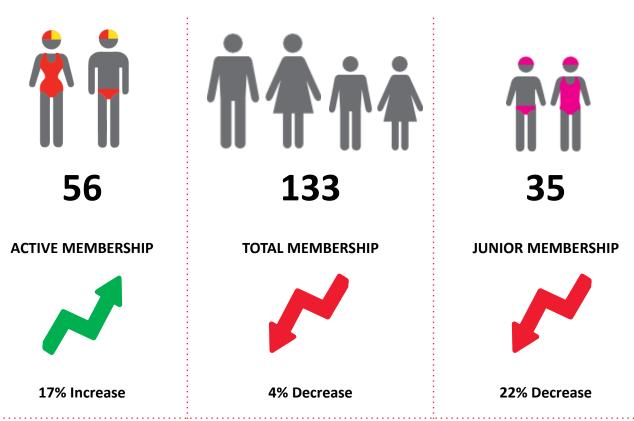

### **MEMBERSHIP STATISTICS MID SEASON REPORT 24-25**

The primary objective of providing you with your membership statistics is to drive key strategies that will ensure that your club membership is sustainable for the future. Total Club Membership is presented to highlight the latent active membership potential, particularly in the 5 – 13 Junior Activities and Associates categories.

# **MEMBERSHIP RETENTION**

·····

| Bilinga 24/25 Mid-Season                                                                                            |         |                                      |      |                                            |                                   |     |                       |     |                      |      |                                     |    |         |           |
|---------------------------------------------------------------------------------------------------------------------|---------|--------------------------------------|------|--------------------------------------------|-----------------------------------|-----|-----------------------|-----|----------------------|------|-------------------------------------|----|---------|-----------|
|                                                                                                                     | 2023/24 | Retained<br>from<br>previous<br>week |      | Transfers<br>between<br>Club<br>Categories | Transferred<br>out of the<br>club |     | Left the organisation |     | Brand new<br>members |      | Transfers In<br>from other<br>clubs |    | 2024/25 |           |
| Probationary                                                                                                        | 1       | 1                                    | 100% | 1                                          | 0                                 | 0%  | 0                     | 0%  | 2                    | 200% | 0                                   | 0% | 2       | 100%      |
| Nipper Parent                                                                                                       | 0       | 0                                    |      |                                            | 0                                 |     | 0                     |     | 0                    |      | 0                                   |    | 0       |           |
| <b>Junior Activities</b>                                                                                            | 45      | 29                                   | 64%  | 5                                          | 5                                 | 11% | 11                    | 24% | 11                   | 24%  | 0                                   | 0% | 35      | -22%      |
| Cadet Member<br>(13-15 years)                                                                                       | 6       | 3                                    | 50%  |                                            | 0                                 | 0%  | 3                     | 50% | 0                    | 0%   | 0                                   | 0% | 7       | 17%       |
| Active (15-18 yrs)                                                                                                  | 11      | 9                                    | 82%  | 4                                          | 0                                 | 0%  | 2                     | 18% | 0                    | 0%   | 0                                   | 0% | 5       | -55%      |
| Active (18yrs and over)                                                                                             | 24      | 21                                   | 88%  |                                            | 0                                 | 0%  | 3                     | 13% | 11                   | 46%  | 1                                   | 4% | 39      | 63%       |
| Award Member                                                                                                        | 6       | 3                                    | 50%  |                                            | 1                                 | 17% | 2                     | 33% | 0                    | 0%   | 0                                   | 0% | 4       | -33%      |
| <b>Reserve Active</b>                                                                                               | 1       | 1                                    | 100% |                                            | 0                                 | 0%  | 0                     | 0%  | 0                    | 0%   | 0                                   | 0% | 1       | 0%        |
| Long Service                                                                                                        | 0       | 0                                    |      |                                            | 0                                 |     | 0                     |     | 0                    |      | 0                                   |    | 0       |           |
| Past Active                                                                                                         | 0       | 0                                    |      |                                            | 0                                 |     | 0                     |     | 0                    |      | 0                                   |    | 0       |           |
| Associate                                                                                                           | 33      | 18                                   | 55%  | 2                                          | 2                                 | 6%  | 13                    | 39% | 11                   | 33%  | 0                                   | 0% | 27      | -18%      |
| Life Member                                                                                                         | 11      | 11                                   | 100% |                                            | 0                                 | 0%  | 0                     | 0%  | 0                    | 0%   | 0                                   | 0% | 13      | 18%       |
| General                                                                                                             | 0       | 0                                    |      |                                            | 0                                 |     | 0                     |     | 0                    |      | 0                                   |    | 0       |           |
| Honorary                                                                                                            | 0       | 0                                    |      |                                            | 0                                 |     | 0                     |     | 0                    |      | 0                                   |    | 0       |           |
| Non Member<br>Participant                                                                                           | 0       | 0                                    |      |                                            | 0                                 |     | 0                     |     | 0                    |      | 0                                   |    | 0       |           |
| Leave / Restricted                                                                                                  | 1       | 1                                    | 100% | 1                                          | 0                                 | 0%  | 0                     | 0%  | 0                    | 0%   | 0                                   | 0% | 0       | -<br>100% |
| Total Active                                                                                                        | 48      | 37                                   | 77%  |                                            | 1                                 | 2%  | 10                    | 21% | 11                   | 23%  | 1                                   | 2% | 56      | 17%       |
| Total                                                                                                               | 139     | 97                                   | 70%  |                                            | 8                                 | 6%  | 34                    | 24% | 35                   | 25%  | 1                                   | 1% | 133     | -4%       |
| ** Total Active = Cadet Member (13-15 years), Active (15-18), Active (18yrs and over), Award Member, Reserve Active |         |                                      |      |                                            |                                   |     |                       |     |                      |      |                                     |    |         |           |