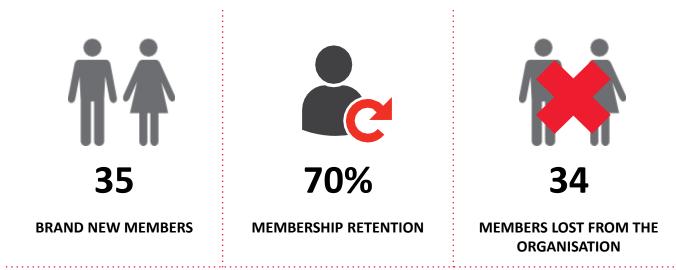

# **MEMBERSHIP RETENTION**

·····

| Bilinga 24/25 Mid-Season                                                                                            |         |                                      |      |                                            |                                   |     |                       |     |                      |      |                                     |    |         |           |
|---------------------------------------------------------------------------------------------------------------------|---------|--------------------------------------|------|--------------------------------------------|-----------------------------------|-----|-----------------------|-----|----------------------|------|-------------------------------------|----|---------|-----------|
|                                                                                                                     | 2023/24 | Retained<br>from<br>previous<br>week |      | Transfers<br>between<br>Club<br>Categories | Transferred<br>out of the<br>club |     | Left the organisation |     | Brand new<br>members |      | Transfers In<br>from other<br>clubs |    | 2024/25 |           |
| Probationary                                                                                                        | 1       | 1                                    | 100% | 1                                          | 0                                 | 0%  | 0                     | 0%  | 2                    | 200% | 0                                   | 0% | 2       | 100%      |
| Nipper Parent                                                                                                       | 0       | 0                                    |      |                                            | 0                                 |     | 0                     |     | 0                    |      | 0                                   |    | 0       |           |
| <b>Junior Activities</b>                                                                                            | 45      | 29                                   | 64%  | 5                                          | 5                                 | 11% | 11                    | 24% | 11                   | 24%  | 0                                   | 0% | 35      | -22%      |
| Cadet Member<br>(13-15 years)                                                                                       | 6       | 3                                    | 50%  |                                            | 0                                 | 0%  | 3                     | 50% | 0                    | 0%   | 0                                   | 0% | 7       | 17%       |
| Active (15-18 yrs)                                                                                                  | 11      | 9                                    | 82%  | 4                                          | 0                                 | 0%  | 2                     | 18% | 0                    | 0%   | 0                                   | 0% | 5       | -55%      |
| Active (18yrs and over)                                                                                             | 24      | 21                                   | 88%  |                                            | 0                                 | 0%  | 3                     | 13% | 11                   | 46%  | 1                                   | 4% | 39      | 63%       |
| Award Member                                                                                                        | 6       | 3                                    | 50%  |                                            | 1                                 | 17% | 2                     | 33% | 0                    | 0%   | 0                                   | 0% | 4       | -33%      |
| <b>Reserve Active</b>                                                                                               | 1       | 1                                    | 100% |                                            | 0                                 | 0%  | 0                     | 0%  | 0                    | 0%   | 0                                   | 0% | 1       | 0%        |
| Long Service                                                                                                        | 0       | 0                                    |      |                                            | 0                                 |     | 0                     |     | 0                    |      | 0                                   |    | 0       |           |
| Past Active                                                                                                         | 0       | 0                                    |      |                                            | 0                                 |     | 0                     |     | 0                    |      | 0                                   |    | 0       |           |
| Associate                                                                                                           | 33      | 18                                   | 55%  | 2                                          | 2                                 | 6%  | 13                    | 39% | 11                   | 33%  | 0                                   | 0% | 27      | -18%      |
| Life Member                                                                                                         | 11      | 11                                   | 100% |                                            | 0                                 | 0%  | 0                     | 0%  | 0                    | 0%   | 0                                   | 0% | 13      | 18%       |
| General                                                                                                             | 0       | 0                                    |      |                                            | 0                                 |     | 0                     |     | 0                    |      | 0                                   |    | 0       |           |
| Honorary                                                                                                            | 0       | 0                                    |      |                                            | 0                                 |     | 0                     |     | 0                    |      | 0                                   |    | 0       |           |
| Non Member<br>Participant                                                                                           | 0       | 0                                    |      |                                            | 0                                 |     | 0                     |     | 0                    |      | 0                                   |    | 0       |           |
| Leave / Restricted                                                                                                  | 1       | 1                                    | 100% | 1                                          | 0                                 | 0%  | 0                     | 0%  | 0                    | 0%   | 0                                   | 0% | 0       | -<br>100% |
| Total Active                                                                                                        | 48      | 37                                   | 77%  |                                            | 1                                 | 2%  | 10                    | 21% | 11                   | 23%  | 1                                   | 2% | 56      | 17%       |
| Total                                                                                                               | 139     | 97                                   | 70%  |                                            | 8                                 | 6%  | 34                    | 24% | 35                   | 25%  | 1                                   | 1% | 133     | -4%       |
| ** Total Active = Cadet Member (13-15 years), Active (15-18), Active (18yrs and over), Award Member, Reserve Active |         |                                      |      |                                            |                                   |     |                       |     |                      |      |                                     |    |         |           |