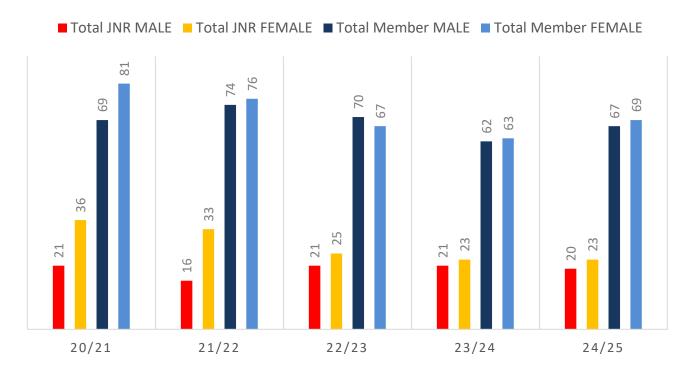

ease

#### Sustainability

Surf Clubs sustain their Active Membership from multiple streams:

- Schools Programs
- Junior Activities U14's

36% Increase

- Associates Parents/ guardians of nippers (Family Participation Program can assist encourage family members to get involved)
- General Public Bronze courses

Approx. 60-85% of all Active Members in surf clubs are generated directly or indirectly from Junior Activities.

#### Note:

- Club Membership Statistics are delivered twice each season in January and May
- Numbers in this report are generated directly from Surfguard;
- Active members are taken from the following demographics 13-15 Cadets, 15-18 Youth, Active 18+, Award and Active Reserve members.

## **5-YEAR TREND ANALYSIS**

### **MEMBERSHIP TOTALS**



### **GENDER BREAKDOWN**



## **MEMBERSHIP RETENTION**



**BRAND NEW MEMBERS** 



86%

**MEMBERSHIP RETENTION** 



**17** 

MEMBERS LOST FROM THE ORGANISATION

| Ayr 24/25 Mid-Season          |         |                                      |      |                                            |                             |    |                       |     |                      |      |                               |    |         |      |
|-------------------------------|---------|--------------------------------------|------|--------------------------------------------|-----------------------------|----|-----------------------|-----|----------------------|------|-------------------------------|----|---------|------|
|                               | 2023/24 | Retained<br>from<br>previous<br>week |      | Tran