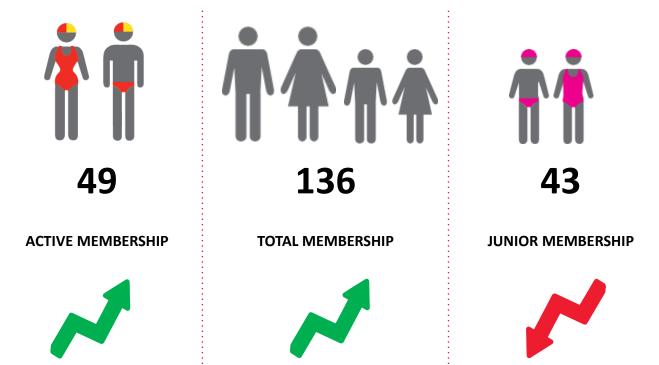

#### **MEMBERSHIP STATISTICS MID SEASON REPORT 24-25**

The primary objective of providing you with your membership statistics is to drive key strategies that will ensure that your club membership is sustainable for the future. Total Club Membership is presented to highlight the latent active membership potential, particularly in the 5-13 Junior Activities and Associates categories.

#### Sustainability

Surf Clubs sustain their Active Membership from multiple streams:

- Schools Programs
- Junior Activities U14's

36% Increase

- Associates Parents/ guardians of nippers (Family Participation Program can assist encourage family members to get involved)
- General Public Bronze courses

Approx. 60-85% of all Active Members in surf clubs are generated directly or indirectly from Junior Activities.