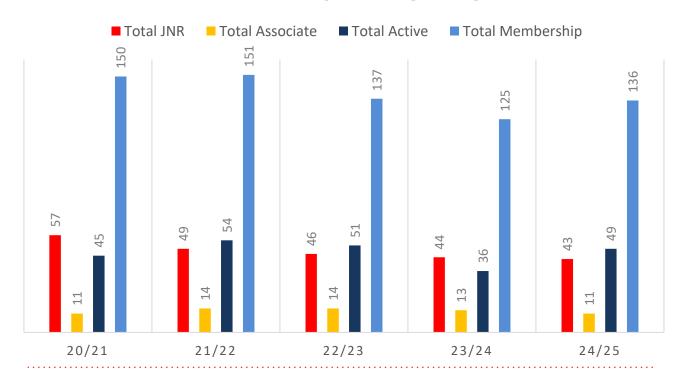

ociates categories.

9% Increase

#### Sustainability

Surf Clubs sustain their Active Membership from multiple streams:

- Schools Programs
- Junior Activities U14's

36% Increase

- Associates Parents/ guardians of nippers (Family Participation Program can assist encourage family members to get involved)
- General Public Bronze courses

Approx. 60-85% of all Active Members in surf clubs are generated directly or indirectly from Junior Activities.

#### Note:

- Club Membership Statistics are delivered twice each season in January and May
- Numbers in this report are generated directly from Surfguard;
- Active members are taken from the following demographics 13-15 Cadets, 15-18 Youth, Active 18+, Award and Active Reserve members.

## **5-YEAR TREND ANALYSIS**

### **MEMBERSHIP TOTALS**



### **GENDER BREAKDOWN**



## **MEMBERSHIP RETENTION**



**BRAND NEW MEMBERS** 



86%

**MEMBERSHIP RETENTION** 



**17** 

MEMBERS LOST FROM THE ORGANISATION

| Ayr 24/25 Mid-Season          |         |                                      |      |                                            |                             |    |                       |     |                      |      |                               |    |         |      |
|-------------------------------|---------|--------------------------------------|------|--------------------------------------------|-----------------------------|----|-----------------------|-----|----------------------|------|-------------------------------|----|---------|------|
|                               | 2023/24 | Retained<br>from<br>pr