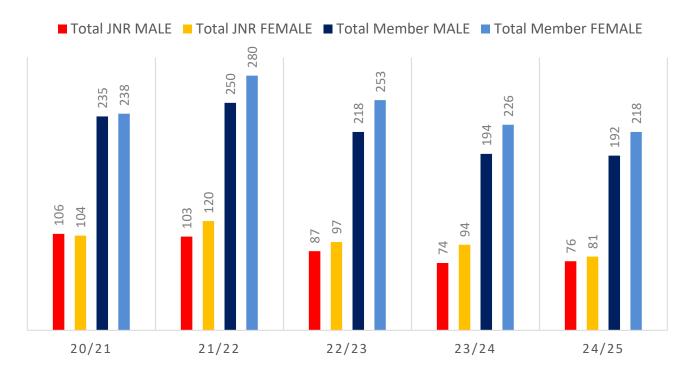

ase

#### Sustainability

Surf Clubs sustain their Active Membership from multiple streams:

- · Schools Programs
- Junior Activities U14's

11% Increase

- Associates Parents/ guardians of nippers (Family Participation Program can assist encourage family members to get involved)
- General Public Bronze courses

Approx. 60-85% of all Active Members in surf clubs are generated directly or indirectly from Junior Activities.

#### Note:

- Club Membership Statistics are delivered twice each season in January and May
- Numbers in this report are generated directly from Surfguard;
- Active members are taken from the following demographics 13-15 Cadets, 15-18 Youth, Active 18+, Award and Active Reserve members.

## **5 YEAR TREND ANALYSIS**

### **MEMBERSHIP TOTALS**



## **GENDER BREAKDOWN**



## **MEMBERSHIP RETENTION**



**BRAND NEW MEMBERS** 



70%

MEMBERSHIP RETENTION



**121** 

MEMBERS LOST FROM THE ORGANISATION

| Arcadian 24/25 Mid-Season     |         |                                      |      |                                            |                             |     |                       |      |                      |     |                               |     |         |           |
|-------------------------------|---------|--------------------------------------|------|--------------------------------------------|-----------------------------|-----|-----------------------|------|----------------------|-----|-------------------------------|-----|---------|-----------|
|                               | 2023/24 | Retained<br>from<br>previous<br>week |