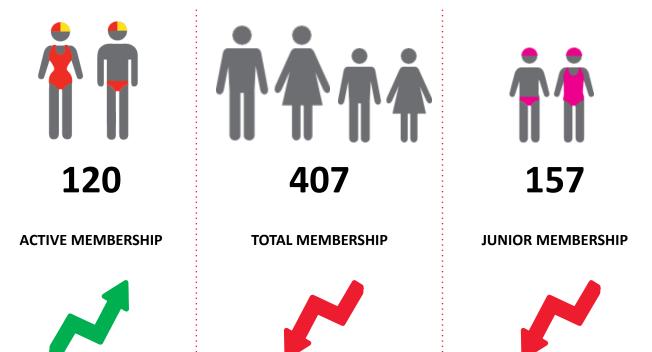

### **MEMBERSHIP STATISTICS MID SEASON REPORT 24-25**

The primary objective of providing you with your membership statistics is to drive key strategies that will ensure that your club membership is sustainable for the future. Total Club Membership is presented to highlight the latent active membership potential, particularly in the 5-13 Junior Activities and Associates categories.

3% Decrease

## **ARCADIAN**

7% Decrease