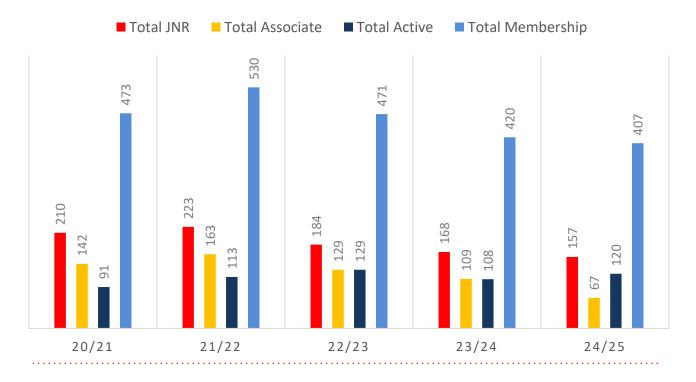

iates categories.

3% Decrease

#### Sustainability

Surf Clubs sustain their Active Membership from multiple streams:

- · Schools Programs
- Junior Activities U14's

11% Increase

- Associates Parents/ guardians of nippers (Family Participation Program can assist encourage family members to get involved)
- General Public Bronze courses

Approx. 60-85% of all Active Members in surf clubs are generated directly or indirectly from Junior Activities.

#### Note:

- Club Membership Statistics are delivered twice each season in January and May
- Numbers in this report are generated directly from Surfguard;
- Active members are taken from the following demographics 13-15 Cadets, 15-18 Youth, Active 18+, Award and Active Reserve members.

## **5 YEAR TREND ANALYSIS**

### **MEMBERSHIP TOTALS**



## **GENDER BREAKDOWN**



## **MEMBERSHIP RETENTION**



**BRAND NEW MEMBERS** 



70%

MEMBERSHIP RETENTION



**121** 

MEMBERS LOST FROM THE ORGANISATION

| Arcadian 24/25 Mid-Season     |         |                                      |      |                                            |                             |     |                       |      |                      |     |                               |     |         |           |
|-------------------------------|---------|--------------------------------------|------|--------------------------------------------|-----------------------------|-----|-----------------------|------|----------------------|-----|-------------------------------|-----|---------|-----------|
|                               | 2023/24 | Retained<br>f