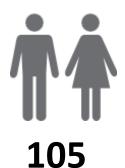

## **MEMBERSHIP RETENTION**

**BRAND NEW MEMBERS** 

70%

MEMBERSHIP RETENTION

**121** 

MEMBERS LOST FROM THE ORGANISATION

| Arcadian 24/25 Mid-Season     |         |                                      |      |                                            |                             |     |                       |      |                      |     |                               |     |         |           |
|-------------------------------|---------|--------------------------------------|------|--------------------------------------------|-----------------------------|-----|-----------------------|------|----------------------|-----|-------------------------------|-----|---------|-----------|
|                               | 2023/24 | Retained<br>from<br>previous<br>week |      | Transfers<br>between<br>Club<br>Categories | Transferred out of the club |     | Left the organisation |      | Brand new<br>members |     | Transfers In from other clubs |     | 2024/25 |           |
| Probationary                  | 3       | 0                                    | 0%   |                                            | 0                           | 0%  | 3                     | 100% | 0                    | 0%  | 0                             | 0%  | 0       | -<br>100% |
| Nipper Parent                 | 0       | 0                                    |      |                                            | 0                           |     | 0                     |      | 37                   |     | 0                             |     | 38      |           |
| Junior Activities             | 168     | 109                                  | 65%  | 11                                         | 2                           | 1%  | 57                    | 34%  | 55                   | 33% | 4                             | 2%  | 157     | -7%       |
| Cadet Member<br>(13-15 years) | 12      | 11                                   | 92%  |                                            | 0                           | 0%  | 1                     | 8%   | 0                    | 0%  | 2                             | 17% | 13      | 8%        |
| Active (15-18 yrs)            | 25      | 16                                   | 64%  |                                            | 0                           | 0%  | 9                     | 36%  | 1                    | 4%  | 1                             | 4%  | 24      | -4%       |
| Active (18yrs and over)       | 70      | 61                                   | 87%  |                                            | 1                           | 1%  | 8                     | 11%  | 8                    | 11% | 3                             | 4%  | 82      | 17%       |
| Award Member                  | 0       | 0                                    |      |                                            | 0                           |     | 0                     |      | 0                    |     | 0                             |     | 0       |           |
| Reserve Active                | 1       | 1                                    | 100% |                                            | 0                           | 0%  | 0                     | 0%   | 0                    | 0%  | 0                             | 0%  | 1       | 0%        |
| Long Service                  | 5       | 3                                    | 60%  |                                            | 1                           | 20% | 1                     | 20%  | 0                    | 0%  | 0                             | 0%  | 3       | -40%      |
| Past Active                   | 2       | 2                                    | 100% | 1                                          | 0                           | 0%  | 0                     | 0%   | 0                    | 0%  | 0                             | 0%  | 1       | -50%      |
| Associate                     | 109     | 70                                   | 64%  | 8                                          | 2                           | 2%  | 37                    | 34%  | 4                    | 4%  | 1                             | 1%  | 67      | -39%      |
| Life Member                   | 15      | 14                                   | 93%  |                                            | 0                           | 0%  | 1                     | 7%   | 0                    | 0%  | 0                             | 0%  | 15      | 0%        |
| General                       | 0       | 0                                    |      |                                            | 0                           |     | 0                     |      | 0                    |     | 0                             |     | 0       |           |
| Honorary                      | 6       | 5                                    | 83%  |                                            | 0                           | 0%  | 1                     | 17%  | 0                    | 0%  | 0                             | 0%  | 5       | -17%      |
| Non Member<br>Participant     | 0       | 0                                    |      |                                            | 0                           |     | 0                     |      | 0                    |     | 0                             |     | 0       |           |
| Leave / Restricted            | 4       | 1                                    | 25%  |                                            | 0                           | 0%  | 3                     | 75%  | 0                    | 0%  | 0                             | 0%  | 1       | -75%      |
| Total Active                  | 108     | 89                                   | 82%  |                                            | 1                           | 1%  | 18                    | 17%  | 9                    | 8%  | 6                             | 6%  | 120     | 11%       |
| Total                         | 420     | 293                                  | 70%  | 2                                          | 6                           | 1%  | 121                   | 29%  | 105                  | 25% | 11                            | 3%  | 407     | -3%       |