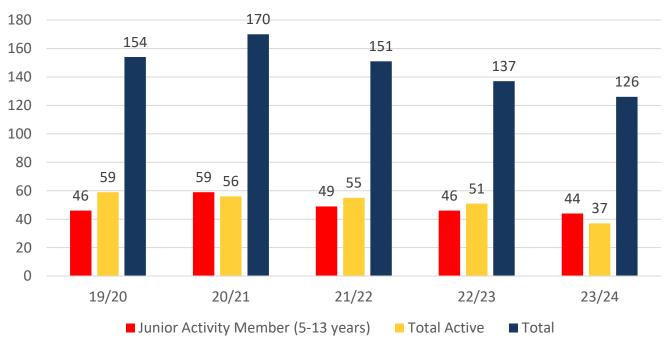

### **MEMBERSHIP 2019-2024**

|                                     | 19/20 | 20/21 | 21/22 | 22/23 | 23/24 |
|-------------------------------------|-------|-------|-------|-------|-------|
|                                     | Total | Total | Total | Total | Total |
| Probationary                        | 26    | 31    | 28    | 13    | 16    |
| Junior Activity Member (5-13 years) | 46    | 59    | 49    | 46    | 44    |
| Cadet Member (13-15 years)          | 6     | 10    | 6     | 7     | 6     |
| Active Junior (15-18 years)         | 4     | 7     | 11    | 11    | 4     |
| Active Senior (18years and over)    | 49    | 39    | 38    | 33    | 25    |
| Award Member                        | 0     | 0     | 0     | 0     | 2     |
| Reserve Active                      | 0     | 0     | 0     | 0     | 0     |
| Long Service                        | 0     | 0     | 0     | 0     | 0     |
| Past Active                         | 0     | 0     | 0     | 0     | 0     |
| Associate                           | 18    | 15    | 14    | 14    | 13    |
| Life Member                         | 5     | 8     | 4     | 8     | 6     |
| General                             | 0     | 1     | 1     | 5     | 5     |
| Honorary                            | 0     | 0     | 0     | 0     | 0     |
| Non Member Participants             | 0     | 0     | 0     | 0     | 0     |
| Leave / Restricted                  | 0     | 0     | 0     | 0     | 5     |
| Total Active                        | 59    | 56    | 55    | 51    | 37    |
| Total                               | 154   | 170   | 151   | 137   | 126   |