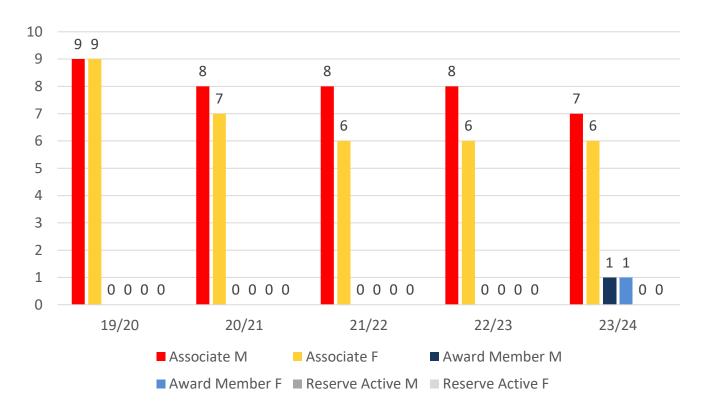

| 8     | 5     | 3     | 4     |       |
| Under 7                 | 3     | 11    | 6     | 1     | 5     |
| Under 8                 | 7     | 6     | 9     | 6     | 2     |
| Under 9                 | 4     | 11    | 7     | 8     | 5     |
| Under 10                | 6     | 5     | 12    | 4     | 9     |
| Under 11                | 3     | 9     | 4     | 9     | 3     |
| Under 12                | 4     | 3     | 7     | 6     | 9     |
| Under 13                | 5     | 5     | 2     | 6     | 7     |
| Under 14                | 6     | 4     | 6     | 3     | 6     |
| Junior Activities Total | 46    | 59    | 56    | 47    | 47    |

## **5 YEAR TREND ANALYSIS**





.....

#### **Active Membership**



## **5 YEAR GENDER COMPARISON**





## **5 YEAR GENDER COMPARISON**





## **MEMBERSHIP RETENTION**



**BRAND NEW MEMBERS** 



84%

**MEMBERSHIP RETENTION** 



**21** 

MEMBERS LOST FROM THE ORGANISATION

|                               |                       |                                        |      | ΔVE