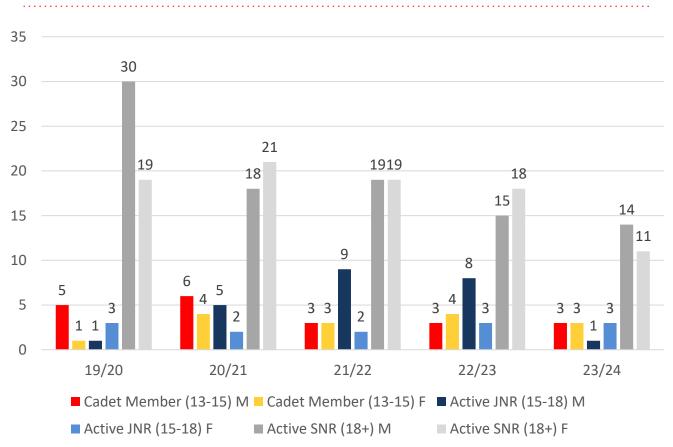

al | Total |
| Under 6                 | 8     | 5     | 3     | 4     |       |
| Under 7                 | 3     | 11    | 6     | 1     | 5     |
| Under 8                 | 7     | 6     | 9     | 6     | 2     |
| Under 9                 | 4     | 11    | 7     | 8     | 5     |
| Under 10                | 6     | 5     | 12    | 4     | 9     |
| Under 11                | 3     | 9     | 4     | 9     | 3     |
| Under 12                | 4     | 3     | 7     | 6     | 9     |
| Under 13                | 5     | 5     | 2     | 6     | 7     |
| Under 14                | 6     | 4     | 6     | 3     | 6     |
| Junior Activities Total | 46    | 59    | 56    | 47    | 47    |

## **5 YEAR TREND ANALYSIS**





.....

#### **Active Membership**



## **5 YEAR GENDER COMPARISON**





## **5 YEAR GENDER COMPARISON**





## **MEMBERSHIP RETENTION**



**BRAND NEW MEMBERS** 



84%

**MEMBERSHIP RETENTION** 



**21** 

MEMBERS LOST FROM THE ORGANISATION

|                               |                       |                                        |      | ΔVE