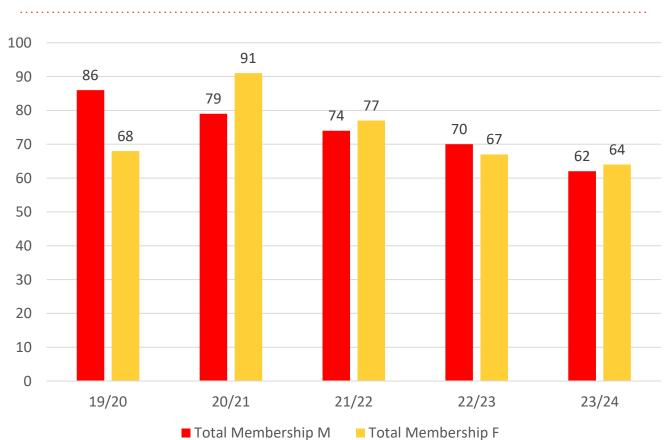

| 8     | 5     | 3     | 4     |       |
| Under 7                 | 3     | 11    | 6     | 1     | 5     |
| Under 8                 | 7     | 6     | 9     | 6     | 2     |
| Under 9                 | 4     | 11    | 7     | 8     | 5     |
| Under 10                | 6     | 5     | 12    | 4     | 9     |
| Under 11                | 3     | 9     | 4     | 9     | 3     |
| Under 12                | 4     | 3     | 7     | 6     | 9     |
| Under 13                | 5     | 5     | 2     | 6     | 7     |
| Under 14                | 6     | 4     | 6     | 3     | 6     |
| Junior Activities Total | 46    | 59    | 56    | 47    | 47    |

## **5 YEAR TREND ANALYSIS**





.....

#### **Active Membership**



## **5 YEAR GENDER COMPARISON**





## **5 YEAR GENDER COMPARISON**





## **MEMBERSHIP RETENTION**



**BRAND NEW MEMBERS** 



84%

**MEMBERSHIP RETENTION** 



**21** 

MEMBERS LOST FROM THE ORGANISATION

|                               |                       |                                        |      | ΔVE