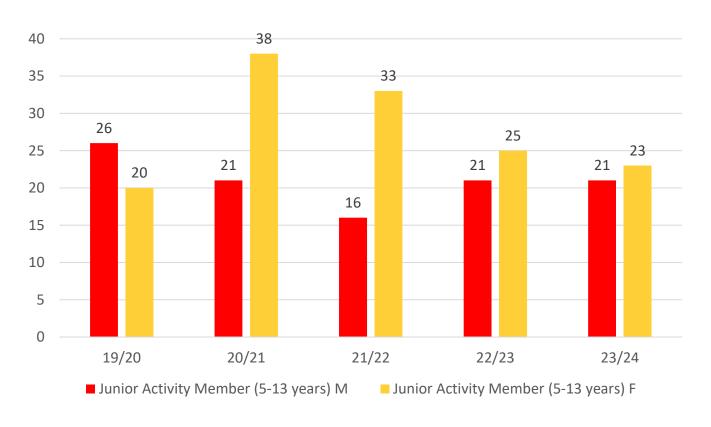

otal | Total |
| Under 6                 | 8     | 5     | 3     | 4     |       |
| Under 7                 | 3     | 11    | 6     | 1     | 5     |
| Under 8                 | 7     | 6     | 9     | 6     | 2     |
| Under 9                 | 4     | 11    | 7     | 8     | 5     |
| Under 10                | 6     | 5     | 12    | 4     | 9     |
| Under 11                | 3     | 9     | 4     | 9     | 3     |
| Under 12                | 4     | 3     | 7     | 6     | 9     |
| Under 13                | 5     | 5     | 2     | 6     | 7     |
| Under 14                | 6     | 4     | 6     | 3     | 6     |
| Junior Activities Total | 46    | 59    | 56    | 47    | 47    |

## **5 YEAR TREND ANALYSIS**





.....

#### **Active Membership**



## **5 YEAR GENDER COMPARISON**





## **5 YEAR GENDER COMPARISON**





## **MEMBERSHIP RETENTION**



**BRAND NEW MEMBERS** 



84%

**MEMBERSHIP RETENTION** 



**21** 

MEMBERS LOST FROM THE ORGANISATION

|                               |                       |                                        |      | ΔVE