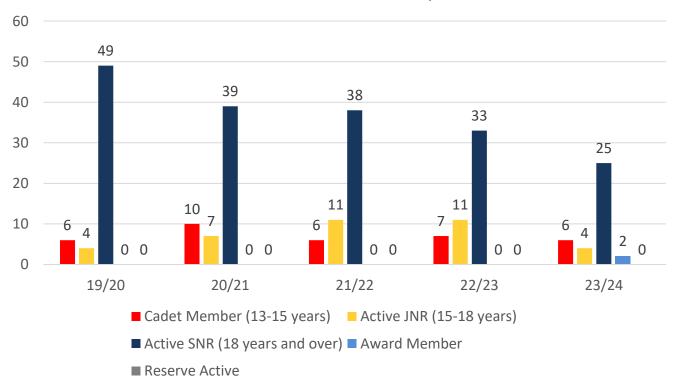

### **MEMBERSHIP 2019-2024**

|                                     | 19/20 | 20/21 | 21/22 | 22/23 | 23/24 |
|-------------------------------------|-------|-------|-------|-------|-------|
|                                     | Total | Total | Total | Total | Total |
| Probationary                        | 26    | 31    | 28    | 13    | 16    |
| Junior Activity Member (5-13 years) | 46    | 59    | 49    | 46    | 44    |
| Cadet Member (13-15 years)          | 6     | 10    | 6     | 7     | 6     |
| Active Junior (15-18 years)         | 4     | 7     | 11    | 11    | 4     |
| Active Senior (18years and over)    | 49    | 39    | 38    | 33    | 25    |
| Award Member                        | 0     | 0     | 0     | 0     | 2     |
| Reserve Active                      | 0     | 0     | 0     | 0     | 0     |
| Long Service                        | 0     | 0     | 0     | 0     | 0     |
| Past Active                         | 0     | 0     | 0     | 0     | 0     |
| Associate                           | 18    | 15    | 14    | 14    | 13    |
| Life Member                         | 5     | 8     | 4     | 8     | 6     |
| General                             | 0     | 1     | 1     | 5     | 5     |
| Honorary                            | 0     | 0     | 0     | 0     | 0     |
| Non Member Participants             | 0     | 0     | 0     | 0     | 0     |
| Leave / Restricted                  | 0     | 0     | 0     | 0     | 5     |
| Total Active                        | 59    | 56    | 55    | 51    | 37    |
| Total                               | 154   | 170   | 151   | 137   | 126   |