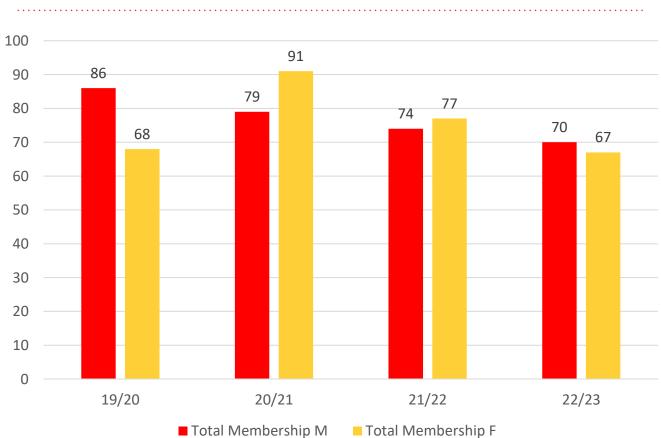

5     | 3     | 4     |
| Under 7                 | 5     | 3     | 11    | 6     | 1     |
| Under 8                 | 4     | 7     | 6     | 9     | 6     |
| Under 9                 | 6     | 4     | 11    | 7     | 8     |
| Under 10                | 4     | 6     | 5     | 12    | 4     |
| Under 11                | 4     | 3     | 9     | 4     | 9     |
| Under 12                | 6     | 4     | 3     | 7     | 6     |
| Under 13                | 5     | 5     | 5     | 2     | 6     |
| Under 14                | 2     | 6     | 4     | 6     | 3     |
| Junior Activities Total | 38    | 46    | 59    | 56    | 47    |

### **5 YEAR TREND ANALYSIS**





.....

#### **Active Membership**



■ Reserve Active

## **4 YEAR GENDER COMPARISON**





## **4 YEAR GENDER COMPARISON**





## **MEMBERSHIP RETENTION**



**BRAND NEW MEMBERS** 



**75%** 

**MEMBERSHIP RETENTION** 



**32** 

MEMBERS LOST FROM THE ORGANISATION

| AYR 2022/23                   |                       |                                        |          |                                         |                             |     |                       |          |                      |          |                               |    |                       |          |
|-------------------------------|-----------------------|----------------------------------------|----------|-----------------------------------------|-----------------------------|-----|-----------------------|----------|----------------------|----------|-------------------------------|----|-----------------------|----------|