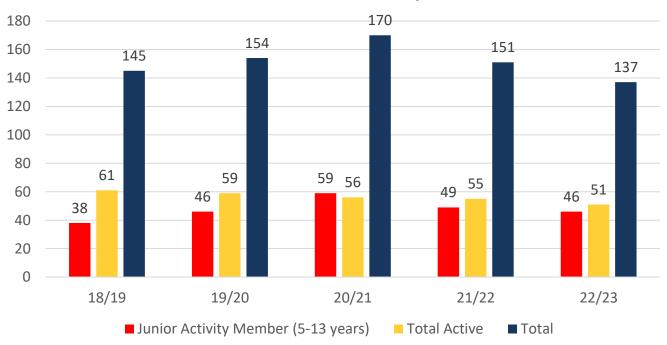

### **MEMBERSHIP 2018-2023**

|                                     | 18/19 | 19/20 | 20/21 | 21/22 | 22/23 |
|-------------------------------------|-------|-------|-------|-------|-------|
|                                     | Total | Total | Total | Total | Total |
| Probationary                        | 4     | 26    | 31    | 28    | 13    |
| Junior Activity Member (5-13 years) | 38    | 46    | 59    | 49    | 46    |
| Cadet Member (13-15 years)          | 9     | 6     | 10    | 6     | 7     |
| Active Junior (15-18 years)         | 4     | 4     | 7     | 11    | 11    |
| Active Senior (18years and over)    | 48    | 49    | 39    | 38    | 33    |
| Award Member                        | 0     | 0     | 0     | 0     | 0     |
| Reserve Active                      | 0     | 0     | 0     | 0     | 0     |
| Long Service                        | 0     | 0     | 0     | 0     | 0     |
| Past Active                         | 0     | 0     | 0     | 0     | 0     |
| Associate                           | 28    | 18    | 15    | 14    | 14    |
| Life Member                         | 14    | 5     | 8     | 4     | 8     |
| General                             | 0     | 0     | 1     | 1     | 5     |
| Honorary                            | 0     | 0     | 0     | 0     | 0     |
| Non Member Participants             | 0     | 0     | 0     | 0     | 0     |
| Leave / Restricted                  | 0     | 0     | 0     | 0     | 0     |
| Total Active                        | 61    | 59    | 56    | 55    | 51    |
| Total                               | 145   | 154   | 170   | 151   | 137   |

### **5 YEAR TREND ANALYSIS**

.....

#### **Active Membership**

■ Reserve Active