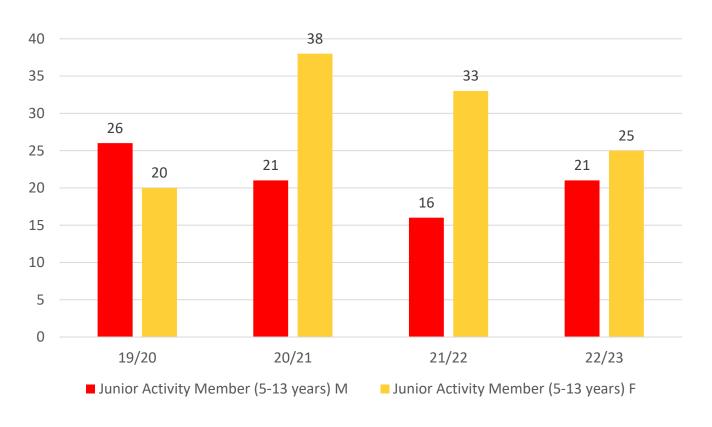

der 6                 | 2     | 8     | 5     | 3     | 4     |
| Under 7                 | 5     | 3     | 11    | 6     | 1     |
| Under 8                 | 4     | 7     | 6     | 9     | 6     |
| Under 9                 | 6     | 4     | 11    | 7     | 8     |
| Under 10                | 4     | 6     | 5     | 12    | 4     |
| Under 11                | 4     | 3     | 9     | 4     | 9     |
| Under 12                | 6     | 4     | 3     | 7     | 6     |
| Under 13                | 5     | 5     | 5     | 2     | 6     |
| Under 14                | 2     | 6     | 4     | 6     | 3     |
| Junior Activities Total | 38    | 46    | 59    | 56    | 47    |

### **5 YEAR TREND ANALYSIS**





.....

#### **Active Membership**



■ Reserve Active

## **4 YEAR GENDER COMPARISON**





## **4 YEAR GENDER COMPARISON**





## **MEMBERSHIP RETENTION**



**BRAND NEW MEMBERS** 



**75%** 

**MEMBERSHIP RETENTION** 



**32** 

MEMBERS LOST FROM THE ORGANISATION

| AYR 2022/23                   |                       |                                        |          |                                         |                             |     |                       |          |                      |          |                               |    |                       |          |
|-------------------------------|-----------------------|----------------------------------------|----------|-----------------------------------------|-----------------------------|-----|-----------------------|----------|----------------------|----------|-------------------------------|-