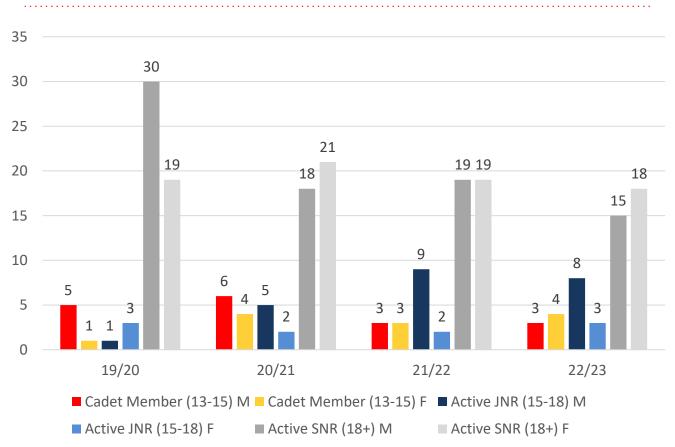

r 6                 | 2     | 8     | 5     | 3     | 4     |
| Under 7                 | 5     | 3     | 11    | 6     | 1     |
| Under 8                 | 4     | 7     | 6     | 9     | 6     |
| Under 9                 | 6     | 4     | 11    | 7     | 8     |
| Under 10                | 4     | 6     | 5     | 12    | 4     |
| Under 11                | 4     | 3     | 9     | 4     | 9     |
| Under 12                | 6     | 4     | 3     | 7     | 6     |
| Under 13                | 5     | 5     | 5     | 2     | 6     |
| Under 14                | 2     | 6     | 4     | 6     | 3     |
| Junior Activities Total | 38    | 46    | 59    | 56    | 47    |

### **5 YEAR TREND ANALYSIS**





.....

#### **Active Membership**



■ Reserve Active

## **4 YEAR GENDER COMPARISON**





## **4 YEAR GENDER COMPARISON**





## **MEMBERSHIP RETENTION**



**BRAND NEW MEMBERS** 



**75%** 

**MEMBERSHIP RETENTION** 



**32** 

MEMBERS LOST FROM THE ORGANISATION

| AYR 2022/23                   |                       |                                        |          |                                         |                             |     |                       |          |                      |          |                               |    |                       |          |
|-------------------------------|-----------------------|----------------------------------------|----------|-----------------------------------------|-----------------------------|-----|-----------------------|----------|----------------------|----------|-------------------------------|---