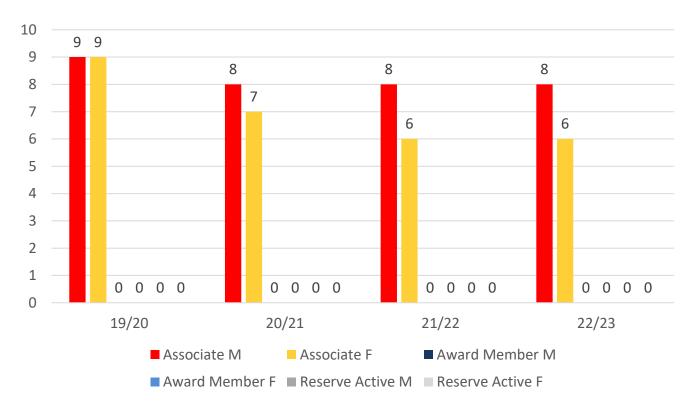

| 5     | 3     | 4     |
| Under 7                 | 5     | 3     | 11    | 6     | 1     |
| Under 8                 | 4     | 7     | 6     | 9     | 6     |
| Under 9                 | 6     | 4     | 11    | 7     | 8     |
| Under 10                | 4     | 6     | 5     | 12    | 4     |
| Under 11                | 4     | 3     | 9     | 4     | 9     |
| Under 12                | 6     | 4     | 3     | 7     | 6     |
| Under 13                | 5     | 5     | 5     | 2     | 6     |
| Under 14                | 2     | 6     | 4     | 6     | 3     |
| Junior Activities Total | 38    | 46    | 59    | 56    | 47    |

### **5 YEAR TREND ANALYSIS**





.....

#### **Active Membership**



■ Reserve Active

## **4 YEAR GENDER COMPARISON**





## **4 YEAR GENDER COMPARISON**





## **MEMBERSHIP RETENTION**



**BRAND NEW MEMBERS** 



**75%** 

**MEMBERSHIP RETENTION** 



**32** 

MEMBERS LOST FROM THE ORGANISATION

| AYR 2022/23                   |                       |                                        |          |                                         |                             |     |                       |          |                      |          |                               |    |                       |          |
|-------------------------------|-----------------------|----------------------------------------|----------|-----------------------------------------|-----------------------------|-----|-----------------------|----------|----------------------|----------|-------------------------------|----|-----------------------|---------