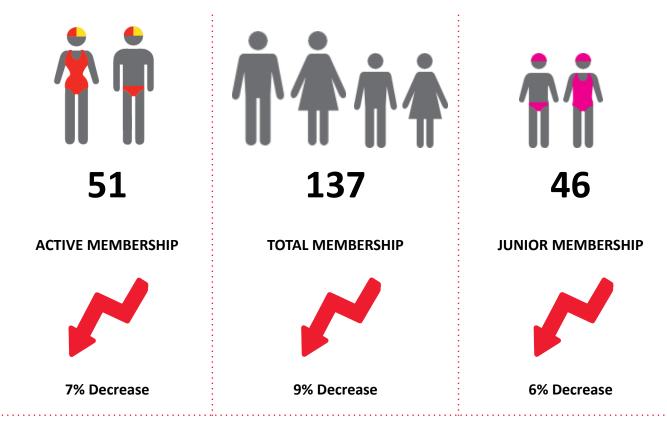

### **MEMBERSHIP STATISTICS REPORT EOS 2022/23**

The primary objective of providing you with your membership statistics is to drive key strategies that will ensure that your club membership is sustainable for the future. Total Club Membership is presented to highlight the latent active membership potential, particularly in the 5-13 Junior Activities and Associates categories.

#### Note:

- Club Membership Statistics are delivered twice each season in May and October;
- Numbers in this report are generated directly from Surfguard;
- Active members are taken from the following demographics 13-15 Cadets, 15-18 Youth, Active 18+, Award and Active Reserve members.

### **MEMBERSHIP 2018-2023**

|                                     | 18/19 | 19/20 | 20/21 | 21/22 | 22/23 |
|-------------------------------------|-------|-------|-------|-------|-------|
|                                     | Total | Total | Total | Total | Total |
| Probationary                        | 4     | 26    | 31    | 28    | 13    |
| Junior Activity Member (5-13 years) | 38    | 46    | 59    | 49    | 46    |
| Cadet Member (13-15 years)          | 9     | 6     | 10    | 6     | 7     |
| Active Junior (15-18 years)         | 4     | 4     | 7     | 11    | 11    |
| Active Senior (18years and over)    | 48    | 49    | 39    | 38    | 33    |
| Award Member                        | 0     | 0     | 0     | 0     | 0     |
| Reserve Active                      | 0     | 0     | 0     | 0     | 0     |
| Long Service                        | 0     | 0     | 0     | 0     | 0     |
| Past Active                         | 0     | 0     | 0     | 0     | 0     |
| Associate                           | 28    | 18    | 15    | 14    | 14    |
| Life Member                         | 14    | 5     | 8     | 4     | 8     |
| General                             | 0     | 0     | 1     | 1     | 5     |
| Honorary                            | 0     | 0     | 0     | 0     | 0     |
| Non Member Participants             | 0     | 0     | 0     | 0     | 0     |
| Leave / Restricted                  | 0     | 0     | 0     | 0     | 0     |
| Total Active                        | 61    | 59    | 56    | 55    | 51    |
| Total                               | 145   | 154   | 170   | 151   | 137   |