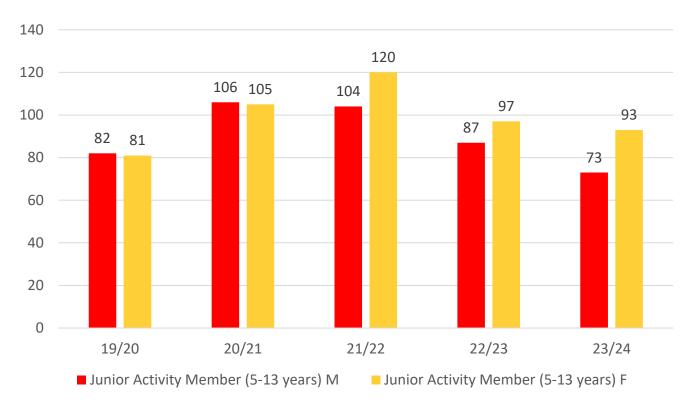

### **5 YEAR GENDER COMPARISON**

## **5 YEAR GENDER COMPARISON**

|                         | 19/20 | 20/21 | 21/22 | 22/23 | 23/24 |
|-------------------------|-------|-------|-------|-------|-------|
|                         | Total | Total | Total | Total | Total |
| Under 6                 | 15    | 32    | 18    | 24    | 17    |
| Under 7                 | 22    | 33    | 39    | 20    | 23    |
| Under 8                 | 22    | 28    | 37    | 37    | 16    |
| Under 9                 | 29    | 32    | 28    | 24    | 31    |
| Under 10                | 23    | 27    | 38    | 18    | 20    |
| Under 11                | 19    | 19    | 27    | 25    | 15    |
| Under 12                | 14    | 17    | 25    | 21    | 18    |
| Under 13                | 12    | 12    | 12    | 15    | 13    |
| Under 14                | 7     | 11    | 7     | 11    | 14    |
| Junior Activities Total | 163   | 211   | 231   | 195   | 167   |