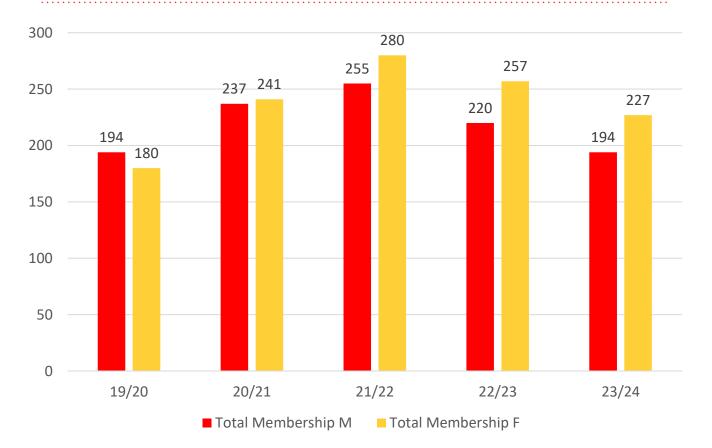

| 15    | 32    | 18    | 24    | 17    |
| Under 7                 | 22    | 33    | 39    | 20    | 23    |
| Under 8                 | 22    | 28    | 37    | 37    | 16    |
| Under 9                 | 29    | 32    | 28    | 24    | 31    |
| Under 10                | 23    | 27    | 38    | 18    | 20    |
| Under 11                | 19    | 19    | 27    | 25    | 15    |
| Under 12                | 14    | 17    | 25    | 21    | 18    |
| Under 13                | 12    | 12    | 12    | 15    | 13    |
| Under 14                | 7     | 11    | 7     | 11    | 14    |
| Junior Activities Total | 163   | 211   | 231   | 195   | 167   |

## **5 YEAR TREND ANALYSIS**



#### Active Membership



### **5 YEAR GENDER COMPARISON**







## **5 YEAR GENDER COMPARISON**





#### **MEMBERSHIP RETENTION**



| ARCADIAN 2023/24               |                                                                                                             |                                        |      |                                            |                                   |    |                       |     |                      |      |                                     |    |                       |      |
|--------------------------------|-------------------------------------------------------------------------------------------------------------|----------------------------------------|------|--------------------------------------------|-----------------------------------|----|-----------------------|-----|----------------------|------|--------------