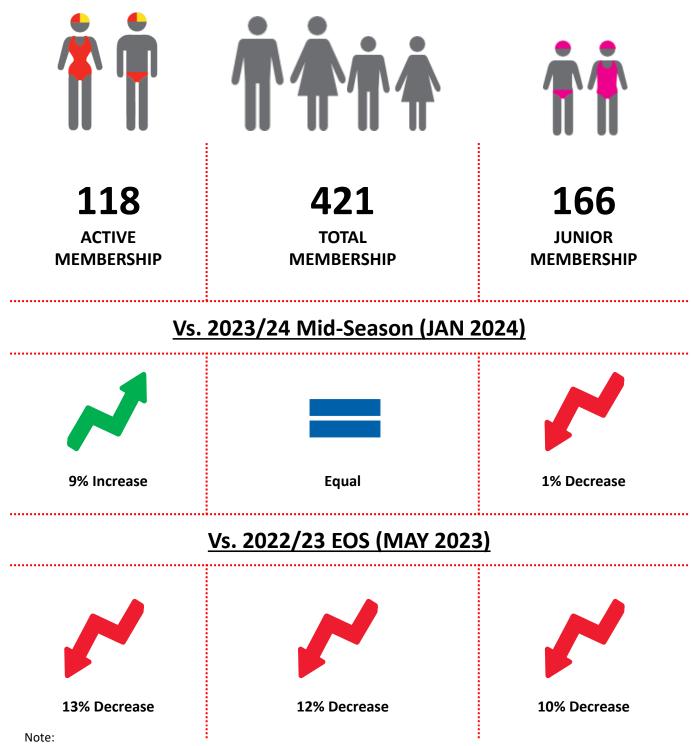

#### **MEMBERSHIP STATISTICS REPORT EOS 2023/24**

Numbers in this report are generated directly from Surfguard;

Active members are taken from the following demographics 13-15 Cadets, 15-18 Youth, Active 18+, Award and Active Reserve members.