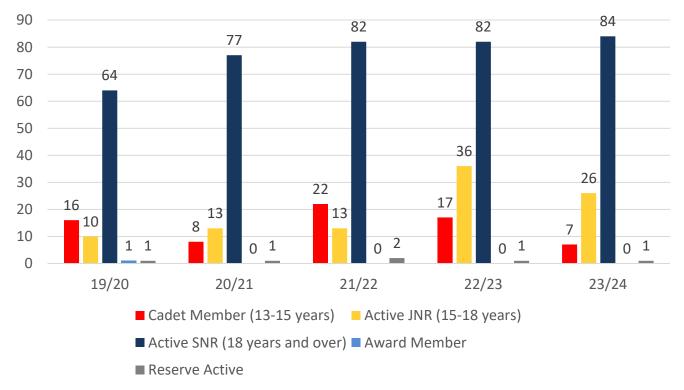

## **5 YEAR TREND ANALYSIS**

#### Active Membership

#### **MEMBERSHIP 2019-2024**

|                                     | 19/20 | 20/21 | 21/22 | 22/23 | 23/24 |
|-------------------------------------|-------|-------|-------|-------|-------|
|                                     | Total | Total | Total | Total | Total |
| Probationary                        | 4     | 1     | 1     | 1     | 1     |
| Junior Activity Member (5-13 years) | 163   | 211   | 224   | 184   | 166   |
| Cadet Member (13-15 years)          | 16    | 8     | 22    | 17    | 7     |
| Active Junior (15-18 years)         | 10    | 13    | 13    | 36    | 26    |
| Active Senior (18years and over)    | 64    | 77    | 82    | 82    | 84    |
| Award Member                        | 1     | 0     | 0     | 0     | 0     |
| Reserve Active                      | 1     | 1     | 2     | 1     | 1     |
| Long Service                        | 5     | 4     | 4     | 4     | 5     |
| Past Active                         | 0     | 0     | 0     | 1     | 1     |
| Associate                           | 86    | 137   | 160   | 129   | 103   |
| Life Member                         | 16    | 16    | 16    | 15    | 16    |
| General                             | 0     | 0     | 0     | 0     | 0     |
| Honorary                            | 7     | 10    | 10    | 7     | 6     |
| Non Member Participants             | 1     | 0     | 1     | 0     | 0     |
| Leave / Restricted                  | 0     | 0     | 0     | 0     | 5     |
| Total Active                        | 92    | 99    | 119   | 136   | 118   |
| Total                               | 374   | 478   | 535   | 477   | 421   |