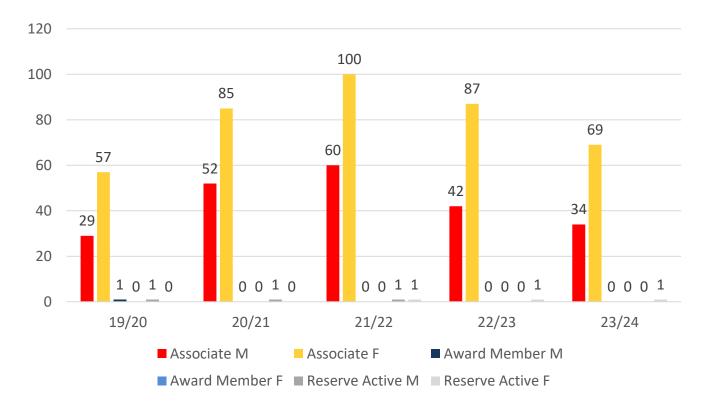

| 15    | 32    | 18    | 24    | 17    |
| Under 7                 | 22    | 33    | 39    | 20    | 23    |
| Under 8                 | 22    | 28    | 37    | 37    | 16    |
| Under 9                 | 29    | 32    | 28    | 24    | 31    |
| Under 10                | 23    | 27    | 38    | 18    | 20    |
| Under 11                | 19    | 19    | 27    | 25    | 15    |
| Under 12                | 14    | 17    | 25    | 21    | 18    |
| Under 13                | 12    | 12    | 12    | 15    | 13    |
| Under 14                | 7     | 11    | 7     | 11    | 14    |
| Junior Activities Total | 163   | 211   | 231   | 195   | 167   |

## **5 YEAR TREND ANALYSIS**



#### Active Membership



### **5 YEAR GENDER COMPARISON**







## **5 YEAR GENDER COMPARISON**





#### **MEMBERSHIP RETENTION**



| ARCADIAN 2023/24               |                                                                                                             |                                        |      |                                            |                                   |    |                       |     |                      |      |                                     |    |                       |      |
|--------------------------------|-------------------------------------------------------------------------------------------------------------|----------------------------------------|------|--------------------------------------------|-----------------------------------|----|-----------------------|-----|----------------------|------|------------