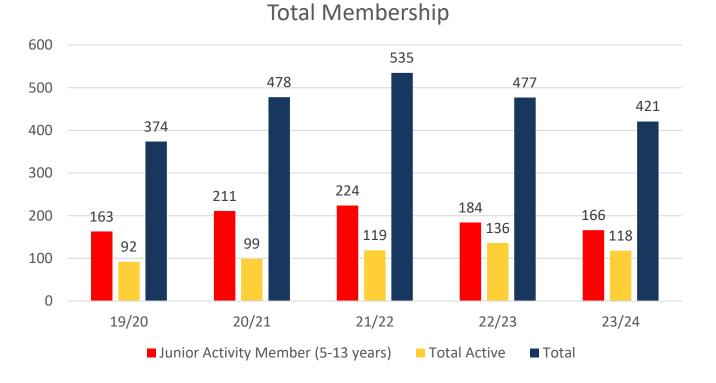

# TOTAL MEMBERSHIP

#### **MEMBERSHIP 2019-2024**

|                                     | 19/20 | 20/21 | 21/22 | 22/23 | 23/24 |
|-------------------------------------|-------|-------|-------|-------|-------|
|                                     | Total | Total | Total | Total | Total |
| Probationary                        | 4     | 1     | 1     | 1     | 1     |
| Junior Activity Member (5-13 years) | 163   | 211   | 224   | 184   | 166   |
| Cadet Member (13-15 years)          | 16    | 8     | 22    | 17    | 7     |
| Active Junior (15-18 years)         | 10    | 13    | 13    | 36    | 26    |
| Active Senior (18years and over)    | 64    | 77    | 82    | 82    | 84    |
| Award Member                        | 1     | 0     | 0     | 0     | 0     |
| Reserve Active                      | 1     | 1     | 2     | 1     | 1     |
| Long Service                        | 5     | 4     | 4     | 4     | 5     |
| Past Active                         | 0     | 0     | 0     | 1     | 1     |
| Associate                           | 86    | 137   | 160   | 129   | 103   |
| Life Member                         | 16    | 16    | 16    | 15    | 16    |
| General                             | 0     | 0     | 0     | 0     | 0     |
| Honorary                            | 7     | 10    | 10    | 7     | 6     |
| Non Member Participants             | 1     | 0     | 1     | 0     | 0     |
| Leave / Restricted                  | 0     | 0     | 0     | 0     | 5     |
| Total Active                        | 92    | 99    | 119   | 136   | 118   |
| Total                               | 374   | 478   | 535   | 477   | 421   |