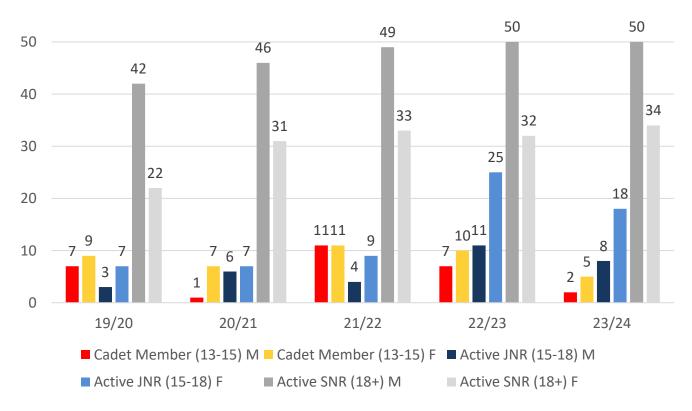

otal | Total | Total |
| Under 6                 | 15    | 32    | 18    | 24    | 17    |
| Under 7                 | 22    | 33    | 39    | 20    | 23    |
| Under 8                 | 22    | 28    | 37    | 37    | 16    |
| Under 9                 | 29    | 32    | 28    | 24    | 31    |
| Under 10                | 23    | 27    | 38    | 18    | 20    |
| Under 11                | 19    | 19    | 27    | 25    | 15    |
| Under 12                | 14    | 17    | 25    | 21    | 18    |
| Under 13                | 12    | 12    | 12    | 15    | 13    |
| Under 14                | 7     | 11    | 7     | 11    | 14    |
| Junior Activities Total | 163   | 211   | 231   | 195   | 167   |

## **5 YEAR TREND ANALYSIS**



#### Active Membership



### **5 YEAR GENDER COMPARISON**







## **5 YEAR GENDER COMPARISON**





#### **MEMBERSHIP RETENTION**



| ARCADIAN 2023/24               |                                                                                                             |                                        |      |                                            |                                   |    |                       |     |                      |      |                                     |    |                       |      |
|--------------------------------|-------------------------------------------------------------------------------------------------------------|----------------------------------------|------|--------------------------------------------|-----------------------------------|----|-----------------------|-----|-------