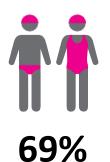

#### **MEMBERSHIP RETENTION**

| ARCADIAN 2023/24               |                                                                                                             |                                        |      |                                            |                                   |    |                       |     |                      |      |                                     |    |                       |      |
|--------------------------------|-------------------------------------------------------------------------------------------------------------|----------------------------------------|------|--------------------------------------------|-----------------------------------|----|-----------------------|-----|----------------------|------|-------------------------------------|----|-----------------------|------|
|                                | 2022/23<br>Membership                                                                                       | Retained<br>from<br>previous<br>season |      | Transfers<br>between<br>Club<br>Categories | Transferred<br>out of the<br>club |    | Left the organisation |     | Brand new<br>members |      | Transfers In<br>from other<br>clubs |    | 2023/24<br>Membership |      |
|                                |                                                                                                             | No.                                    | %    |                                            | No.                               | %  | No.                   | %   | No.                  | %    | No.                                 | %  | No.                   | %    |
| Probationary                   | 1                                                                                                           | 1                                      | 100% | 1                                          | 0                                 | 0% | 0                     | 0%  | 1                    | 100% | 0                                   | 0% | 1                     | 0%   |
| Junior Activities              | 184                                                                                                         | 117                                    | 64%  |                                            | 1                                 | 1% | 66                    | 36% | 49                   | 27%  | 0                                   | 0% | 166                   | -10% |
| Cadet Member<br>(13-15 years)  | 17                                                                                                          | 12                                     | 71%  | 7                                          | 1                                 | 6% | 4                     | 24% | 2                    | 12%  | 0                                   | 0% | 7                     | -59% |
| Active (15-18 yrs)             | 36                                                                                                          | 26                                     | 72%  |                                            | 0                                 | 0% | 10                    | 28% | 0                    | 0%   | 0                                   | 0% | 26                    | -28% |
| Active (18yrs and over)        | 82                                                                                                          | 65                                     | 79%  |                                            | 4                                 | 5% | 13                    | 16% | 5                    | 6%   | 4                                   | 5% | 84                    | 2%   |
| Award Member                   | 0                                                                                                           | 0                                      |      |                                            | 0                                 |    | 0                     |     | 0                    |      | 0                                   |    | 0                     |      |
| Reserve Active                 | 1                                                                                                           | 1                                      | 100% |                                            | 0                                 | 0% | 0                     | 0%  | 0                    | 0%   | 0                                   | 0% | 1                     | 0%   |
| Long Service                   | 4                                                                                                           | 4                                      | 100% |                                            | 0                                 | 0% | 0                     | 0%  | 1                    | 25%  | 0                                   | 0% | 5                     | 25%  |
| Past Active                    | 1                                                                                                           | 1                                      | 100% |                                            | 0                                 | 0% | 0                     | 0%  | 0                    | 0%   | 0                                   | 0% | 1                     | 0%   |
| Associate                      | 129                                                                                                         | 81                                     | 63%  | 6                                          | 1                                 | 1% | 47                    | 36% | 28                   | 22%  | 0                                   | 0% | 103                   | -20% |
| Life Member                    | 15                                                                                                          | 15                                     | 100% |                                            | 0                                 | 0% | 0                     | 0%  | 1                    | 7%   | 0                                   | 0% | 16                    | 7%   |
| General                        | 0                                                                                                           | 0                                      |      |                                            | 0                                 |    | 0                     |     | 0                    |      | 0                                   |    | 0                     |      |
| Honorary                       | 7                                                                                                           | 7                                      | 100% | 1                                          | 0                                 | 0% | 0                     | 0%  | 0                    | 0%   | 0                                   | 0% | 6                     | -14% |
| Non Member<br>Participant      | 0                                                                                                           | 0                                      |      |                                            | 0                                 |    | 0                     |     | 0                    |      | 0                                   |    | 0                     |      |
| Leave / Restricted             | 0                                                                                                           | 0                                      |      |                                            | 0                                 |    | 0                     |     | 1                    |      | 0                                   |    | 5                     |      |
| Total Active                   | 136                                                                                                         | 104                                    | 76%  |                                            | 5                                 | 4% | 27                    | 20% | 7                    | 5%   | 4                                   |    | 118                   | -13% |
| Total                          | 477                                                                                                         | 330                                    | 69%  |                                            | 7                                 | 1% | 140                   | 29% | 88                   | 18%  | 4                                   |    | 421                   | -12% |
| ** Total Active = Ca<br>Active | * Total Active = Cadet Member (13-15 years), Active (15-18), Active (18yrs and over), Award Member, Reserve |                                        |      |                                            |                                   |    |                       |     |                      |      |                                     |    |                       |      |

#### **MEMBERSHIP RETENTION**

86%

ACTIVE MEMBERSHIP RETENTION

**58%** 

JUNIOR MEMBERSHIP RETENTION 2023/24

**69%** 

TOTAL MEMBERSHIP RETENTION

76%

ACTIVE MEMBERSHIP RETENTION