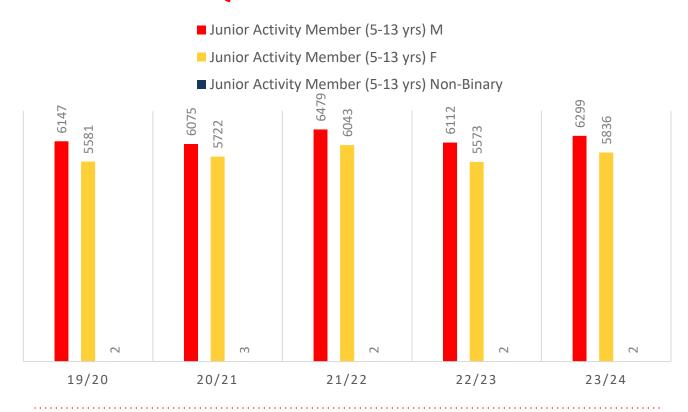

### 5 YEAR TREND ANALYSIS – WHOLE OF QUEENSLAND

## 5 YEAR GENDER COMPARISON – WHOLE OF QUEENSLAND

#### **MEMBERSHIP 2019-2024**

|                                     | 19/20 | 20/21 | 21/22 | 22/23 | 23/24 |
|-------------------------------------|-------|-------|-------|-------|-------|
|                                     | Total | Total | Total | Total | Total |
| Probationary                        | 475   | 728   | 504   | 423   | 639   |
| Junior Activity Member (5-13 years) | 11730 | 11800 | 12524 | 11687 | 12137 |
| Cadet Member (13-15 years)          | 1278  | 1248  | 1216  | 1043  | 1209  |
| Active Junior (15-18 years)         | 1552  | 1569  | 1623  | 1738  | 1504  |
| Active Senior (18years and over)    | 5733  | 5656  | 5704  | 5811  | 5487  |
| Award Member                        | 933   | 916   | 798   | 782   | 782   |
| Reserve Active                      | 112   | 115   | 98    | 108   | 90    |
| Long Service                        | 1489  | 1537  | 1538  | 1585  | 1623  |
| Past Active                         | 241   | 149   | 367   | 408   | 358   |
| Associate                           | 8944  | 9241  | 10371 | 9781  | 9918  |
| Life Member                         | 1070  | 1134  | 1143  | 1159  | 1158  |
| General                             | 134   | 112   | 100   | 426   | 653   |
| Honorary                            | 312   | 218   | 225   | 251   | 211   |
| Non Member Participants             | 44    | 19    | 37    | 21    | 13    |
| Leave / Restricted                  | 35    | 32    | 86    | 163   | 356   |
| Total Active                        | 9608  | 9504  | 9439  | 9482  | 9072  |
| Total                               | 34082 | 34474 | 36334 | 35386 | 36138 |