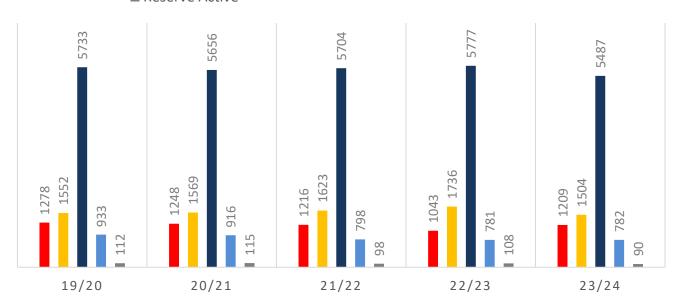

### 5 YEAR TREND ANALYSIS – WHOLE OF QUEENSLAND

## 5 YEAR GENDER COMPARISON – WHOLE OF QUEENSLAND

#### **MEMBERSHIP 2019-2024**

|                                     | 19/20 | 20/21 | 21/22 | 22/23 | 23/24 |
|-------------------------------------|-------|-------|-------|-------|-------|
|                                     | Total | Total | Total | Total | Total |
| Probationary                        | 475   | 728   | 504   | 423   | 639   |
| Junior Activity Member (5-13 years) | 11730 | 11800 | 12524 | 11687 | 12137 |
| Cadet Member (13-15 years)          | 1278  | 1248  | 1216  | 1043  | 1209  |
| Active Junior (15-18 years)         | 1552  | 1569  | 1623  | 1738  | 1504  |
| Active Senior (18years and over)    | 5733  | 5656  | 5704  | 5811  | 5487  |
| Award Member                        | 933   | 916   | 798   | 782   | 782   |
| Reserve Active                      | 112   | 115   | 98    | 108   | 90    |
| Long Service                        | 1489  | 1537  | 1538  | 1585  | 1623  |
| Past Active                         | 241   | 149   | 367   | 408   | 358   |
| Associate                           | 8944  | 9241  | 10371 | 9781  | 9918  |
| Life Member                         | 1070  | 1134  | 1143  | 1159  | 1158  |
| General                             | 134   | 112   | 100   | 426   | 653   |
| Honorary                            | 312   | 218   | 225   | 251   | 211   |
| Non Member Participants             | 44    | 19    | 37    | 21    | 13    |
| Leave / Restricted                  | 35    | 32    | 86    | 163   | 356   |
| Total Active                        | 9608  | 9504  | 9439  | 9482  | 9072  |
| Total                               | 34082 | 34474 | 36334 | 35386 | 36138 |