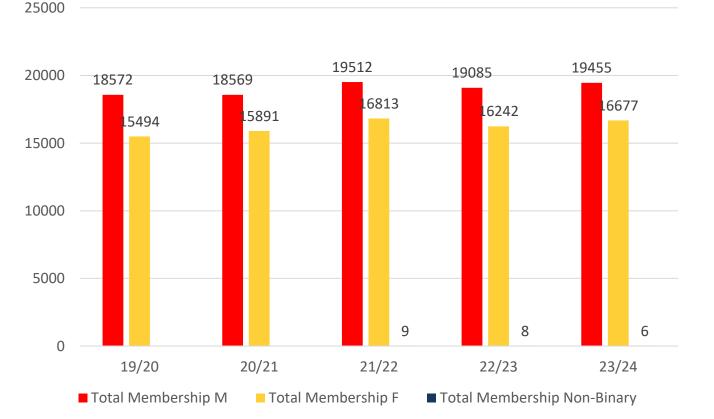

### 5 YEAR TREND ANALYSIS – WHOLE OF QUEENSLAND

## 5 YEAR GENDER COMPARISON – WHOLE OF QUEENSLAND

#### **MEMBERSHIP 2019-2024**

|                                     | 19/20 | 20/21 | 21/22 | 22/23 | 23/24 |
|-------------------------------------|-------|-------|-------|-------|-------|
|                                     | Total | Total | Total | Total | Total |
| Probationary                        | 475   | 728   | 504   | 423   | 639   |
| Junior Activity Member (5-13 years) | 11730 | 11800 | 12524 | 11687 | 12137 |
| Cadet Member (13-15 years)          | 1278  | 1248  | 1216  | 1043  | 1209  |
| Active Junior (15-18 years)         | 1552  | 1569  | 1623  | 1738  | 1504  |
| Active Senior (18years and over)    | 5733  | 5656  | 5704  | 5811  | 5487  |
| Award Member                        | 933   | 916   | 798   | 782   | 782   |
| Reserve Active                      | 112   | 115   | 98    | 108   | 90    |
| Long Service                        | 1489  | 1537  | 1538  | 1585  | 1623  |
| Past Active                         | 241   | 149   | 367   | 408   | 358   |
| Associate                           | 8944  | 9241  | 10371 | 9781  | 9918  |
| Life Member                         | 1070  | 1134  | 1143  | 1159  | 1158  |
| General                             | 134   | 112   | 100   | 426   | 653   |
| Honorary                            | 312   | 218   | 225   | 251   | 211   |
| Non Member Participants             | 44    | 19    | 37    | 21    | 13    |
| Leave / Restricted                  | 35    | 32    | 86    | 163   | 356   |
| Total Active                        | 9608  | 9504  | 9439  | 9482  | 9072  |
| Total                               | 34082 | 34474 | 36334 | 35386 | 36138 |