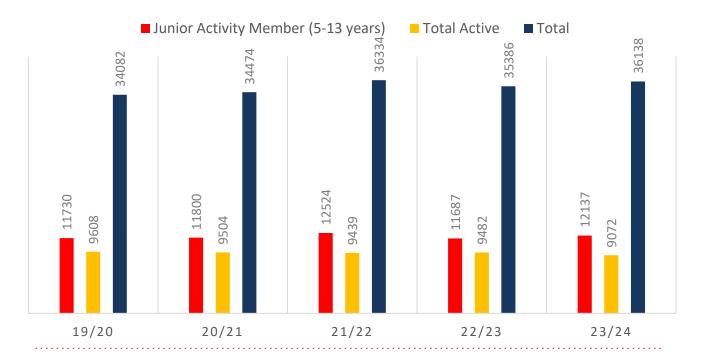

#### **MEMBERSHIP 2019-2024**

|                                     | 19/20 | 20/21 | 21/22 | 22/23 | 23/24 |
|-------------------------------------|-------|-------|-------|-------|-------|
|                                     | Total | Total | Total | Total | Total |
| Probationary                        | 475   | 728   | 504   | 423   | 639   |
| Junior Activity Member (5-13 years) | 11730 | 11800 | 12524 | 11687 | 12137 |
| Cadet Member (13-15 years)          | 1278  | 1248  | 1216  | 1043  | 1209  |
| Active Junior (15-18 years)         | 1552  | 1569  | 1623  | 1738  | 1504  |
| Active Senior (18years and over)    | 5733  | 5656  | 5704  | 5811  | 5487  |
| Award Member                        | 933   | 916   | 798   | 782   | 782   |
| Reserve Active                      | 112   | 115   | 98    | 108   | 90    |
| Long Service                        | 1489  | 1537  | 1538  | 1585  | 1623  |
| Past Active                         | 241   | 149   | 367   | 408   | 358   |
| Associate                           | 8944  | 9241  | 10371 | 9781  | 9918  |
| Life Member                         | 1070  | 1134  | 1143  | 1159  | 1158  |
| General                             | 134   | 112   | 100   | 426   | 653   |
| Honorary                            | 312   | 218   | 225   | 251   | 211   |
| Non Member Participants             | 44    | 19    | 37    | 21    | 13    |
| Leave / Restricted                  | 35    | 32    | 86    | 163   | 356   |
| Total Active                        | 9608  | 9504  | 9439  | 9482  | 9072  |
| Total                               | 34082 | 34474 | 36334 | 35386 | 36138 |