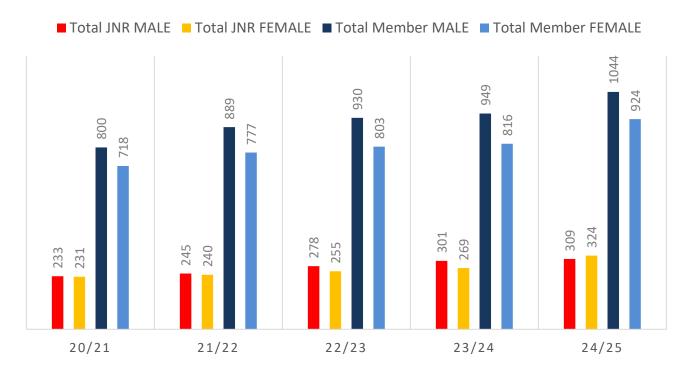

## **5-YEAR TREND ANALYSIS**

#### **MEMBERSHIP TOTALS**

### **GENDER BREAKDOWN**