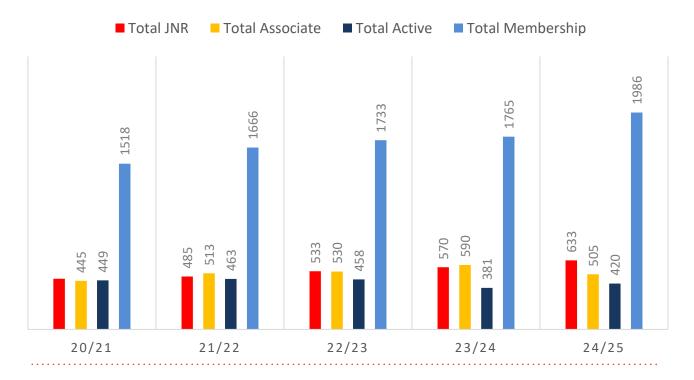

Junior Activities and Associates categories.

#### Sustainability

Surf Clubs sustain their Active Membership from multiple streams:

- · Schools Programs
- Junior Activities U14's
- Associates Parents/guardians of nippers (Family Participation Program can assist encourage family members to get involved)
- General Public Bronze courses

Approx. 60-85% of all Active Members in surf clubs are generated directly or indirectly from Junior Activities.

#### Note:

- Club Membership Statistics are delivered twice each season in January and May
- Numbers in this report are generated directly from Surfguard;
- Active members are taken from the following demographics 13-15 Cadets, 15-18 Youth, Active 18+, Award and Active Reserve members.

## **5-YEAR TREND ANALYSIS**

#### **MEMBERSHIP TOTALS**



### **GENDER BREAKDOWN**



## **MEMBERSHIP RETENTION**



**BRAND NEW MEMBERS** 



66%

**MEMBERSHIP RETENTION** 



**559** 

MEMBERS LOST FROM THE ORGANISATION

| Alexandra Haadlanda 24/25 Mid Casaan |         |                                      |      |                                            |                             |    |                       |      |                      |     |                               |     |         |      |
|--------------------------------------|---------|--------------------------------------|------|--------------------------------------------|-----------------------------|----|-----------------------|------|----------------------|-----|-------------------------------|-----|---------|------|
| Alexandra Headlands 24/25 Mid-Season |