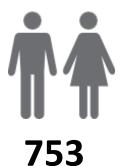

## **MEMBERSHIP RETENTION**

**BRAND NEW MEMBERS** 

66%

**MEMBERSHIP RETENTION** 

**559** 

MEMBERS LOST FROM THE ORGANISATION

| Alexandra Haadlanda 24/25 Mid Casaan |         |                                      |      |                                            |                             |    |                       |      |                      |     |                               |     |         |      |
|--------------------------------------|---------|--------------------------------------|------|--------------------------------------------|-----------------------------|----|-----------------------|------|----------------------|-----|-------------------------------|-----|---------|------|
| Alexandra Headlands 24/25 Mid-Season |         |                                      |      |                                            |                             |    |                       |      |                      |     |                               |     |         |      |
|                                      | 2023/24 | Retained<br>from<br>previous<br>week |      | Transfers<br>between<br>Club<br>Categories | Transferred out of the club |    | Left the organisation |      | Brand new<br>members |     | Transfers In from other clubs |     | 2024/25 |      |
| Probationary                         | 13      | 4                                    | 31%  | 3                                          | 0                           | 0% | 9                     | 69%  | 10                   | 77% | 1                             | 8%  | 12      | -8%  |
| Nipper Parent                        | 0       | 0                                    |      |                                            | 0                           |    | 0                     |      | 209                  |     | 0                             |     | 213     |      |
| Junior Activities                    | 570     | 346                                  | 61%  | 38                                         | 12                          | 2% | 212                   | 37%  | 308                  | 54% | 17                            | 3%  | 633     | 11%  |
| Cadet Member<br>(13-15 years)        | 48      | 38                                   | 79%  |                                            | 2                           | 4% | 8                     | 17%  | 10                   | 21% | 4                             | 8%  | 72      | 50%  |
| Active (15-18 yrs)                   | 69      | 53                                   | 77%  |                                            | 2                           | 3% | 14                    | 20%  | 6                    | 9%  | 7                             | 10% | 74      | 7%   |
| Active (18yrs and over)              | 218     | 175                                  | 80%  | 5                                          | 4                           | 2% | 39                    | 18%  | 30                   | 14% | 11                            | 5%  | 211     | -3%  |
| Award Member                         | 41      | 39                                   | 95%  |                                            | 1                           | 2% | 1                     | 2%   | 3                    | 7%  | 1                             | 2%  | 58      | 41%  |
| Reserve Active                       | 5       | 4                                    | 80%  |                                            | 0                           | 0% | 1                     | 20%  | 1                    | 20% | 0                             | 0%  | 5       | 0%   |
| Long Service                         | 126     | 111                                  | 88%  |                                            | 2                           | 2% | 13                    | 10%  | 6                    | 5%  | 5                             | 4%  | 135     | 7%   |
| Past Active                          | 3       | 0                                    | 0%   |                                            | 0                           | 0% | 3                     | 100% | 2                    | 67% | 1                             | 33% | 7       | 133% |
| Associate                            | 590     | 333                                  | 56%  | 12                                         | 17                          | 3% | 240                   | 41%  | 165                  | 28% | 19                            | 3%  | 505     | -14% |
| Life Member                          | 48      | 48                                   | 100% |                                            | 0                           | 0% | 0                     | 0%   | 0                    | 0%  | 1                             | 2%  | 49      | 2%   |
| General                              | 6       | 4                                    | 67%  | 3                                          | 0                           | 0% | 2                     | 33%  | 1                    | 17% | 0                             | 0%  | 2       | -67% |
| Honorary                             | 2       | 2                                    | 100% |                                            | 0                           | 0% | 0                     | 0%   | 0                    | 0%  | 0                             | 0%  | 2       | 0%   |
| Non Member<br>Participant            | 5       | 0                                    | 0%   |                                            | 0                           | 0% | 5                     | 100% | 1                    | 20% | 0                             | 0%  | 1       | -80% |
| Leave / Restricted                   | 21      | 8                                    | 38%  | 3                                          | 1                           | 5% | 12                    | 57%  | 1                    | 5%  | 1                             | 5%  | 7       | -67% |
| Total Active                         | 381     | 309                                  | 81%  |                                            | 9                           | 2% | 63                    | 17%  | 50                   | 13% | 23                            | 6%  | 420     | 10%  |
| Total                                | 1765    | 1165                                 | 66%  |                                            | 41                          | 2% | 559                   | 32%  | 753                  | 43% | 68                            | 4%  | 1986    | 13%  |