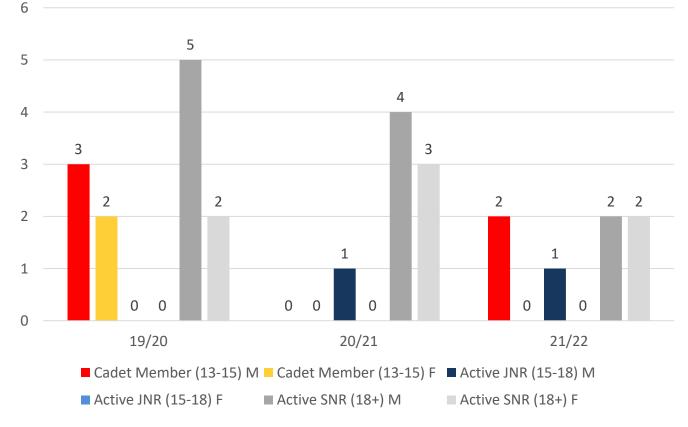

# **5 YEAR TREND ANALYSIS**

#### Note:

- Club Membership Statistics are delivered twice each season in May and October;
- Numbers in this report are generated directly from Surfguard;
- Active members are taken from the following demographics 13-15 Cadets, 15-18 Youth, Active 18+, Award and Active Reserve members.