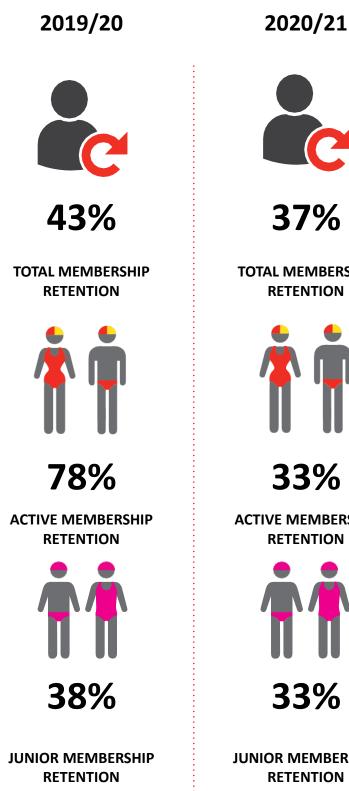

### **MEMBERSHIP RETENTION**

37%

**TOTAL MEMBERSHIP** RETENTION

33%

**ACTIVE MEMBERSHIP** RETENTION

33%

JUNIOR MEMBERSHIP RETENTION