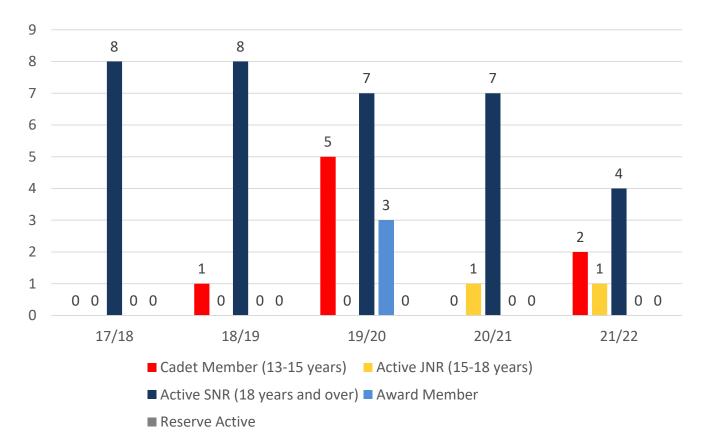

#### TOTAL MEMBERSHIP MEMBERSHIP 2017-2022

|                                     | 17/18 | 18/19 | 19/20 | 20/21 | 21/22 |
|-------------------------------------|-------|-------|-------|-------|-------|
|                                     | Total | Total | Total | Total | Total |
| Probationary                        | 21    | 16    | 19    | 35    | 29    |
| Junior Activity Member (5-13 years) | 27    | 29    | 27    | 40    | 41    |
| Cadet Member (13-15 years)          | 0     | 1     | 5     | 0     | 2     |
| Active Junior (15-18 years)         | 0     | 0     | 0     | 1     | 1     |
| Active Senior (18years and over)    | 8     | 8     | 7     | 7     | 4     |
| Award Member                        | 0     | 0     | 3     | 0     | 0     |
| Reserve Active                      | 0     | 0     | 0     | 0     | 0     |
| Long Service                        | 0     | 0     | 0     | 0     | 0     |
| Past Active                         | 0     | 0     | 0     | 0     | 0     |
| Associate                           | 21    | 26    | 9     | 5     | 16    |
| Life Member                         | 0     | 0     | 0     | 1     | 1     |
| General                             | 0     | 0     | 0     | 0     | 0     |
| Honorary                            | 8     | 3     | 5     | 9     | 2     |
| Non Member Participants             | 0     | 0     | 0     | 0     | 0     |
| Leave / Restricted                  | 0     | 0     | 0     | 0     | 0     |
| Total Active                        | 8     | 9     | 15    | 8     | 7     |
| Total                               | 85    | 83    | 75    | 98    | 96    |

# **5 YEAR TREND ANALYSIS**