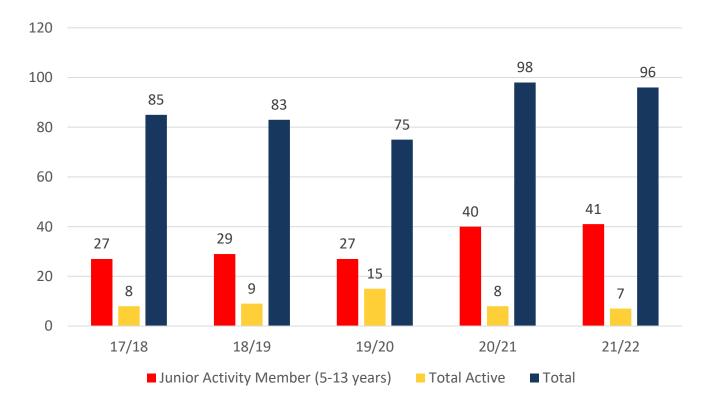

#### TOTAL MEMBERSHIP MEMBERSHIP 2017-2022

|                                     | 17/18 | 18/19 | 19/20 | 20/21 | 21/22 |
|-------------------------------------|-------|-------|-------|-------|-------|
|                                     | Total | Total | Total | Total | Total |
| Probationary                        | 21    | 16    | 19    | 35    | 29    |
| Junior Activity Member (5-13 years) | 27    | 29    | 27    | 40    | 41    |
| Cadet Member (13-15 years)          | 0     | 1     | 5     | 0     | 2     |
| Active Junior (15-18 years)         | 0     | 0     | 0     | 1     | 1     |
| Active Senior (18years and over)    | 8     | 8     | 7     | 7     | 4     |
| Award Member                        | 0     | 0     | 3     | 0     | 0     |
| Reserve Active                      | 0     | 0     | 0     | 0     | 0     |
| Long Service                        | 0     | 0     | 0     | 0     | 0     |
| Past Active                         | 0     | 0     | 0     | 0     | 0     |
| Associate                           | 21    | 26    | 9     | 5     | 16    |
| Life Member                         | 0     | 0     | 0     | 1     | 1     |
| General                             | 0     | 0     | 0     | 0     | 0     |
| Honorary                            | 8     | 3     | 5     | 9     | 2     |
| Non Member Participants             | 0     | 0     | 0     | 0     | 0     |
| Leave / Restricted                  | 0     | 0     | 0     | 0     | 0     |
| Total Active                        | 8     | 9     | 15    | 8     | 7     |
| Total                               | 85    | 83    | 75    | 98    | 96    |

# **5 YEAR TREND ANALYSIS**