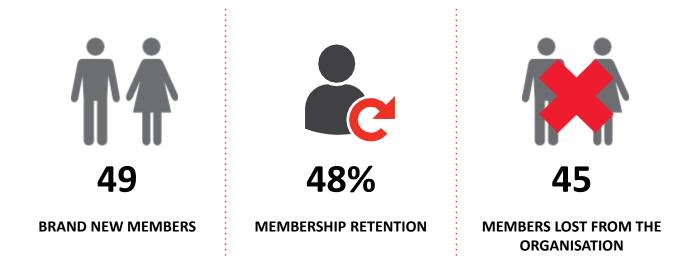

## **MEMBERSHIP RETENTION**

| Image: Probationary    No. $\%$ No.                                                                                                                                                                                                                                                                                                                                                                | AGNES WATER 2021/22                         |    |                  |     |              |            |     |     |     |     |     |            |    |                       |          |
|----------------------------------------------------------------------------------------------------------------------------------------------------------------------------------------------------------------------------------------------------------------------------------------------------------------------------------------------------------------------------------------------------------------------------------------------------------------------------------------------------------------------------------------------------------------------------------------------------------------------------------------------------------------------------------------------------------------------------------------------------------------------------------------------------------------------------------|---------------------------------------------|----|------------------|-----|--------------|------------|-----|-----|-----|-----|-----|------------|----|-----------------------|----------|
| Probationary    35    17    49%    8    0    0%    18    51%    100    57%    0    0%    29    17      Junior Activities    40    19    48%    2    0    0%    18    51%    24    60%    0    0%    41    2%      Cadet Member (13-15 years)    0    0    1    100    0    2    0    0%    21    53%    24    60%    0    0%    41    2%      Cadet Member (13-15 years)    1    1    100    0    0    0    0    0    0%    0    0%    0    0%    0    0%    0    0%    0    0%    0    0%    0    0%    0    0%    0    0%    0    0%    0    0%    0%    0%    0%    0%    0%    0%    0%    0%    0%    0%    0%    0%    0%    0%    0%    0%    0%                                                                                                                                                                          |                                             |    | from<br>previous |     | between Club | out of the |     |     |     |     |     | from other |    | 2021/22<br>Membership |          |
| Junior Activities  400  19  48%  2  0  0%  21  53%  24  60%  0  0%  41  2%    Cadet Member (13-15<br>years)  0  0  1  100 2  0  0  0  0  0  0  0  0  0  0  0  0  0  1  2%    Active (15-18 yrs)<br>Active (18yrs and<br>over)  1  1  100<br>%  0  0  0%  0  0%  0  0%  0%  0%  0%  0%  0%  0%  0%  0%  0%  0%  0%  0%  0%  0%  0%  0%  0%  0%  0%  0%  0%  0%  0%  0%  0%  0%  0%  0%  0%  0%  0%  0%  0%  0%  0%  0%  0%  0%  0%  0%  0%  0%  0%  0%  0%  0%  0%  0%  0%  0%  0%  0%  0%  0%  0%  0%  0%  0%  0%  0%                                                                                                                                                                                                                                                                                                            |                                             |    | No.              | %   |              | No.        | %   | No. | %   | No. | %   | No.        | %  | No.                   | %        |
| Cadet Member (13-15<br>years)    0    0    -2    0     0     0     0     2       Active (15-18 yrs)    1    100<br>%    0    0    0%    0%    0%    0%    0%    0%    0%    0%    0%    0%    0%    0%    0%    0%    0%    0%    0%    0%    0%    0%    0%    0%    0%    0%    0%    0%    0%    0%    0%    0%    0%    0%    0%    0%    0%    0%    0%    0%    0%    0%    0%    0%    0%    0%    0%    0%    0%    0%    0%    0%    0%    0%    0%    0%    0%    0%    0%    0%    0%    0%    0%    0%    0%    0%    0%    0%    0%    0%    0%    0%    0%    0%    0%    0%    0%    0%    0%    0%    0%    0% <td>Probationary</td> <td>35</td> <td>17</td> <td>49%</td> <td>8</td> <td>0</td> <td>0%</td> <td>18</td> <td>51%</td> <td>20</td> <td>57%</td> <td>0</td> <td>0%</td> <td>29</td> <td>-17%</td>   | Probationary                                | 35 | 17               | 49% | 8            | 0          | 0%  | 18  | 51% | 20  | 57% | 0          | 0% | 29                    | -17%     |
| years    0    0    -2    0    0    0    0    2    2      Active (15-18 yrs)    1    10    100    %    0    0    0%    0    0%    0    0%    0%    0%    0%    0%    0%    0%    0%    0%    0%    0%    0%    0%    0%    0%    0%    0%    0%    0%    0%    0%    0%    0%    0%    0%    0%    0%    0%    0%    0%    0%    0%    0%    0%    0%    0%    0%    0%    0%    0%    0%    0%    0%    0%    0%    0%    0%    0%    0%    0%    0%    0%    0%    0%    0%    0%    0%    0%    0%    0%    0%    0%    0%    0%    0%    0%    0%    0%    0%    0%    0%    0%    0%    0%    0%    0%    0%    0%    0% <t< td=""><td>Junior Activities</td><td>40</td><td>19</td><td>48%</td><td>2</td><td>0</td><td>0%</td><td>21</td><td>53%</td><td>24</td><td>60%</td><td>0</td><td>0%</td><td>41</td><td>2%</td></t<> | Junior Activities                           | 40 | 19               | 48% | 2            | 0          | 0%  | 21  | 53% | 24  | 60% | 0          | 0% | 41                    | 2%       |
| Active (15-18 yrs)  1  1  9  0  0  0%  0  0%  0  0%  0  0%  0  0%  1  0%    Active (18yrs and over)  7  2  29%  -2  1  14%  4  57%  0  0%  0  0%  4  -43%    Award Member  0  0  0  0  0  0  0  0%  0  0%  4  -43%    Award Member  0  0  0  0  0  0  0  0  0  0  0  0  0  0  0  0  0  0  0  0  0  0  0  0  0  0  0  0  0  0  0  0  0  0  0  0  0  0  0  0  0  0  0  0  0  0  0  0  0  0  0  0  0  0  0  0  0  0  0  0  0  0  0  0  0 <td></td> <td>0</td> <td>0</td> <td></td> <td>-2</td> <td>0</td> <td></td> <td>0</td> <td></td> <td>0</td> <td></td> <td>0</td> <td></td> <td>2</td> <td></td>                                                                                                                                                                                                                             |                                             | 0  | 0                |     | -2           | 0          |     | 0   |     | 0   |     | 0          |    | 2                     |          |
| over)  7  2  29%  -2  1  14%  4  57%  0  0%  0  0%  14  -439    Award Member  0  0  0  0  0  0  0  0  0  0  0  0  0  0  0  0  0  0  0  0  0  0  0  0  0  0  0  0  0  0  0  0  0  0  0  0  0  0  0  0  0  0  0  0  0  0  0  0  0  0  0  0  0  0  0  0  0  0  0  0  0  0  0  0  0  0  0  0  0  0  0  0  0  0  0  0  0  0  0  0  0  0  0  0  0  0  0  0  0  0  0  0  0  0  0  0  0  0  0  0                                                                                                                                                                                                                                                                                                                                                                                                                                         | Active (15-18 yrs)                          | 1  | 1                |     | 0            | 0          | 0%  | 0   | 0%  | 0   | 0%  | 0          | 0% | 1                     | 0%       |
| Reserve Active  0  0  0  0  0  0  0  0  0  0  0  0  0  0  0  0  0  0  0  0  0  0  0  0  0  0  0  0  0  0  0  0  0  0  0  0  0  0  0  0  0  0  0  0  0  0  0  0  0  0  0  0  0  0  0  0  0  0  0  0  0  0  0  0  0  0  0  0  0  0  0  0  0  0  0  0  0  0  0  0  0  0  0  0  0  0  0  0  0  0  0  0  0  0  0  0  0  0  0  0  0  0  0  0  0  0  0  0  0  0  0  0  0  0  0  0  0                                                                                                                                                                                                                                                                                                                                                                                                                                                    |                                             |    | 2                | 29% | -2           | 1          | 14% | 4   | 57% | 0   | 0%  | 0          | 0% | 4                     | -43%     |
| Long Service  0  0  0  0  0  0  0  0  0  0  0  0  0  0  0  0  0  0  0  0  0  0  0  0  0  0  0  0  0  0  0  0  0  0  0  0  0  0  0  0  0  0  0  0  0  0  0  0  0  0  0  0  0  0  0  0  0  0  0  0  0  0  0  0  0  0  0  0  0  0  0  0  0  0  0  0  0  0  0  0  0  0  0  0  0  0  0  0  0  0  0  0  0  0  0  0  0  0  0  0  0  0  0  0  0  0  0  0  0  0  0  0  0  0  0  0  0 <t< td=""><td>Award Member</td><td>0</td><td>0</td><td></td><td>0</td><td>0</td><td></td><td>0</td><td></td><td>0</td><td></td><td>0</td><td></td><td>0</td><td></td></t<>                                                                                                                                                                                                                                                                           | Award Member                                | 0  | 0                |     | 0            | 0          |     | 0   |     | 0   |     | 0          |    | 0                     |          |
| Past Active  0  0  0  0  0  0  0  0  0  0  0  0  0  0  0  0  0  0  0  0  0  0  0  0  0  0  0  0  0  0  0  0  0  0  0  0  0  0  0  0  0  0  0  0  0  0  0  0  0  0  0  0  0  0  0  0  0  0  0  0  0  0  0  0  0  0  0  0  0  0  0  0  0  0  0  0  0  0  0  0  0  0  0  0  0  0  0  0  0  0  0  0  0  0  0  0  0  0  0  0  0  0  0  0  0  0  0  0  0  0  0  0  0  0  0  0  0 <th< td=""><td>Reserve Active</td><td>0</td><td>0</td><td></td><td>0</td><td>0</td><td></td><td>0</td><td></td><td>0</td><td></td><td>0</td><td></td><td>0</td><td></td></th<>                                                                                                                                                                                                                                                                        | Reserve Active                              | 0  | 0                |     | 0            | 0          |     | 0   |     | 0   |     | 0          |    | 0                     |          |
| Associate  5  4  80% 7  0  0%  1  20%  5  100<br>%  0  0%  16  220<br>%    Life Member  1  10<br>%  0  0  0  0  0%  0%  0%  0%  0%  0%  0%  0%  0%  0%  0%  0%  0%  0%  0%  0%  0%  0%  0%  0%  0%  0%  0%  0%  0%  0%  0%  0%  0%  0%  0%  0%  0%  0%  0%  0%  0%  0%  0%  0%  0%  0%  0%  0%  0%  0%  0%  0%  0%  0%  0%  0%  0%  0%  0%  0%  0%  0%  0%  0%  0%  0%  0%  0%  0%  0%  0%  0%  0%  0%  0%  0%  0%  0%  0%  0%  0%  0%  0%  0%  0%  0%  0%  0%  0%  0%  0%  0%                                                                                                                                                                                                                                                                                                                                                   | Long Service                                | 0  | 0                |     | 0            | 0          |     | 0   |     | 0   |     | 0          |    | 0                     |          |
| Associate  5  4  80%  -7  0  0%  1  20%  5  %  0  0%  16  %    Life Member  1  100<br>%  0  0  0%  0  0%  0  0%  0  0%  0  0%  0  0%  0  0%  0  0%  0  0%  0%  0%  0%  0%  0%  0%  0%  0%  0%  0%  0%  0%  0%  0%  0%  0%  0%  0%  0%  0%  0%  0%  0%  0%  0%  0%  0%  0%  0%  0%  0%  0%  0%  0%  0%  0%  0%  0%  0%  0%  0%  0%  0%  0%  0%  0%  0%  0%  0%  0%  0%  0%  0%  0%  0%  0%  0%  0%  0%  0%  0%  0%  0%  0%  0%  0%  0%  0%  0%  0%  0%  0%  0%  0%                                                                                                                                                                                                                                                                                                                                                                | Past Active                                 | 0  | 0                |     | 0            | 0          |     | 0   |     | 0   |     | 0          |    | 0                     |          |
| Life Member  1  1  %  0  0  0  0  0  0  0  0  0  0  0  0  0  0  0  0  0  0  0  0  0  0  0  0  0  0  0  0  0  0  0  0  0  0  0  0  0  0  0  0  0  0  0  0  0  0  0  0  0  0  0  0  0  0  0  0  0  0  0  0  0  0  0  0  0  0  0  0  0  0  0  0  0  0  0  0  0  0  0  0  0  0  0  0  0  0  0  0  0  0  0  0  0  0  0  0  0  0  0  0  0  0  0  0  0  0  0  0  0  0  0  0  0  0 <th< td=""><td>Associate</td><td>5</td><td>4</td><td>80%</td><td>-7</td><td>0</td><td>0%</td><td>1</td><td>20%</td><td>5</td><td></td><td>0</td><td>0%</td><td>16</td><td>220<br/>%</td></th<>                                                                                                                                                                                                                                                        | Associate                                   | 5  | 4                | 80% | -7           | 0          | 0%  | 1   | 20% | 5   |     | 0          | 0% | 16                    | 220<br>% |
| Honorary  9  3  33%  1  5  56%  1  11%  0  0%  0  0%  2  -78%    Non Member<br>Participant  0  0  1  00  11%  0  0%  0  0%  2  -78%    Leave / Restricted  0  0  1  10%  11%  0  0%  0  0%  2  -78%    Total Active  8  3  38%  10%  10%  11%  00  0%  0  0%  0  0%  0  0%  0  0%  0%  0%  0%  0%  0%  0%  0%  0%  0%  0%  0%  0%  0%  0%  0%  0%  0%  0%  0%  0%  0%  0%  0%  0%  0%  0%  0%  0%  0%  0%  0%  0%  0%  0%  0%  0%  0%  0%  0%  0%  0%  0%  0%  0%  0%  0%  0%  0%  0%  0%  0%                                                                                                                                                                                                                                                                                                                                    | Life Member                                 | 1  | 1                |     | 0            | 0          | 0%  | 0   | 0%  | 0   | 0%  | 0          | 0% | 1                     | 0%       |
| Non Member<br>Participant    O    O    O    O    O    O    O    O    O    O    O    O    O    O    O    O    O    O    O    O    O    O    O    O    O    O    O    O    O    O    O    O    O    O    O    O    O    O    O    O    O    O    O    O    O    O    O    O    O    O    O    O    O    O    O    O    O    O    O    O    O    O    O    O    O    O    O    O    O    O    O    O    O    O    O    O    O    O    O    O    O    O    O    O    O    O    O    O    O    O    O    O    O    O    O    O    O    O    O    O    O    O    O    O    O                                                                                                                                                                                                                                                           | General                                     | 0  | 0                |     | 0            | 0          |     | 0   |     | 0   |     | 0          |    | 0                     |          |
| Participant    0    0    0    0    0    0    0    0    0    0    0    0    0    0    0    0    0    0    0    0    0    0    0    0    0    0    0    0    0    0    0    0    0    0    0    0    0    0    0    0    0    0    0    0    0    0    0    0    0    0    0    0    0    0    0    0    0    0    0    0    0    0    0    0    0    0    0    0    0    0    0    0    0    0    0    0    0    0    0    0    0    0    0    0    0    0    0    0    0    0    0    0    0    0    0    0    0    0    0    0    0    0    0    0    0 <th< td=""><td>Honorary</td><td>9</td><td>3</td><td>33%</td><td>1</td><td>5</td><td>56%</td><td>1</td><td>11%</td><td>0</td><td>0%</td><td>0</td><td>0%</td><td>2</td><td>-78%</td></th<>                                                                               | Honorary                                    | 9  | 3                | 33% | 1            | 5          | 56% | 1   | 11% | 0   | 0%  | 0          | 0% | 2                     | -78%     |
| Total Active    8    3    38%    1    13%    4    50%    0    0%    0    7    -13%                                                                                                                                                                                                                                                                                                                                                                                                                                                                                                                                                                                                                                                                                                                                               |                                             | 0  | 0                |     | 0            | 0          |     | 0   |     | 0   |     | 0          |    | 0                     |          |
|                                                                                                                                                                                                                                                                                                                                                                                                                                                                                                                                                                                                                                                                                                                                                                                                                                  | Leave / Restricted                          | 0  | 0                |     | 0            | 0          |     | 0   |     | 0   |     | 0          |    | 0                     |          |
|                                                                                                                                                                                                                                                                                                                                                                                                                                                                                                                                                                                                                                                                                                                                                                                                                                  | Total Active                                | 8  | 3                | 38% |              | 1          | 13% | 4   | 50% | 0   | 0%  | 0          |    | 7                     | -13%     |
|                                                                                                                                                                                                                                                                                                                                                                                                                                                                                                                                                                                                                                                                                                                                                                                                                                  | Total 98 47 48% 6 6% 45 46% 49 50% 0 96 -2% |    |                  |     |              |            |     |     |     |     |     | -2%        |    |                       |          |

#### 2021/22

48%

**TOTAL MEMBERSHIP** RETENTION

38%

**ACTIVE MEMBERSHIP** RETENTION

JUNIOR MEMBERSHIP RETENTION