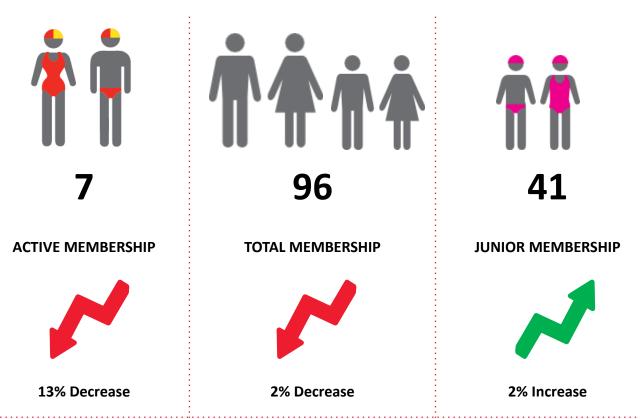

#### **MEMBERSHIP STATISTICS REPORT EOS 2021/22**

The primary objective of providing you with your membership statistics is to drive key strategies that will ensure that your club membership is sustainable for the future. Total Club Membership is presented to highlight the latent active membership potential, particularly in the 5 – 13 Junior Activities and Associates categories.

#### Note:

- Club Membership Statistics are delivered twice each season in May and October;
- Numbers in this report are generated directly from Surfguard;
- Active members are taken from the following demographics 13-15 Cadets, 15-18 Youth, Active 18+, Award and Active Reserve members.