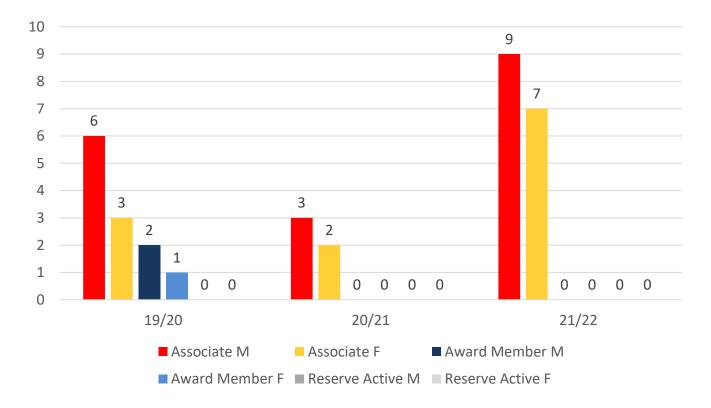

## **3 YEAR GENDER COMPARISON**

# **3 YEAR GENDER COMPARISON**

Total Membership M Total Membership F