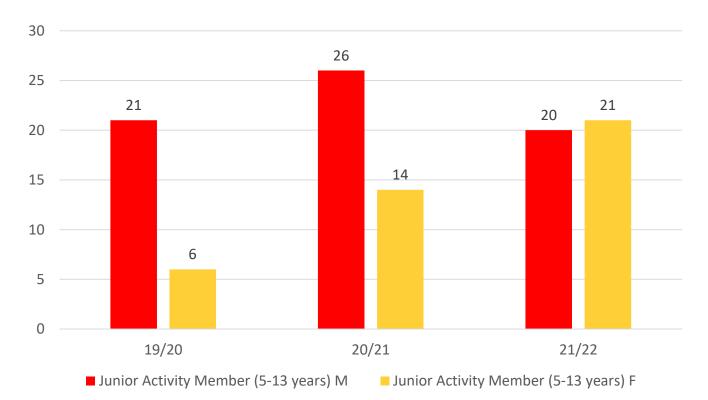

## **3 YEAR GENDER COMPARISON**

# **3 YEAR GENDER COMPARISON**

Total Membership M Total Membership F