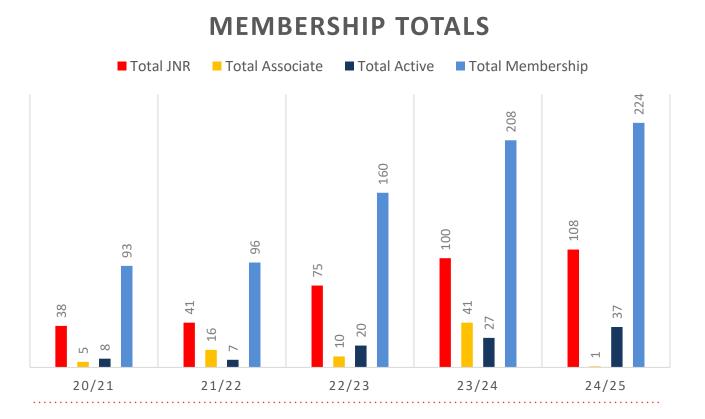

al, particularly in the 5 – 13 Junior Activities and Associates categories.

#### Sustainability

Surf Clubs sustain their Active Membership from multiple streams:

- Schools Programs
- Junior Activities U14's
- Associates Parents/ guardians of nippers (Family Participation Program can assist encourage family members to get involved)
- General Public Bronze courses

Approx. 60-85% of all Active Members in surf clubs are generated directly or indirectly from Junior Activities.

### Note:

- Club Membership Statistics are delivered twice each season in January and May
- Numbers in this report are generated directly from Surfguard;
- Active members are taken from the following demographics 13-15 Cadets, 15-18 Youth, Active 18+, Award and Active Reserve members.

## **5-YEAR TREND ANALYSIS**



### **GENDER BREAKDOWN**



## **MEMBERSHIP RETENTION**



| Agnes Water 24/25 Mid-Season                                                                                           |         |                                      |      |                                            |                                   |    |                       |     |                      |     |                                     |      |         |      |
|------------------------------------------------------------------------------------------------------------------------|---------|--------------------------------------|------|--------------------------------------------|-----------------------------------|----|-----------------------|-----|----------------------|-----|------------------------------