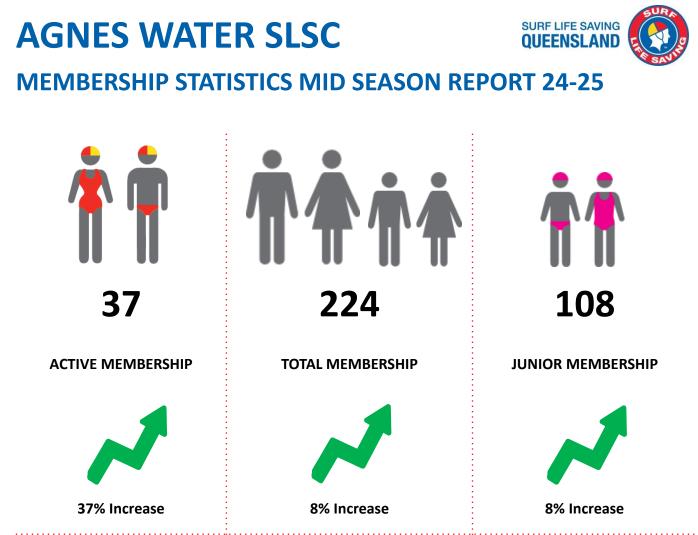

The primary objective of providing you with your membership statistics is to drive key strategies that will ensure that your club membership is sustainable for the future. Total Club Membership is presented to highlight the latent active membership potential, particularly in the 5 – 13 Junior Activities and Associates categories.

### Note:

- Club Membership Statistics are delivered twice each season in January and May
- Numbers in this report are generated directly from Surfguard;
- Active members are taken from the following demographics 13-15 Cadets, 15-18 Youth, Active 18+, Award and Active Reserve members.