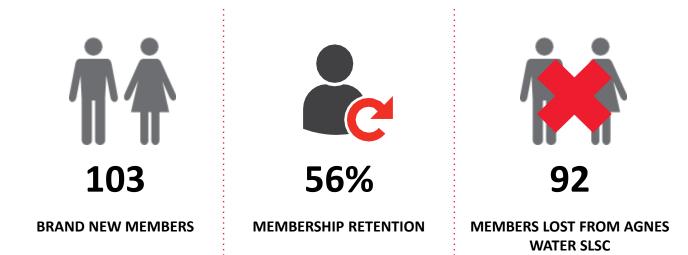

## **MEMBERSHIP RETENTION**

| Agnes Water 24/25 Mid-Season                                                                                           |         |                                      |      |                                            |                                   |    |                       |     |                      |     |                                     |      |         |      |
|------------------------------------------------------------------------------------------------------------------------|---------|--------------------------------------|------|--------------------------------------------|-----------------------------------|----|-----------------------|-----|----------------------|-----|-------------------------------------|------|---------|------|
|                                                                                                                        | 2023/24 | Retained<br>from<br>previous<br>week |      | Transfers<br>between<br>Club<br>Categories | Transferred<br>out of the<br>club |    | Left the organisation |     | Brand new<br>members |     | Transfers In<br>from other<br>clubs |      | 2024/25 |      |
| Probationary                                                                                                           | 35      | 17                                   | 49%  | 15                                         | 0                                 | 0% | 18                    | 51% | 34                   | 97% | 0                                   | 0%   | 36      | 3%   |
| Nipper Parent                                                                                                          | 0       | 0                                    |      |                                            | 0                                 |    | 0                     |     | 11                   |     | 0                                   |      | 36      |      |
| Junior Activities                                                                                                      | 100     | 58                                   | 58%  | 3                                          | 0                                 | 0% | 42                    | 42% | 53                   | 53% | 0                                   | 0%   | 108     | 8%   |
| Cadet Member<br>(13-15 years)                                                                                          | 6       | 3                                    | 50%  |                                            | 0                                 | 0% | 3                     | 50% | 3                    | 50% | 0                                   | 0%   | 7       | 17%  |
| Active (15-18 yrs)                                                                                                     | 5       | 2                                    | 40%  |                                            | 0                                 | 0% | 3                     | 60% | 0                    | 0%  | 0                                   | 0%   | 3       | -40% |
| Active (18yrs and over)                                                                                                | 9       | 9                                    | 100% |                                            | 0                                 | 0% | 0                     | 0%  | 1                    | 11% | 3                                   | 33%  | 20      | 122% |
| Award Member                                                                                                           | 7       | 7                                    | 100% |                                            | 0                                 | 0% | 0                     | 0%  | 0                    | 0%  | 0                                   | 0%   | 7       | 0%   |
| Reserve Active                                                                                                         | 0       | 0                                    |      |                                            | 0                                 |    | 0                     |     | 0                    |     | 0                                   |      | 0       |      |
| Long Service                                                                                                           | 1       | 1                                    | 100% | 1                                          | 0                                 | 0% | 0                     | 0%  | 0                    | 0%  | 2                                   | 200% | 2       | 100% |
| Past Active                                                                                                            | 0       | 0                                    |      |                                            | 0                                 |    | 0                     |     | 0                    |     | 0                                   |      | 0       |      |
| Associate                                                                                                              | 41      | 16                                   | 39%  | 15                                         | 0                                 | 0% | 25                    | 61% | 0                    | 0%  | 0                                   | 0%   | 1       | -98% |
| Life Member                                                                                                            | 0       | 0                                    |      |                                            | 0                                 |    | 0                     |     | 0                    |     | 0                                   |      | 0       |      |
| General                                                                                                                | 0       | 0                                    |      |                                            | 0                                 |    | 0                     |     | 0                    |     | 0                                   |      | 0       |      |
| Honorary                                                                                                               | 4       | 3                                    | 75%  |                                            | 0                                 | 0% | 1                     | 25% | 0                    | 0%  | 0                                   | 0%   | 3       | -25% |
| Non Member<br>Participant                                                                                              | 0       | 0                                    |      |                                            | 0                                 |    | 0                     |     | 0                    |     | 0                                   |      | 0       |      |
| Leave / Restricted                                                                                                     | 0       | 0                                    |      |                                            | 0                                 |    | 0                     |     | 1                    |     | 0                                   |      | 1       |      |
| Total Active                                                                                                           | 27      | 21                                   | 78%  |                                            | 0                                 | 0% | 6                     | 22% | 4                    | 15% | 3                                   | 11%  | 37      | 37%  |
| Total                                                                                                                  | 208     | 116                                  | 56%  |                                            | 0                                 | 0% | 92                    | 44% | 103                  | 50% | 5                                   | 2%   | 224     | 8%   |
| ** Total Active = Cadet Member (13-15 years), Active (15-18), Active (18yrs and over), Award Member, Reserve<br>Active |         |                                      |      |                                            |                                   |    |                       |     |                      |     |                                     |      |         |      |