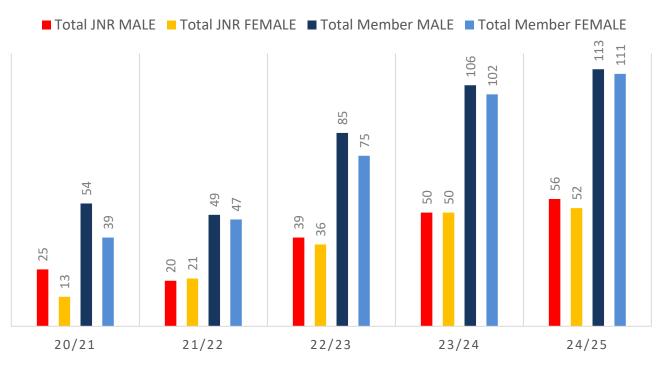

13 Junior Activities and Associates categories.

#### Sustainability

Surf Clubs sustain their Active Membership from multiple streams:

- Schools Programs
- Junior Activities U14's
- Associates Parents/ guardians of nippers (Family Participation Program can assist encourage family members to get involved)
- General Public Bronze courses

Approx. 60-85% of all Active Members in surf clubs are generated directly or indirectly from Junior Activities.

### Note:

- Club Membership Statistics are delivered twice each season in January and May
- Numbers in this report are generated directly from Surfguard;
- Active members are taken from the following demographics 13-15 Cadets, 15-18 Youth, Active 18+, Award and Active Reserve members.

## **5-YEAR TREND ANALYSIS**



### **GENDER BREAKDOWN**



## **MEMBERSHIP RETENTION**



| Agnes Water 24/25 Mid-Season                                                                                           |         |                                      |      |                                            |                                   |    |                       |     |                      |     |                                     |      |         |      |
|------------------------------------------------------------------------------------------------------------------------|---------|--------------------------------------|------|--------------------------------------------|-----------------------------------|----|-----------------------|-----|----------------------|-----|-------------------------------------|------|---------|---